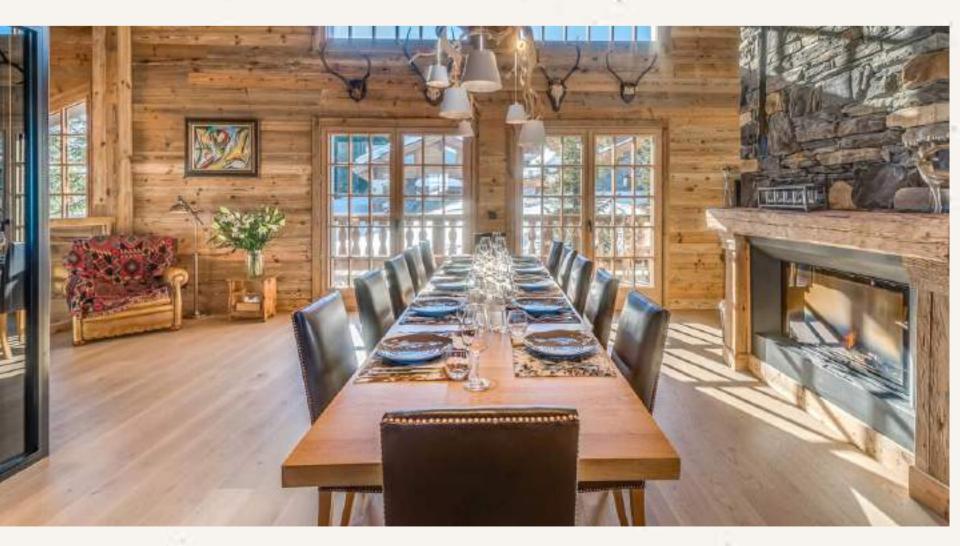

The entire top two floors of the chalet were renovated and refurbished in 2019 to provide a spacious open plan, double-height living and dining area, complete with brand new furnishings and a private office at the mezzanine level. After a long day exploring Courchevel, relax by the dual aspect fireplace with your favourite drink, or enjoy the glass-enclosed, state of the art design kitchen.