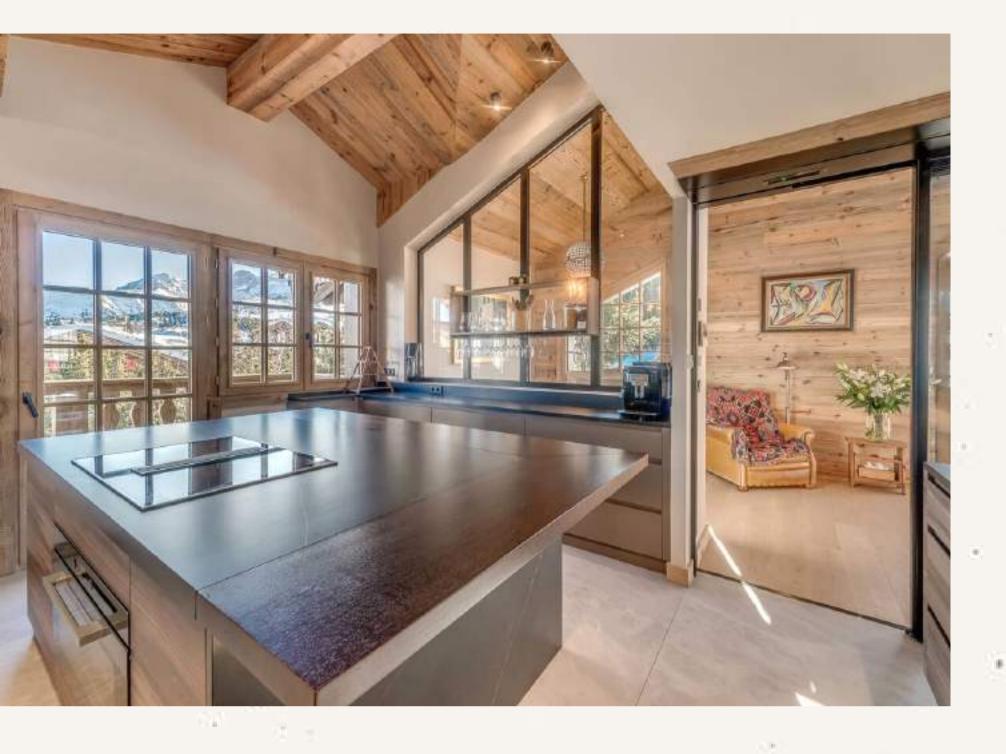

The entire top two floors of the chalet were renovated and refurbished in 2019 to provide a spacious open plan, double-height living and dining area, complete with brand new furnishings and a private office at the mezzanine level. After a long day exploring Courchevel, relax by the dual aspect fireplace with your favourite drink, or enjoy the glass-enclosed, state of the art design kitchen.