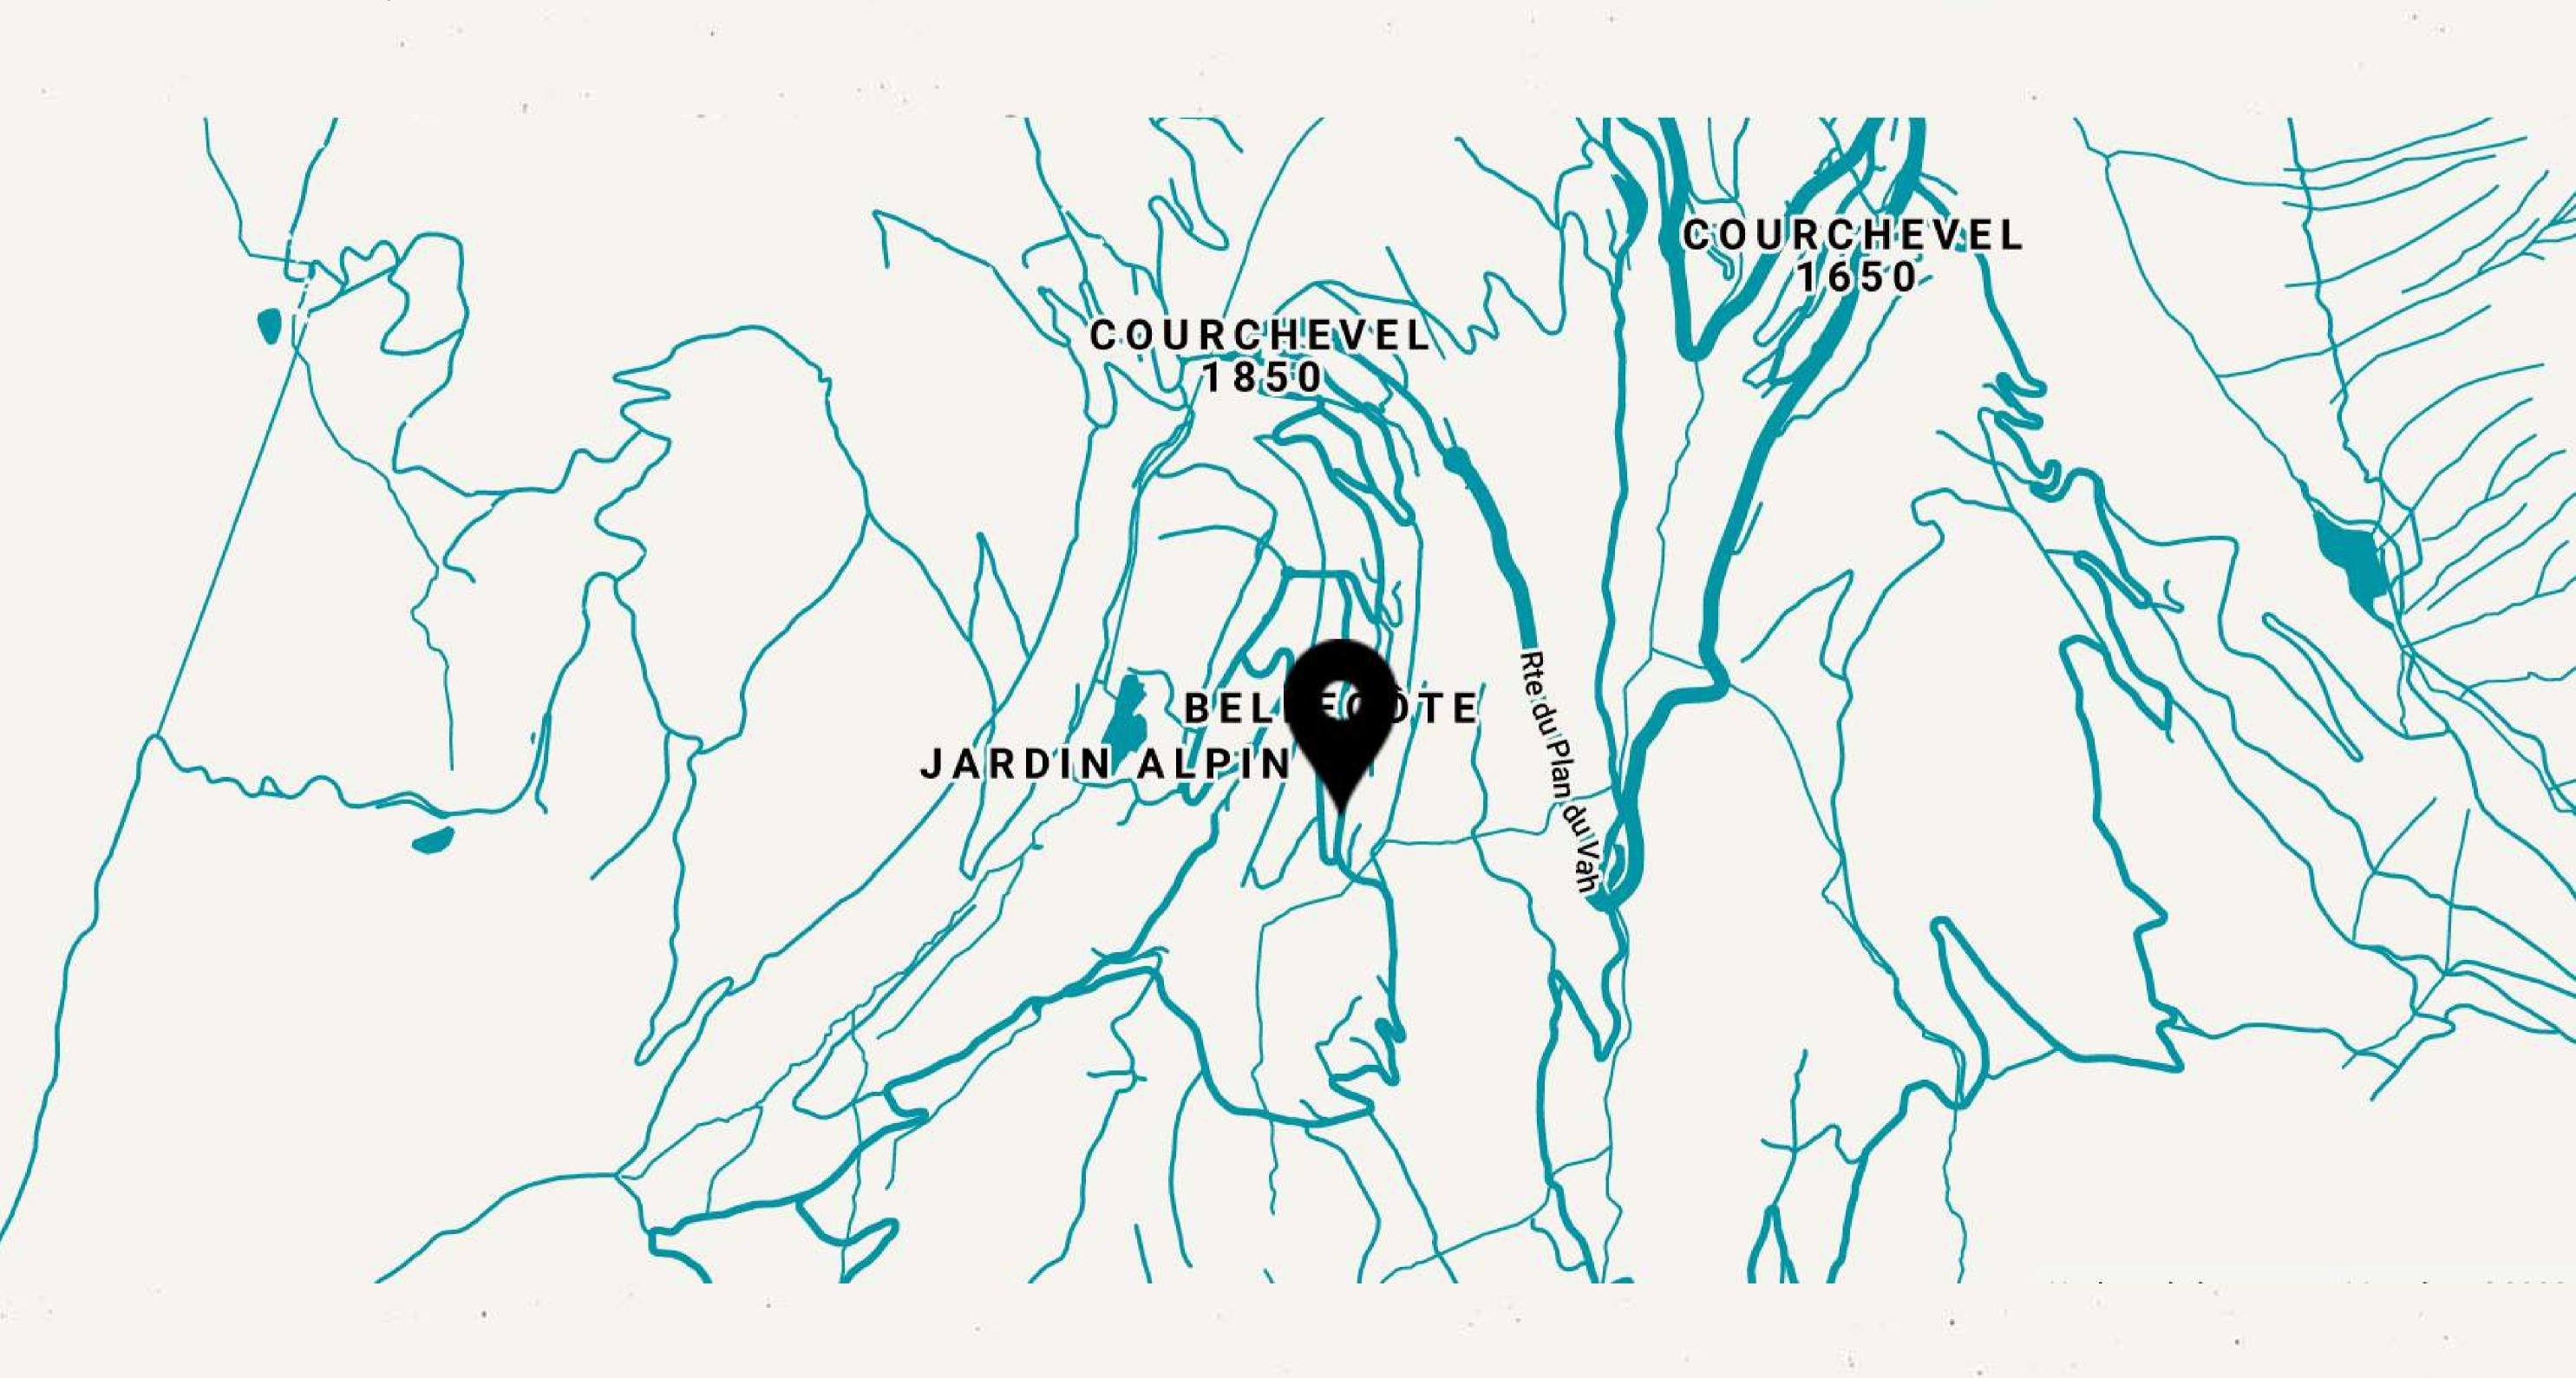

The newly renovated chalet Le Namaste is one of the leading private homes in Courchevel 1850 and was the former summer residence of Baroness Margaret Thatcher. Located in the exclusive, gated Hameau de Cachemire, it boasts one of the most desired addresses in this fashionable resort and provides easy direct ski-in/ski-out access to the green Bellecote Piste, bringing you direct to the heart of the resort and main lift departures.

## Access

Located directly on the Bellecote Piste with enviable ski-in/ski-out. It boasts one of the best locations in resort.