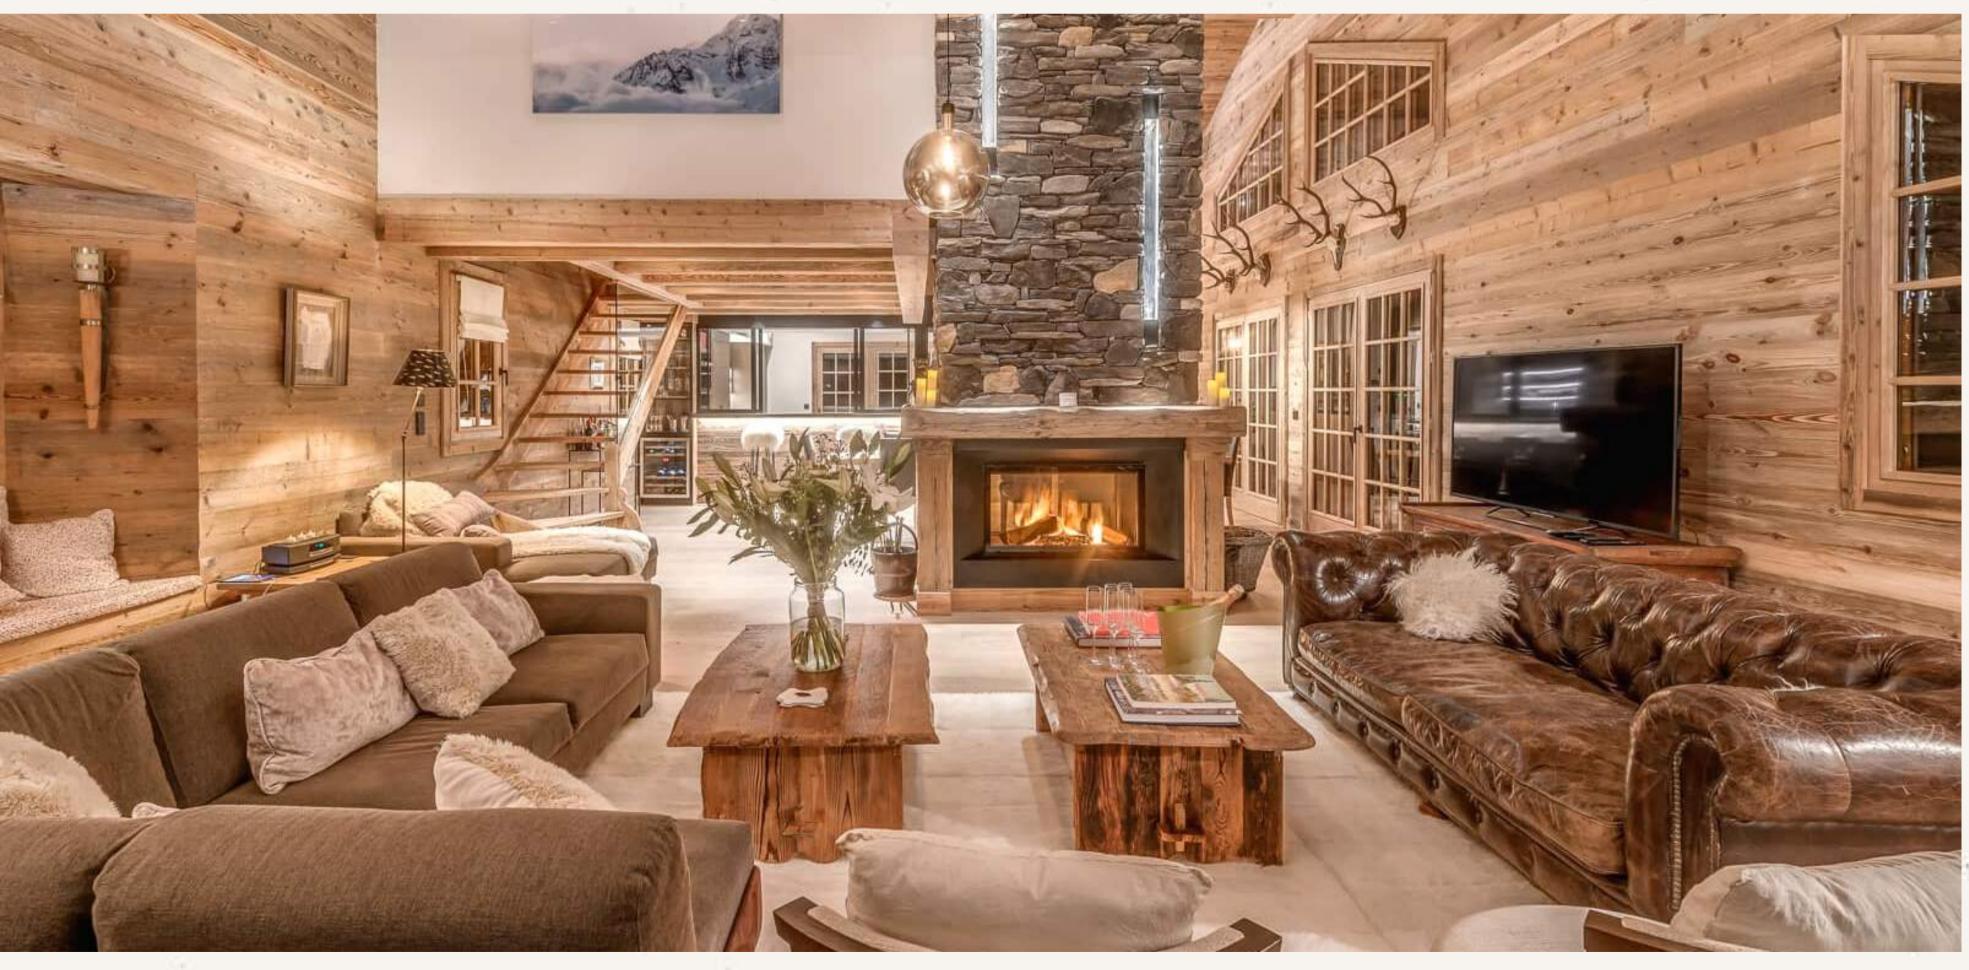

The entire top two floors of the chalet were renovated and refurbished in 2019 to provide a spacious open plan, double-height living and dining area, complete with brand new furnishings and a private office at the mezzanine level. After a long day exploring Courchevel, relax by the dual aspect fireplace with your favourite drink, or enjoy the glass-enclosed, state of the art design kitchen.

The chalet boasts a modern and chic new interior while maintaining an awe-inspiring authentic feel. It is fitted with the latest modern conveniences, WiFi and a comprehensive television, music and entertainment system connected throughout the chalet.