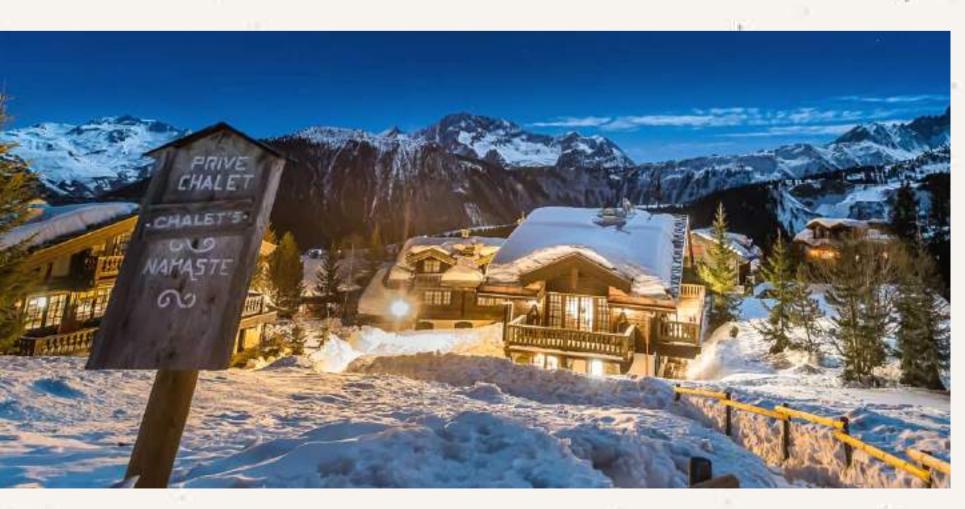

The newly renovated chalet Le Namaste is one of the leading private homes in Courchevel 1850 and was the former summer residence of Baroness Margaret Thatcher. Located in the exclusive, gated Hameau de Cachemire, it boasts one of the most desired addresses in this fashionable resort and provides easy direct ski-in/ski-out access to the green Bellecote Piste, bringing you direct to the heart of the resort and main lift departures.

## Access

Located directly on the Bellecote Piste with enviable ski-in/ski-out. It boasts one of the best locations in resort.