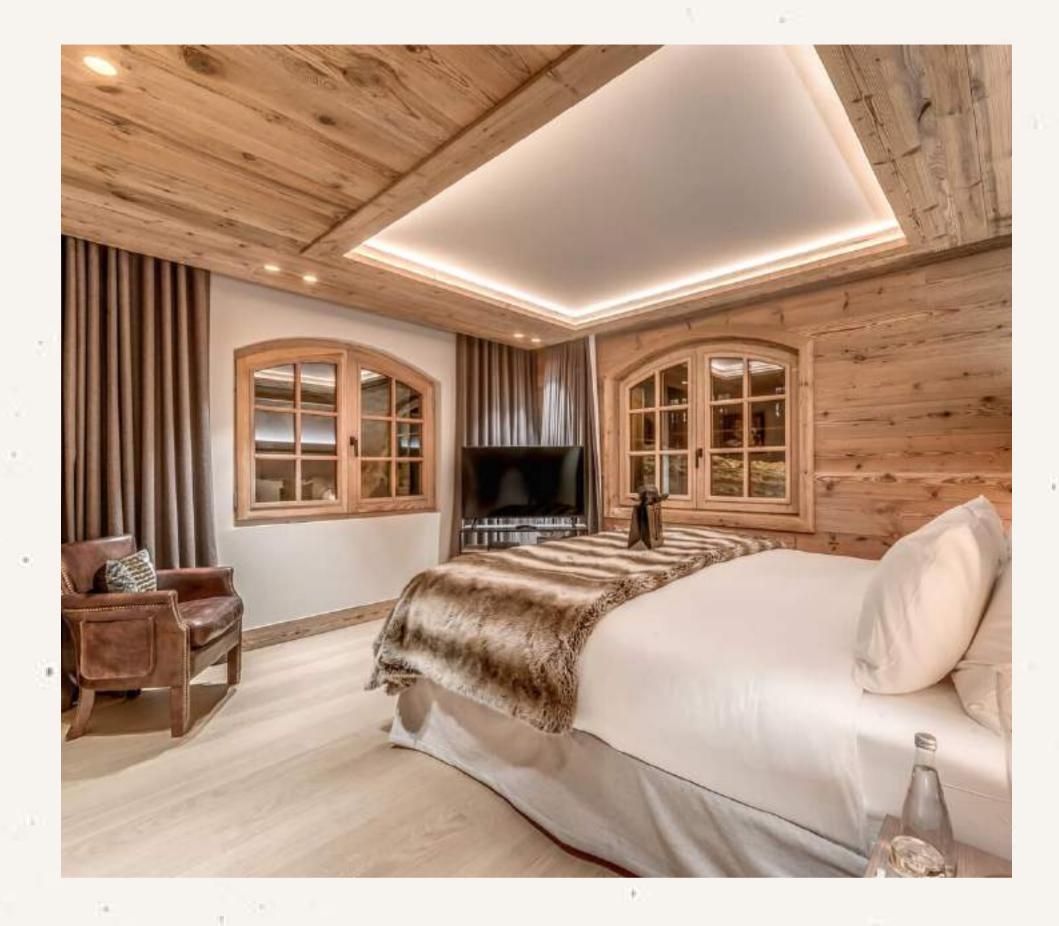

This modern alpine chalet had a recent €1 million renovation, increasing the size of the chalet and bringing you four floors of complete luxury. Namaste accommodates ten adults in a sumptuous double master suite, three double bedrooms, a large children's room that sleeps up to four children in gorgeous cabin bunk beds, and a smaller, windowless 10m2 double room – perfect for nannies, staff or children, all with en-suites and/or Jacuzzi's. Adjacent to the bunk bedroom is a convenient lounge area with a TV, great for children to relax and play. Le Namaste is the very epitome of alpine chic and offers over 400m2 of living space.

#### **Master Suite**

King/Twin size double bed, ensuite bathroom with Jacuzzi