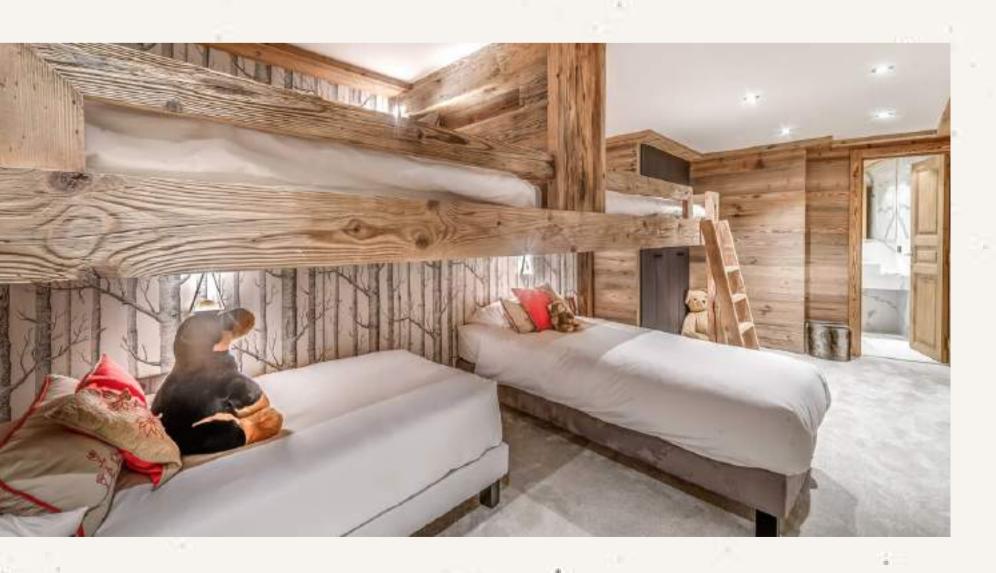

This modern alpine chalet had a recent €1 million renovation, increasing the size of the chalet and bringing you four floors of complete luxury. Namaste accommodates ten adults in a sumptuous double master suite, three double bedrooms, a large children's room that sleeps up to four children in gorgeous cabin bunk beds, and a smaller, windowless 10m2 double room – perfect for nannies, staff or children, all with en-suites and/or Jacuzzi's. Adjacent to the bunk bedroom is a convenient lounge area with a TV, great for children to relax and play. Le Namaste is the very epitome of alpine chic and offers over 400m2 of living space.

### Room 6

Four single bunk beds with ensuite shower room