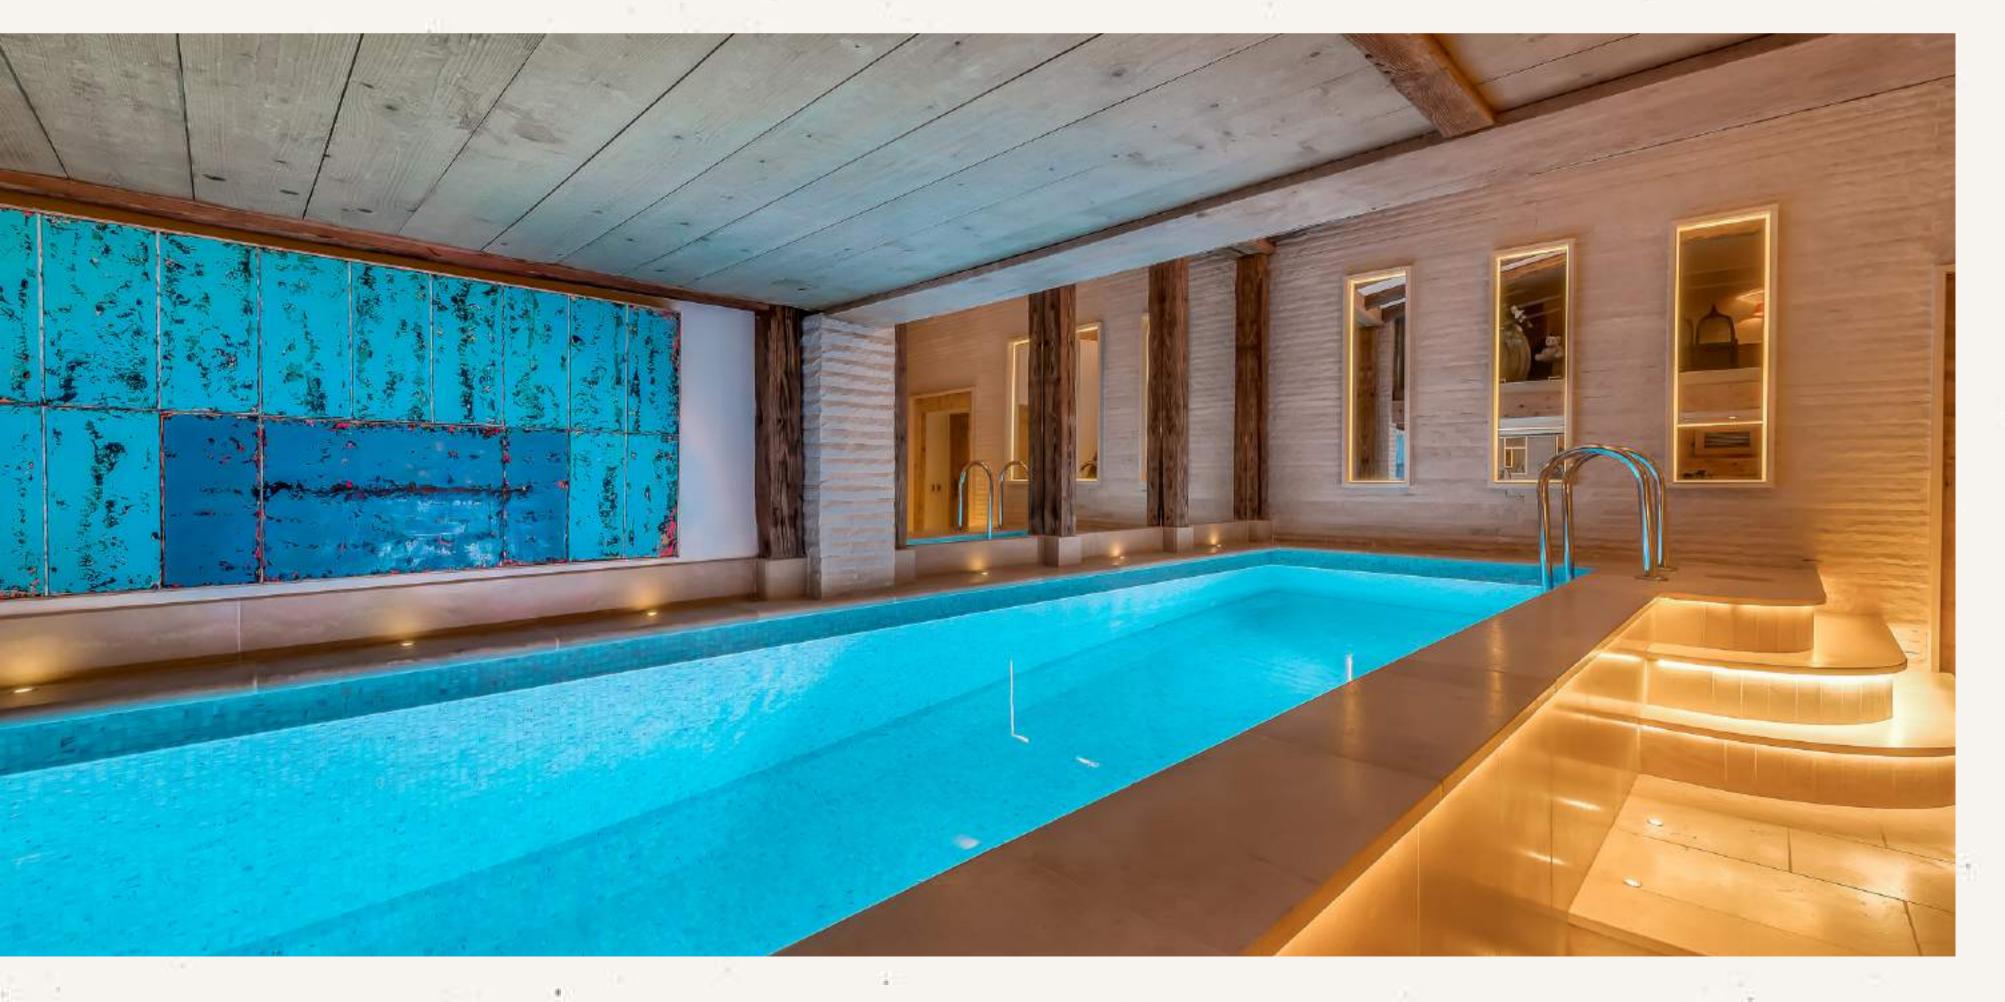

The spa features an indoor swimming pool with a mood lighting system. Alongside the compact Hammam and sauna, the spacious massage treatment room works a treat for post-ski recovery, and a Pilates/yoga/stretching/workout area is incorporated on the mezzanine level above the pool.

# Facilities

- Large Cinema room with Sky and Apple TV
- Relaxing area with bar
- Open plan kitchen
- Heated boot room
- Sauna and Hammam
- Indoor swimming pool with jet stream and wave system
- Massage room
- Wireless internet