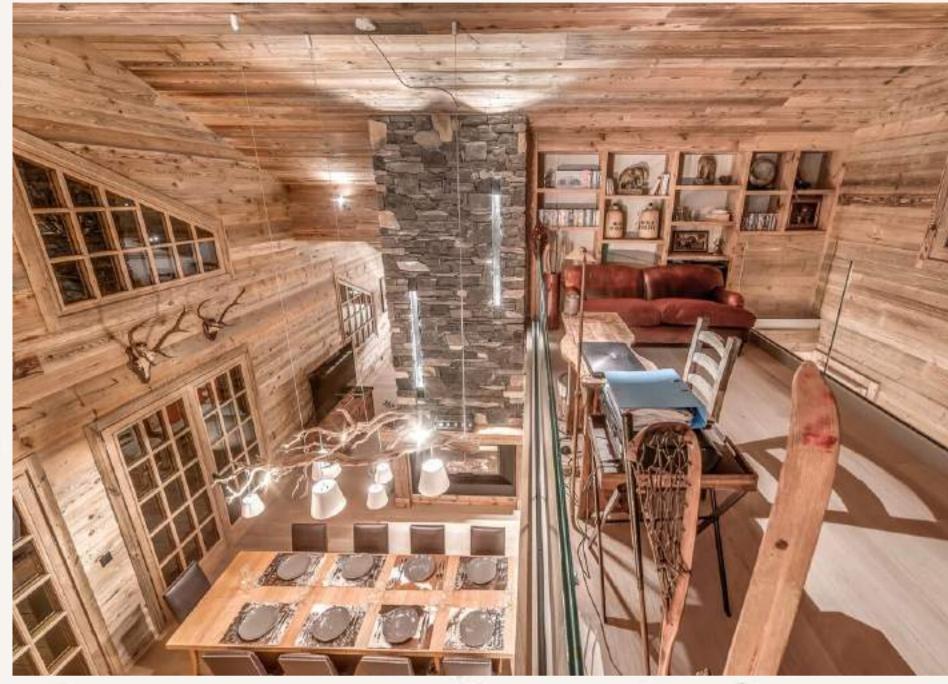

The entire top two floors of the chalet were renovated and refurbished in 2019 to provide a spacious open plan, double-height living and dining area, complete with brand new furnishings and a private office at the mezzanine level. After a long day exploring Courchevel, relax by the dual aspect fireplace with your favourite drink, or enjoy the glass-enclosed, state of the art design kitchen.

The chalet boasts a modern and chic new interior while maintaining an awe-inspiring authentic feel. It is fitted with the latest modern conveniences, WiFi and a comprehensive television, music and entertainment system connected throughout the chalet.