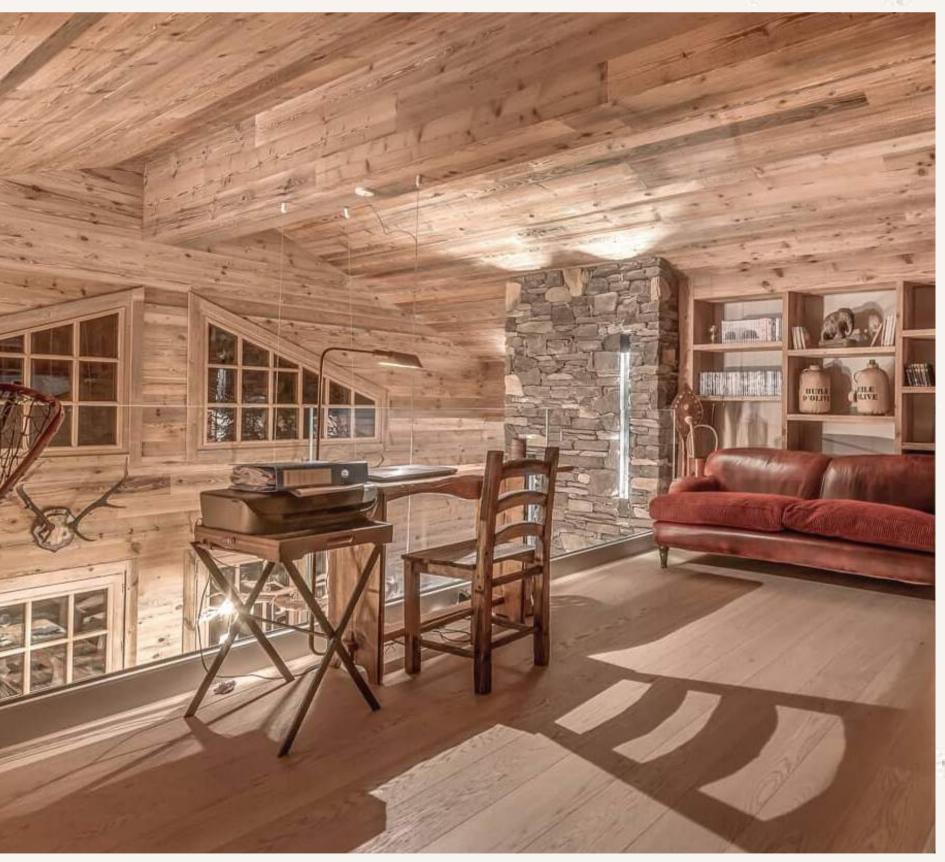

The entire top two floors of the chalet were renovated and refurbished in 2019 to provide a spacious open plan, double-height living and dining area, complete with brand new furnishings and a private office at the mezzanine level. After a long day exploring Courchevel, relax by the dual aspect fireplace with your favourite drink, or enjoy the glass-enclosed, state of the art design kitchen.