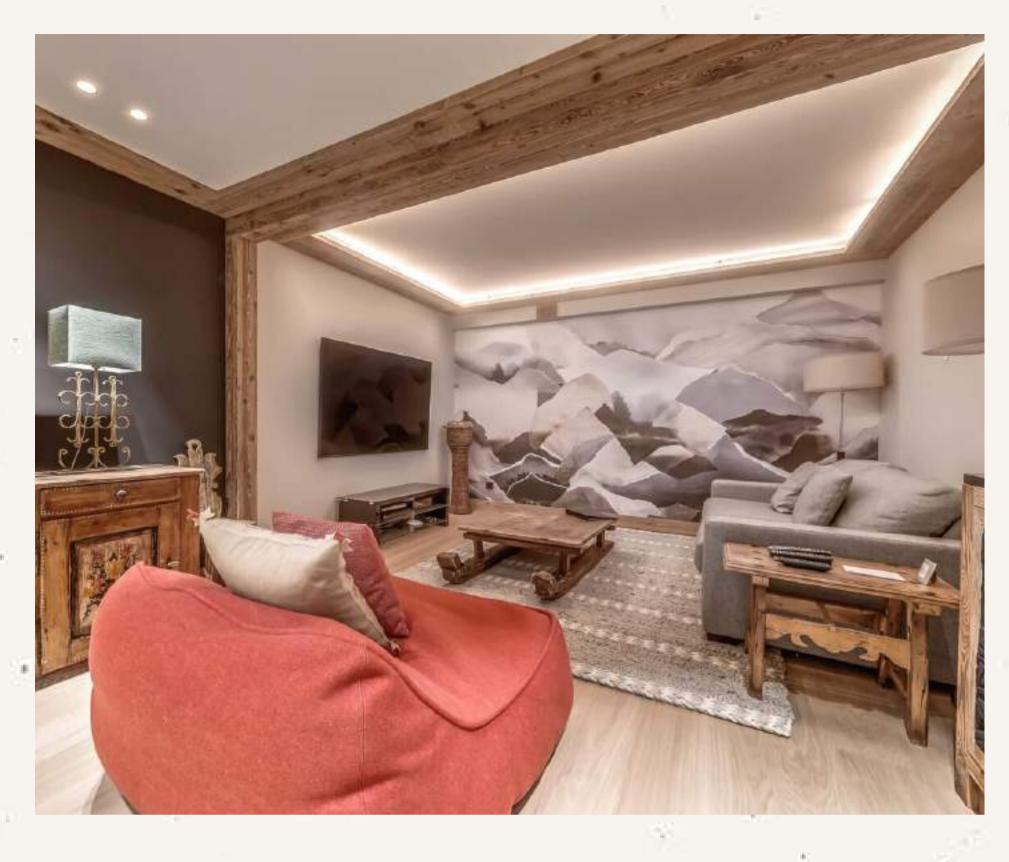

The entire top two floors of the chalet were renovated and refurbished in 2019 to provide a spacious open plan, double-height living and dining area, complete with brand new furnishings and a private office at the mezzanine level. After a long day exploring Courchevel, relax by the dual aspect fireplace with your favourite drink, or enjoy the glass-enclosed, state of the art design kitchen.

The chalet boasts a modern and chic new interior while maintaining an awe-inspiring authentic feel. It is fitted with the latest modern conveniences, WiFi and a comprehensive television, music and entertainment system connected throughout the chalet.