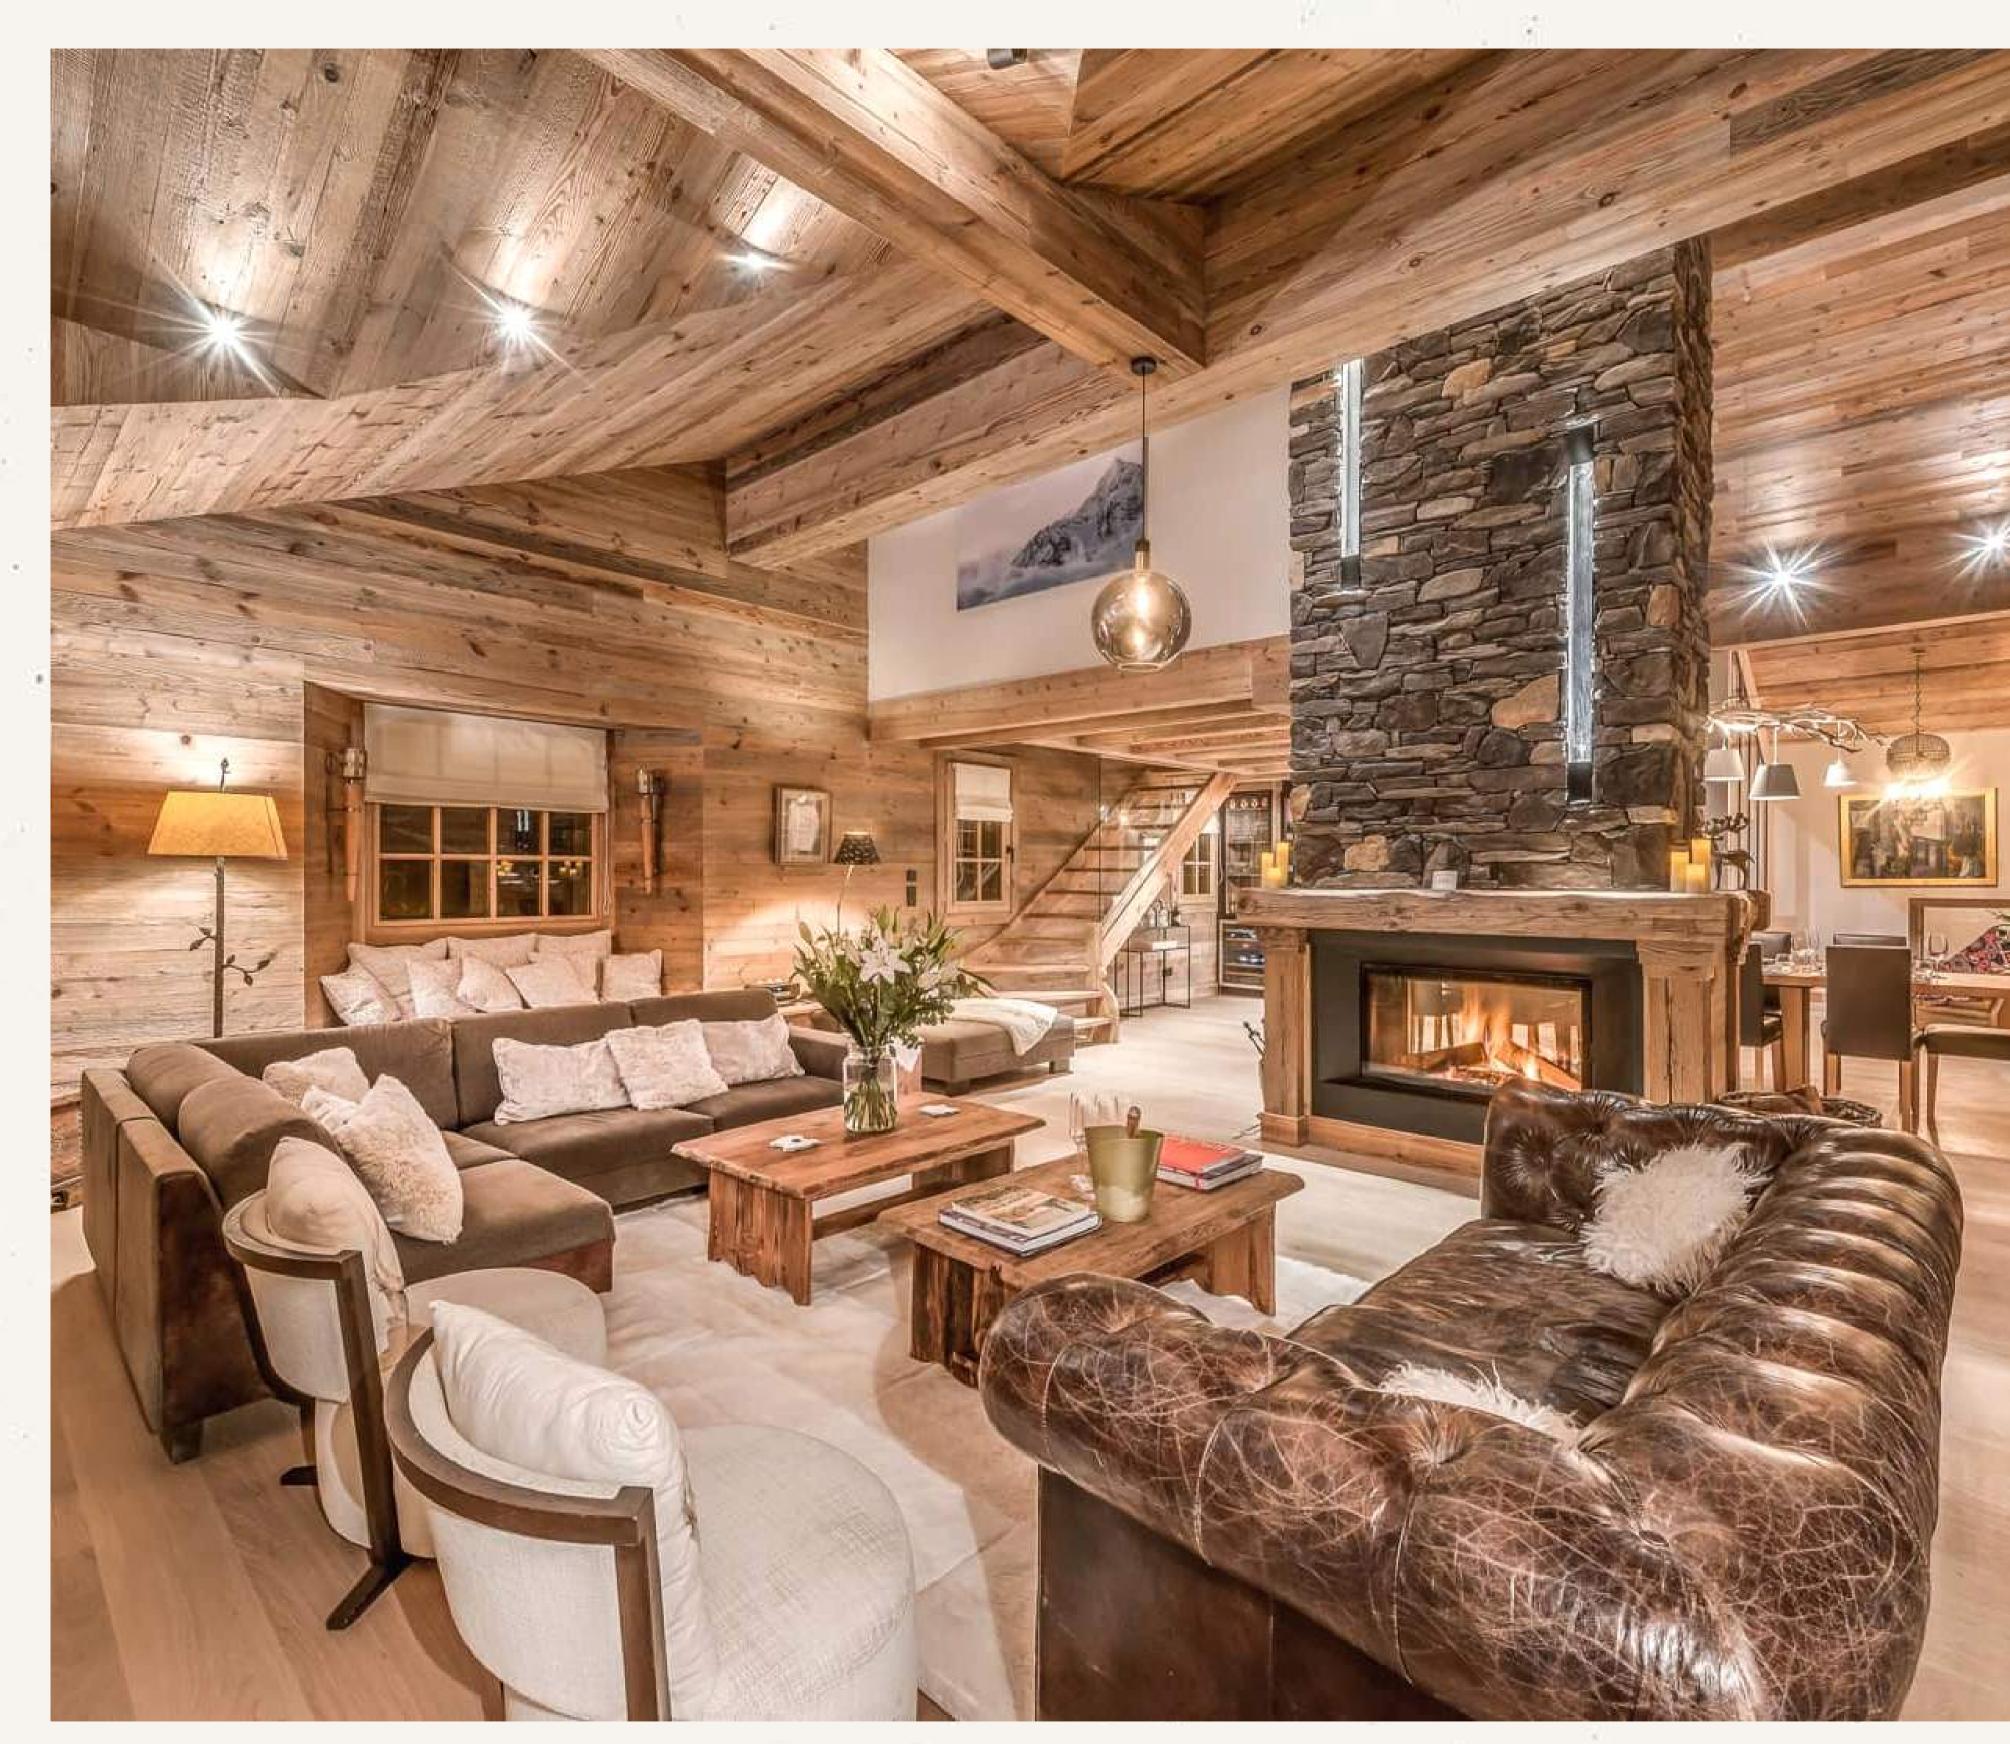

The entire top two floors of the chalet were renovated and refurbished in 2019 to provide a spacious open plan, double-height living and dining area, complete with brand new furnishings and a private office at the mezzanine level. After a long day exploring Courchevel, relax by the dual aspect fireplace with your favourite drink, or enjoy the glass-enclosed, state of the art design kitchen.

The chalet boasts a modern and chic new interior while maintaining an awe-inspiring authentic feel. It is fitted with the latest modern conveniences, WiFi and a comprehensive television, music and entertainment system connected throughout the chalet.