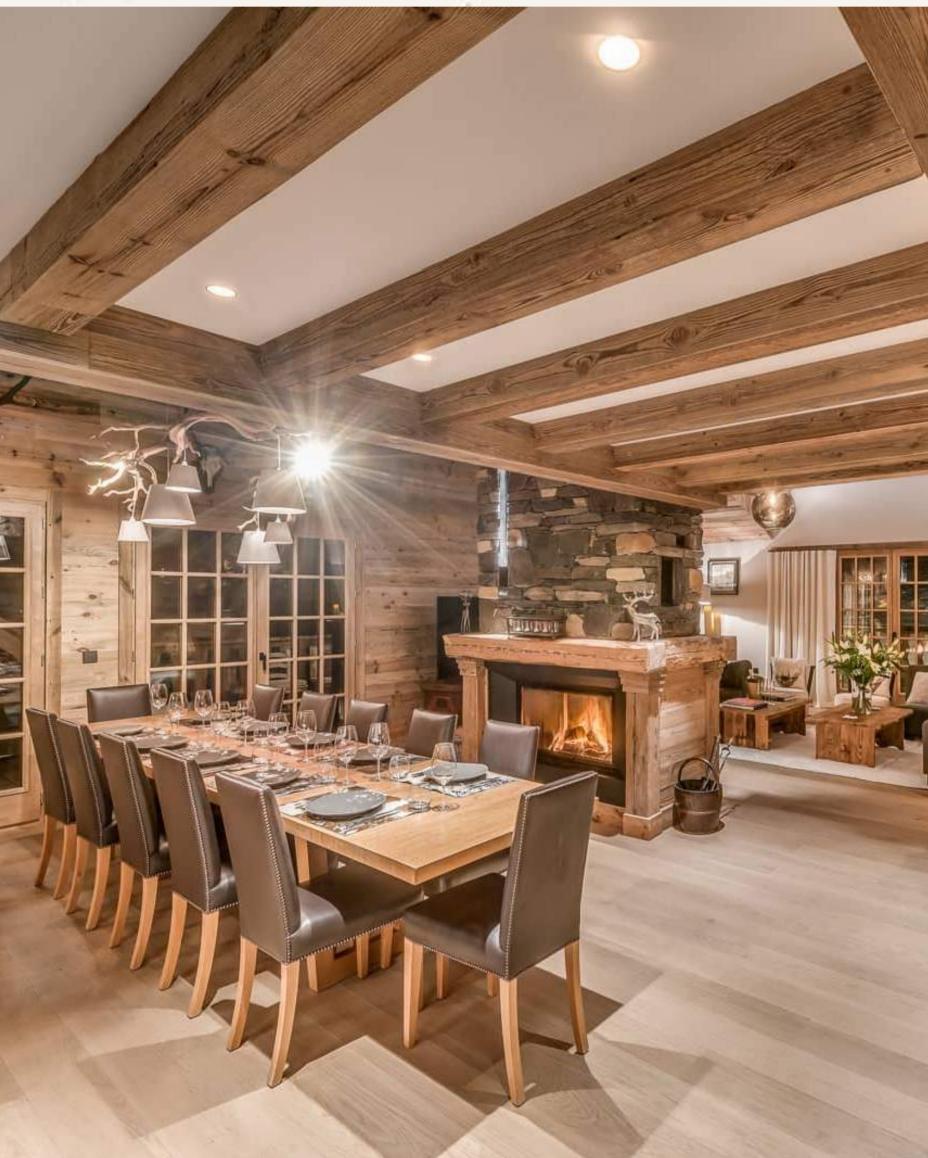

The entire top two floors of the chalet were renovated and refurbished in 2019 to provide a spacious open plan, double-height living and dining area, complete with brand new furnishings and a private office at the mezzanine level. After a long day exploring Courchevel, relax by the dual aspect fireplace with your favourite drink, or enjoy the glass-enclosed, state of the art design kitchen.