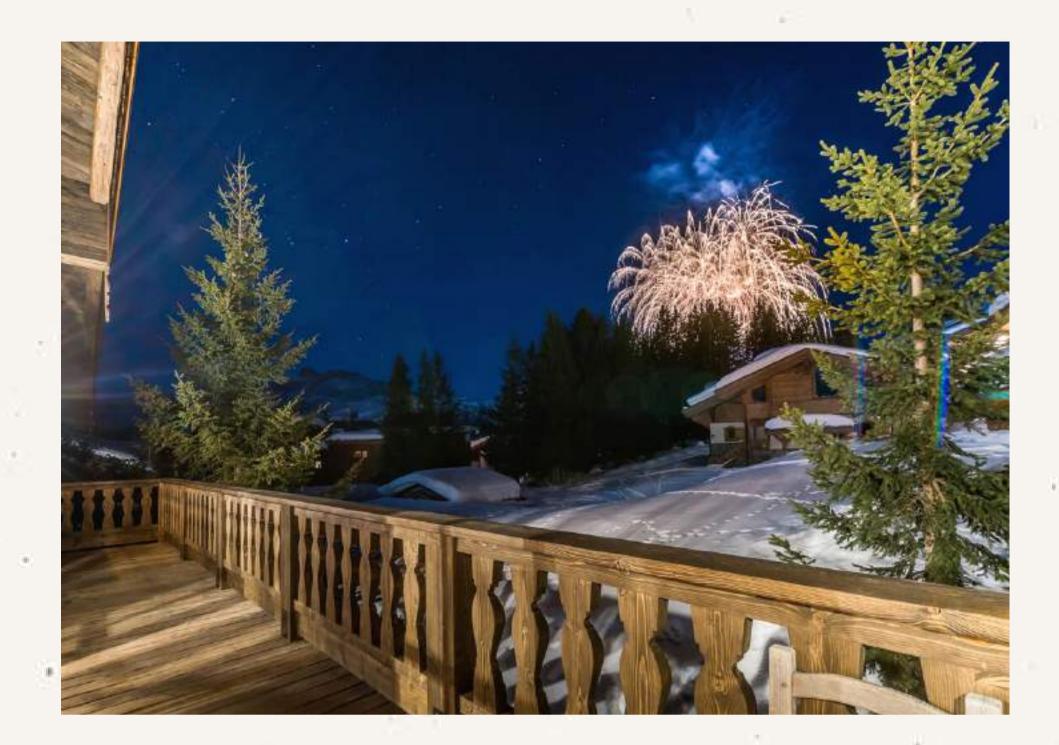

Nearly every window in the chalet frames a beautiful panoramic vista. A lovely south-facing terrace catches the morning sun and is the perfect place for a breakfast coffee or by evening, unwind with a glass of champagne and a warm blanket to watch the starry skies.