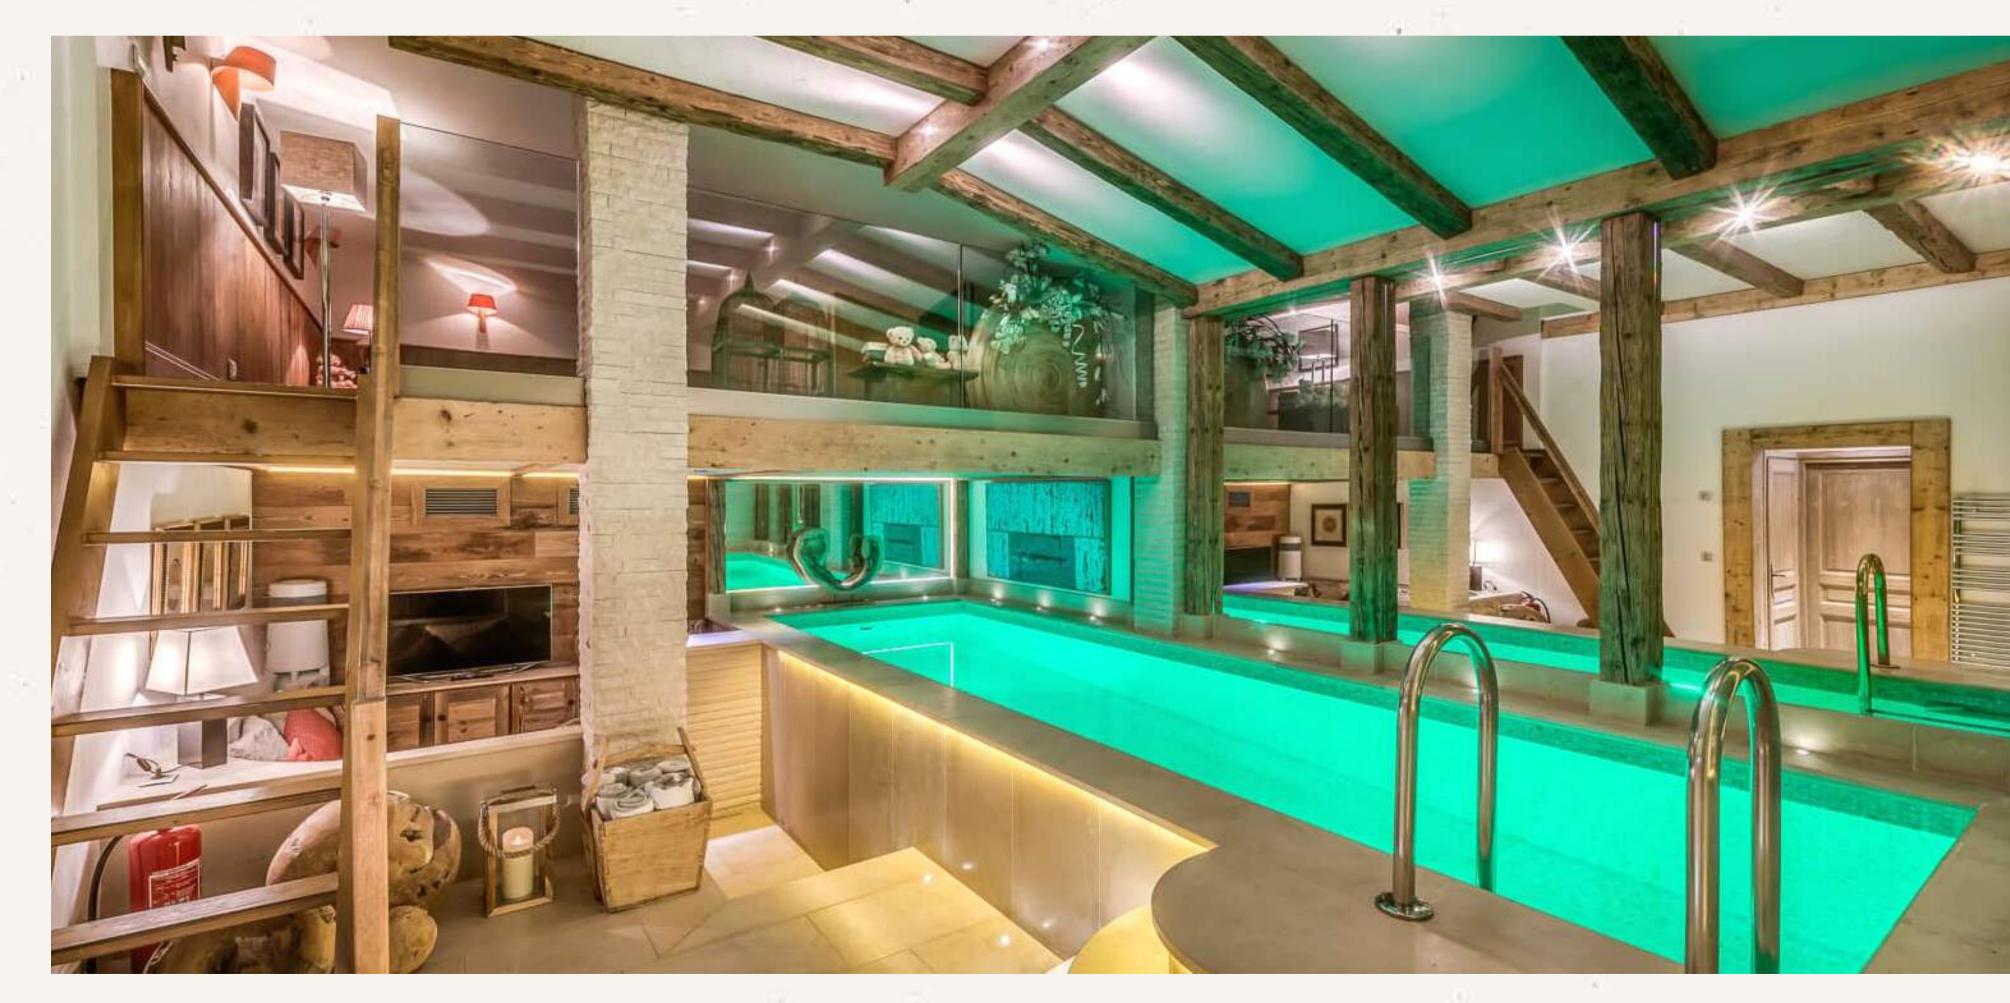

The spa features an indoor swimming pool with a mood lighting system. Alongside the compact Hammam and sauna, the spacious massage treatment room works a treat for post-ski recovery, and a Pilates/yoga/stretching/workout area is incorporated on the mezzanine level above the pool.

# Facilities

- Large Cinema room with Sky and Apple TV
- Relaxing area with bar
- Open plan kitchen
- Heated boot room
- Sauna and Hammam
- Indoor swimming pool with jet stream and wave system
- Massage room
- Wireless internet