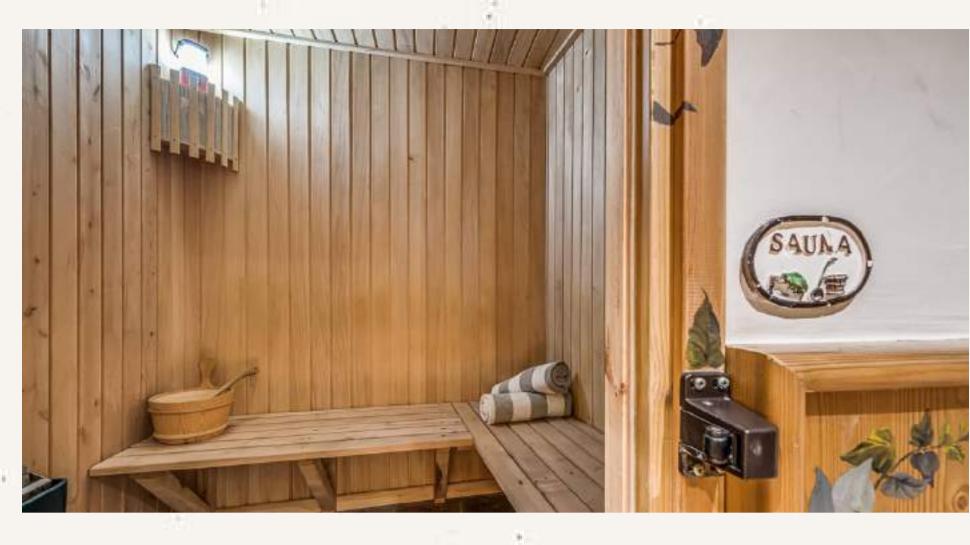

The spa features an indoor swimming pool with a mood lighting system. Alongside the compact Hammam and sauna, the spacious massage treatment room works a treat for post-ski recovery, and a Pilates/yoga/stretching/workout area is incorporated on the mezzanine level above the pool.

# Facilities

- Large Cinema room with Sky and Apple TV
- Relaxing area with bar
- Open plan kitchen
- Heated boot room
- Sauna and Hammam
- Indoor swimming pool with jet stream and wave system
- Massage room
- Wireless internet