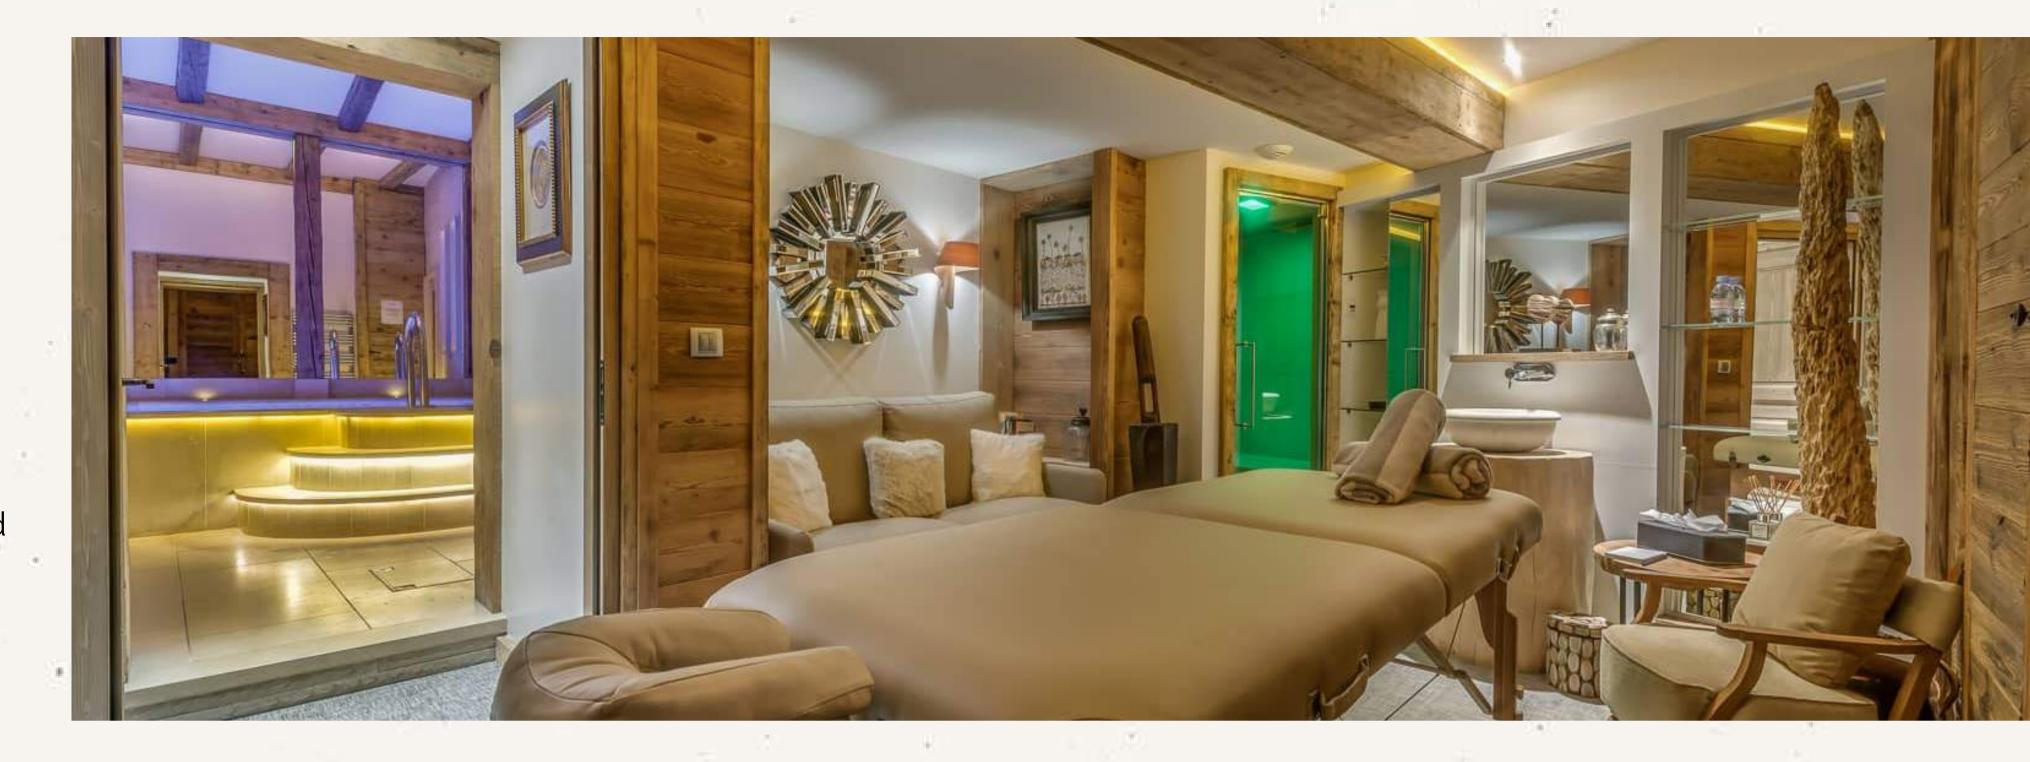

The spa features an indoor swimming pool with a mood lighting system. Alongside the compact Hammam and sauna, the spacious massage treatment room works a treat for post-ski recovery, and a Pilates/yoga/stretching/workout area is incorporated on the mezzanine level above the pool.

# Facilities

- Large Cinema room with Sky and Apple TV
- Relaxing area with bar
- Open plan kitchen
- Heated boot room
- Sauna and Hammam
- Indoor swimming pool with jet stream and wave system
- Massage room
- Wireless internet