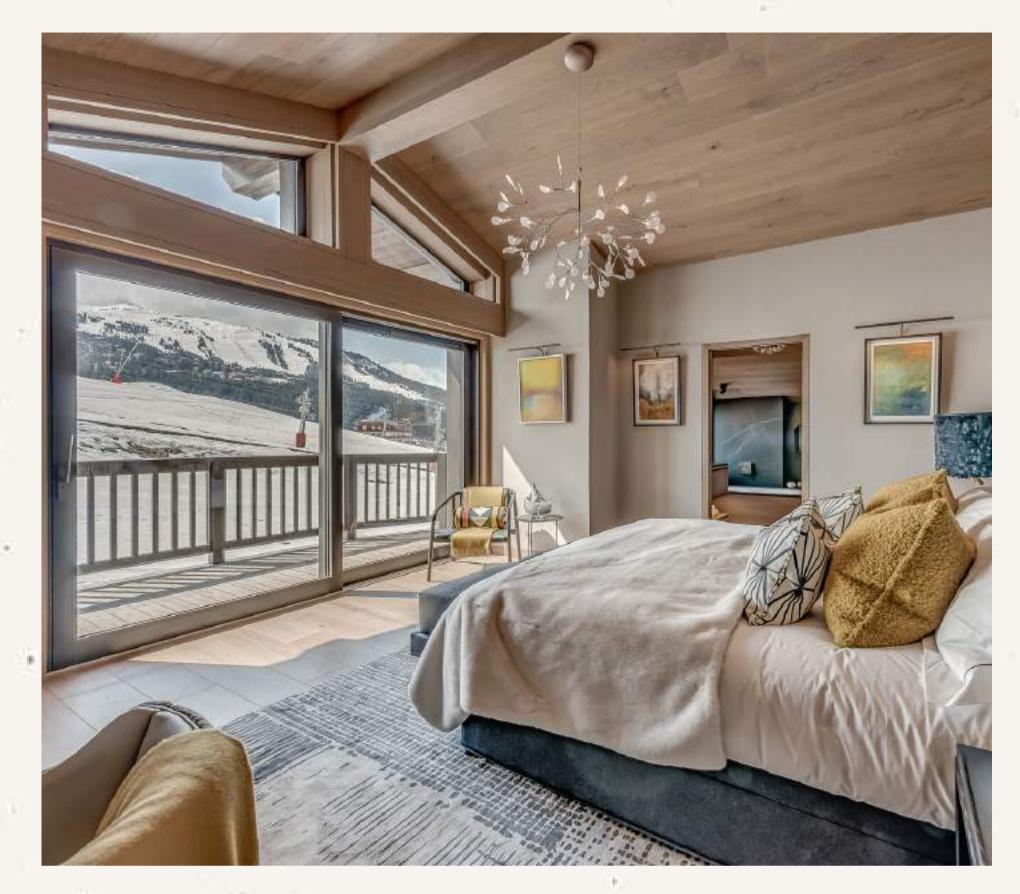

Named after the Roman God of wine, this exquisite alpine chalet with [560]m2 of space arranged over five floors has relaxation and enjoyment at the forefront of its design. Home to seven unusually large en-suite bedrooms, all with balcony or terrace access, the brand-new Bacchus accommodates 14 guests in sumptuous surrounds. The top floor of the chalet is dedicated to an enormous master suite with its own private balcony. Every bedroom offers a flexible super-king or twin layout and four of the five floors are served by a lift.

#### **Master Suite**

Super King/Twin size double bed, ensuite bathroom