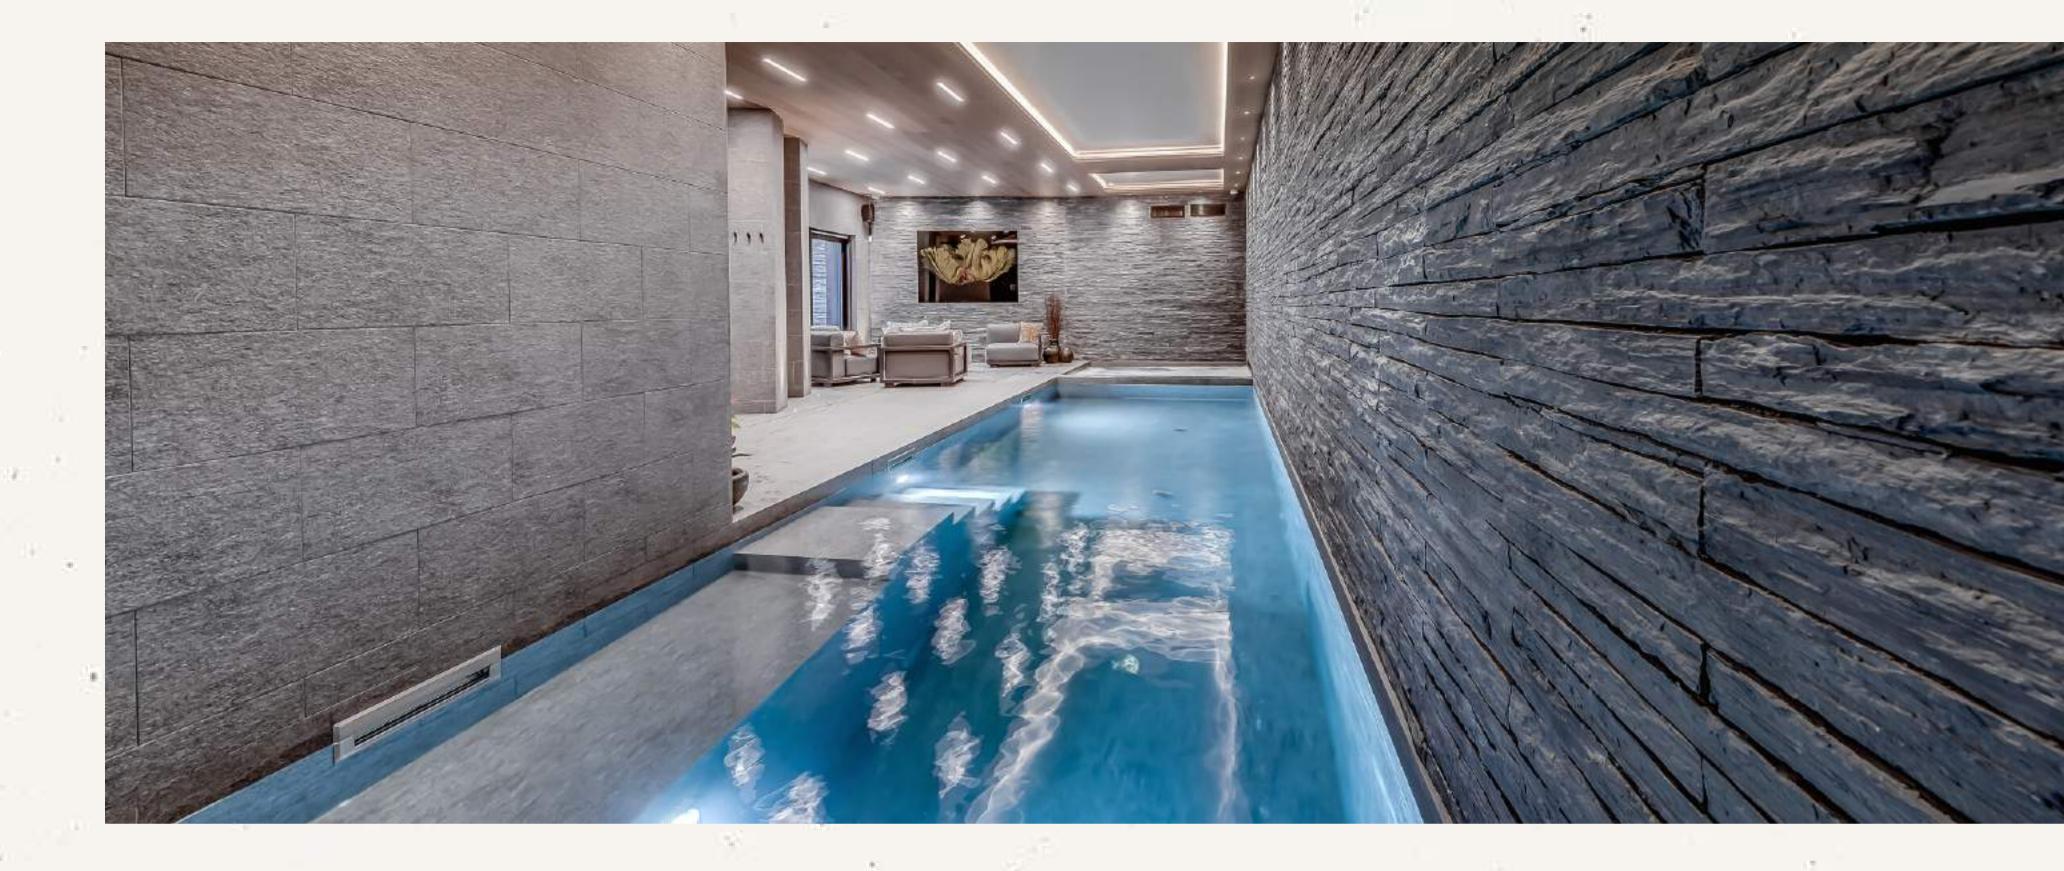

Relaxation is the key focus of Chalet Bacchus and the entire lower ground floor is dedicated to a large spa and cinema. Unwind after a hard day's skiing with a dip in the 10-metre pool or relax in the adjacent sunken jacuzzi. There is a sauna, a hammam and an exterior private courtyard accessed via floor-to-ceiling glass doors, allowing for a rejuvenating step into the snow. A tranquil treatment room is situated one floor up, allowing the need for a restorative massage by an expert local therapist. Down the hallway from the spa is the cinema, equipped with the latest movie theatre technology and lavish tiered sofas.

## Facilities

- Ski-in/Ski-out
- Indoor sunken Jacuzzi
- Indoor sunken pool
- Outdoor hot tub
- Massage room
- Sauna
- Hammam
- Bar
- Cinema
- Cinema Room with PS5

- Lift
- Numerous Balconies/Terraces with incredible Alpine vistas
- Boot Room with heated boot warners
- Toys, sledges, games and books
- In-resort chauffeured 4x4
- Outside terrace
- Wireless internet
- Hairdryer in every room
- Personal bathrobes and slippers
- Luxury bathroom products
- House wine, champagne