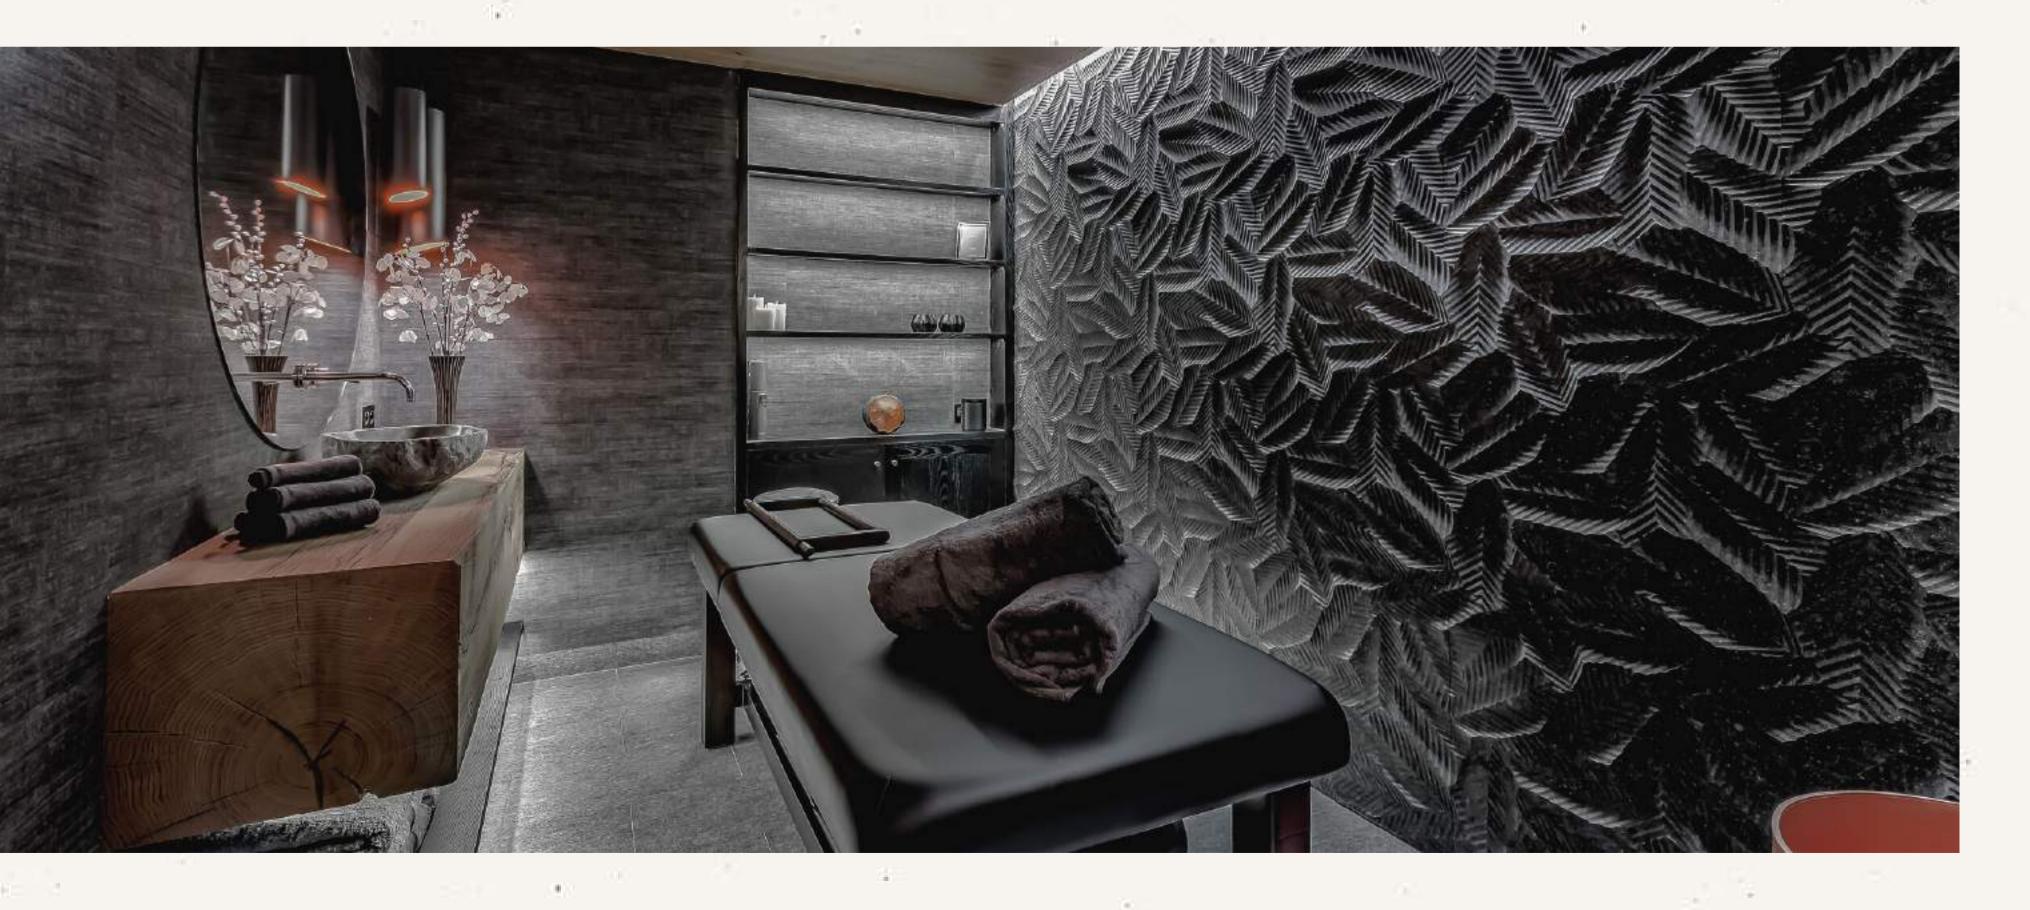

Relaxation is the key focus of Chalet Bacchus and the entire lower ground floor is dedicated to a large spa and cinema. Unwind after a hard day's skiing with a dip in the 10-metre pool or relax in the adjacent sunken jacuzzi. There is a sauna, a hammam and an exterior private courtyard accessed via floor-to-ceiling glass doors, allowing for a rejuvenating step into the snow. A tranquil treatment room is situated one floor up, allowing the need for a restorative massage by an expert local therapist. Down the hallway from the spa is the cinema, equipped with the latest movie theatre technology and lavish tiered sofas.

## Facilities

- Ski-in/Ski-out
- Indoor sunken Jacuzzi
- Indoor sunken pool
- Outdoor hot tub
- Massage room
- Sauna
- Hammam
- Bar
- Cinema
- Cinema Room with PS5

- Lift
- Numerous Balconies/Terraces with incredible Alpine vistas
- Boot Room with heated boot warners
- Toys, sledges, games and books
- In-resort chauffeured 4x4
- Outside terrace
- Wireless internet
- Hairdryer in every room
- Personal bathrobes and slippers
- Luxury bathroom products
- House wine, champagne