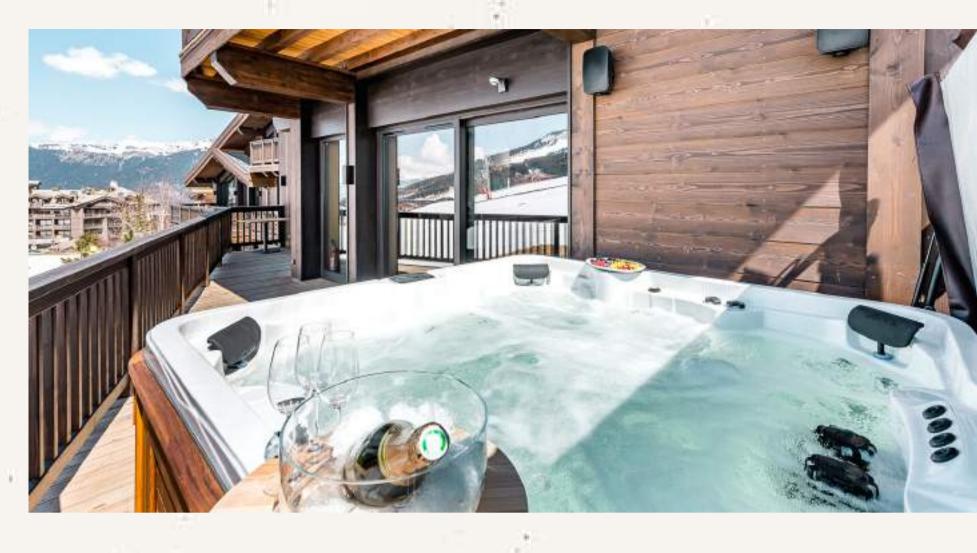

A double-height open-plan lounge with a spacious dining area dominates the second floor. With a nod to its namesake, a large wine cellar is on display and the living area is complemented by full-length glass windows which flood the expansive room with light and panoramic mountain views. This floor also hosts a state-of-the-art kitchen from where a chef can create culinary magic. A large contemporary bar, perfect for a pre-dinner drink completes the picture inside, with a giant hot tub outside on the balcony overlooking the slopes being the cherry on the cake.

## Facilities

- Ski-in/Ski-out
- Indoor sunken Jacuzzi
- Indoor sunken pool
- Outdoor hot tub
- Massage room
- Sauna
- Hammam
- Bar
- Cinema
- Cinema Room with PS5

- Lift
- Numerous Balconies/Terraces with incredible Alpine vistas
- Boot Room with heated boot warners
- Toys, sledges, games and books
- In-resort chauffeured 4x4
- Outside terrace
- Wireless internet
- Hairdryer in every room
- Personal bathrobes and slippers
- Luxury bathroom products
- House wine, champagne