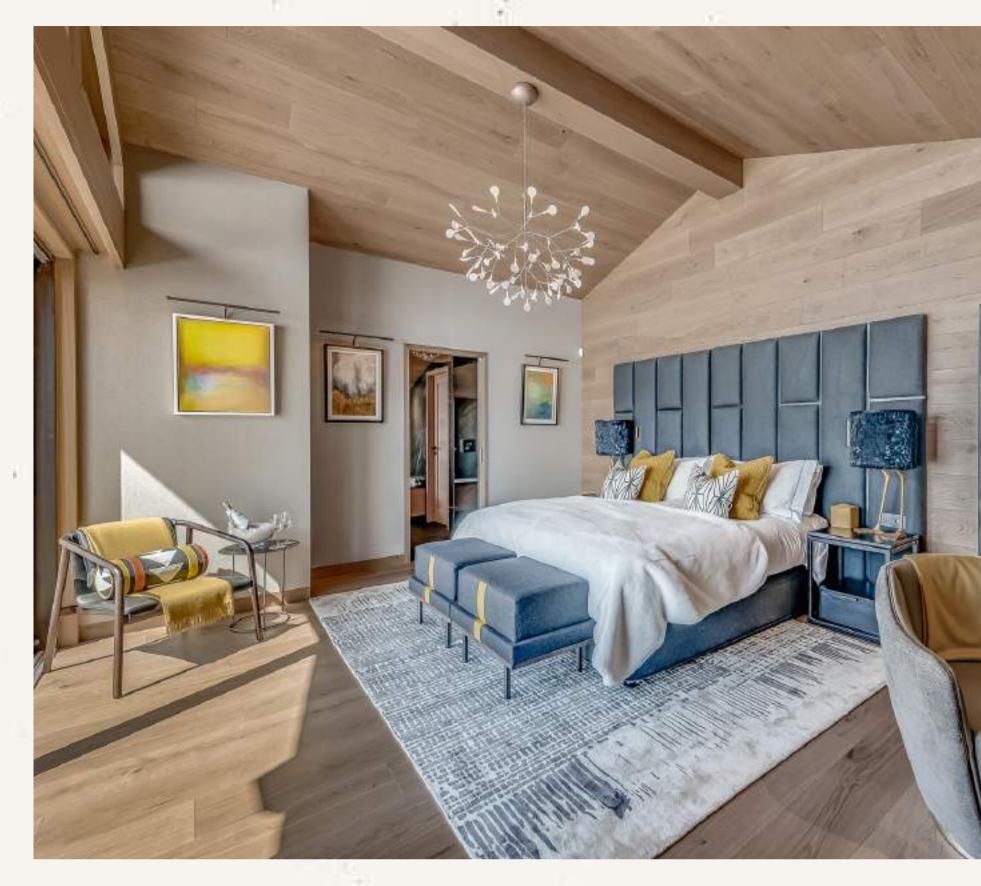

Named after the Roman God of wine, this exquisite alpine chalet with [560]m2 of space arranged over five floors has relaxation and enjoyment at the forefront of its design. Home to seven unusually large en-suite bedrooms, all with balcony or terrace access, the brand-new Bacchus accommodates 14 guests in sumptuous surrounds. The top floor of the chalet is dedicated to an enormous master suite with its own private balcony. Every bedroom offers a flexible super-king or twin layout and four of the five floors are served by a lift.

#### **Master Suite**

Super King/Twin size double bed, ensuite bathroom