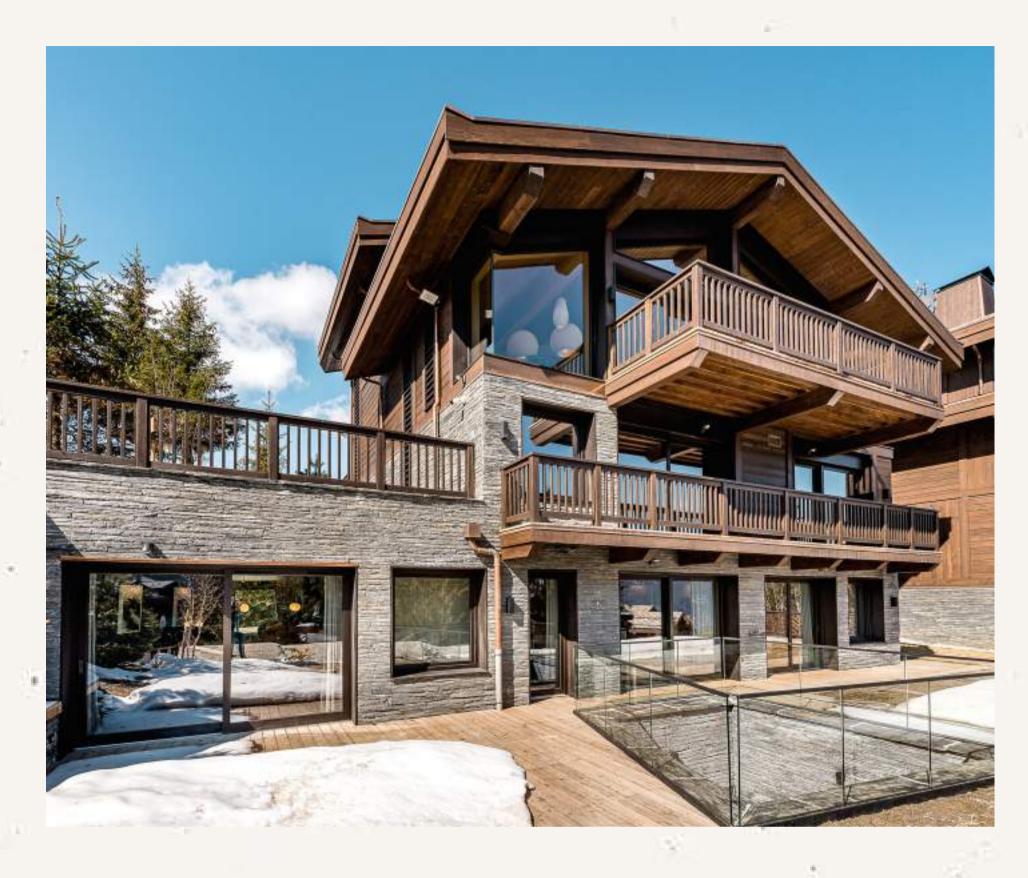

Chalet Bacchus is a newly built chalet situated in an enviable position on the Belvedere piste in Courchevel Moriond. It has direct ski-in/ski-out access and is located a short walk from the centre of this world-famous resort.

With brand new modern and elegant interiors, Chalet Bacchus brings an exciting new venue to Courchevel Moriond, perfectly positioned to explore Les Trois Vallées.

Maximum Guests: 14 Living Area: 450m<sup>2</sup>