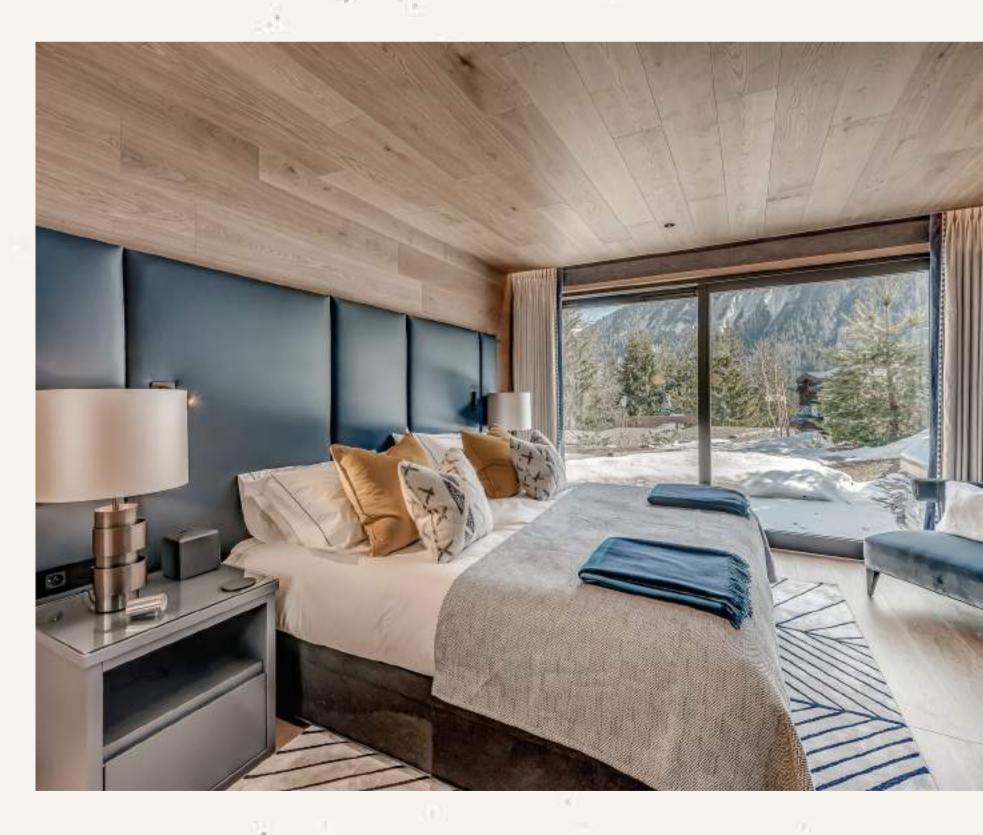

Named after the Roman God of wine, this exquisite alpine chalet with [560]m2 of space arranged over five floors has relaxation and enjoyment at the forefront of its design. Home to seven unusually large en-suite bedrooms, all with balcony or terrace access, the brand-new Bacchus accommodates 14 guests in sumptuous surrounds. The top floor of the chalet is dedicated to an enormous master suite with its own private balcony. Every bedroom offers a flexible super-king or twin layout and four of the five floors are served by a lift.

#### Room 1

Super King/Twin size double bed, ensuite bathroom