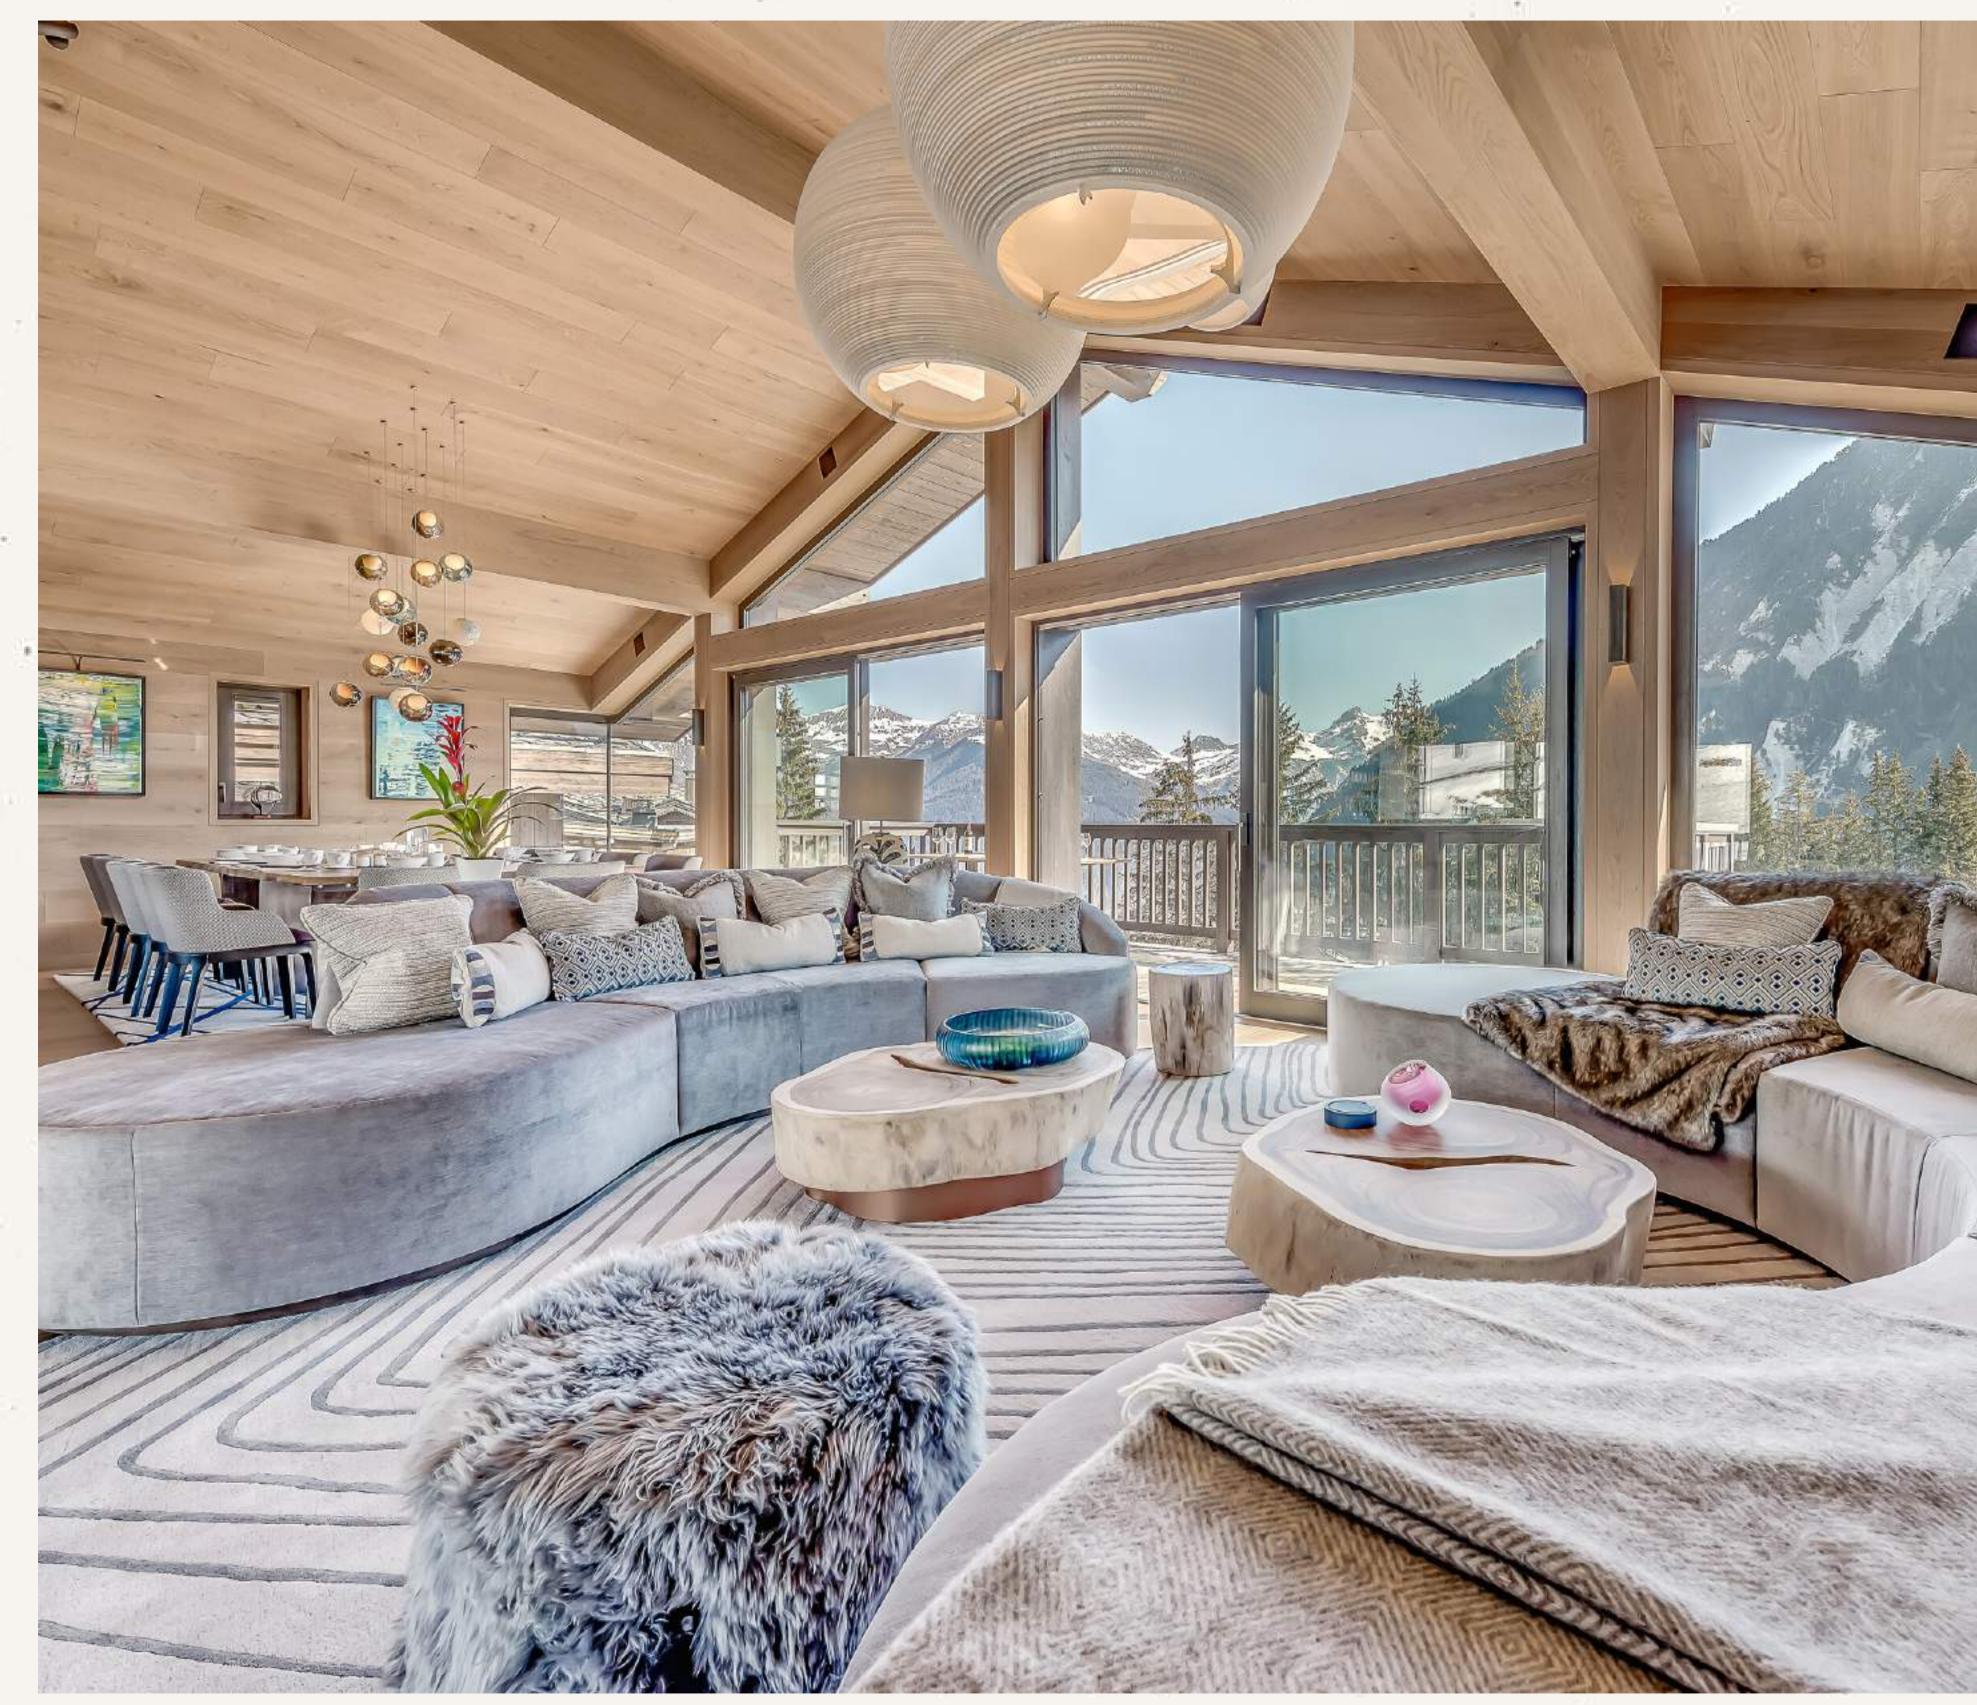

A double-height open-plan lounge with a spacious dining area dominates the second floor. With a nod to its namesake, a large wine cellar is on display and the living area is complemented by full-length glass windows which flood the expansive room with light and panoramic mountain views. This floor also hosts a state-of-the-art kitchen from where a chef can create culinary magic. A large contemporary bar, perfect for a pre-dinner drink completes the picture inside, with a giant hot tub outside on the balcony overlooking the slopes being the cherry on the cake.