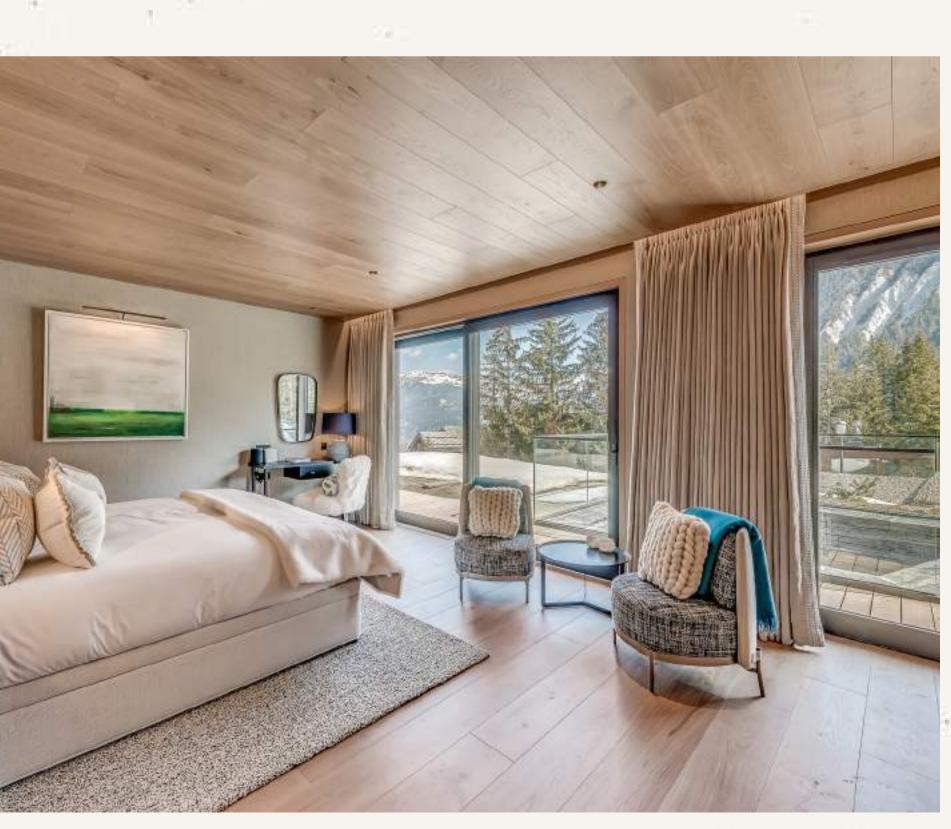

Named after the Roman God of wine, this exquisite alpine chalet with [560]m2 of space arranged over five floors has relaxation and enjoyment at the forefront of its design. Home to seven unusually large en-suite bedrooms, all with balcony or terrace access, the brand-new Bacchus accommodates 14 guests in sumptuous surrounds. The top floor of the chalet is dedicated to an enormous master suite with its own private balcony. Every bedroom offers a flexible super-king or twin layout and four of the five floors are served by a lift.

#### Room 1

Super King/Twin size double bed, ensuite bathroom