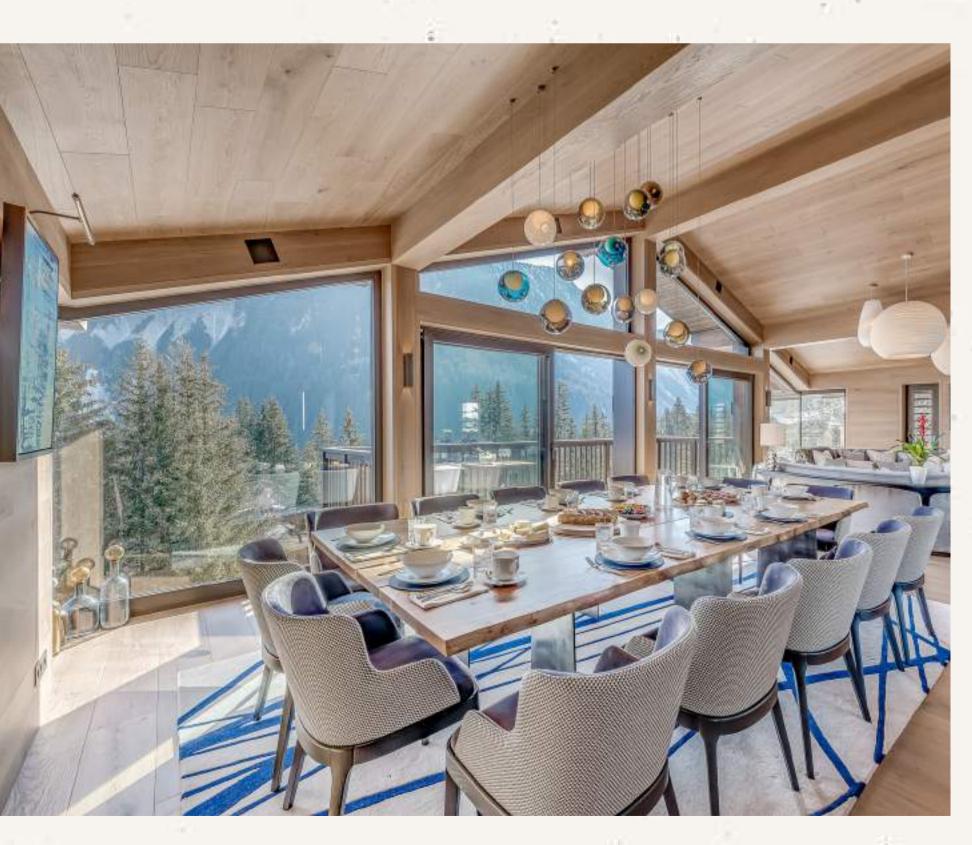

A double-height open-plan lounge with a spacious dining area dominates the second floor. With a nod to its namesake, a large wine cellar is on display and the living area is complemented by full-length glass windows which flood the expansive room with light and panoramic mountain views. This floor also hosts a state-of-the-art kitchen from where a chef can create culinary magic. A large contemporary bar, perfect for a pre-dinner drink completes the picture inside, with a giant hot tub outside on the balcony overlooking the slopes being the cherry on the cake.