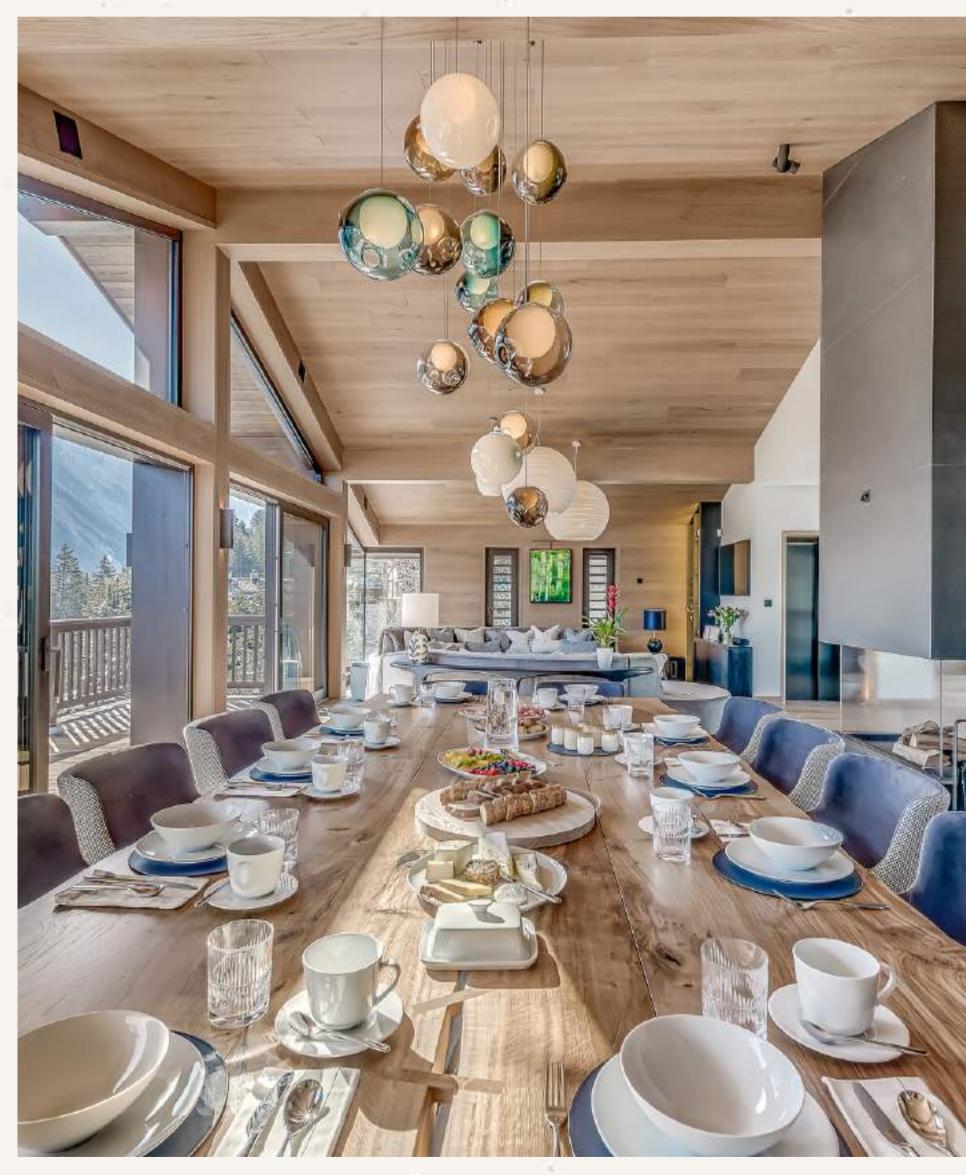

A double-height open-plan lounge with a spacious dining area dominates the second floor. With a nod to its namesake, a large wine cellar is on display and the living area is complemented by full-length glass windows which flood the expansive room with light and panoramic mountain views. This floor also hosts a state-of-the-art kitchen from where a chef can create culinary magic. A large contemporary bar, perfect for a pre-dinner drink completes the picture inside, with a giant hot tub outside on the balcony overlooking the slopes being the cherry on the cake.