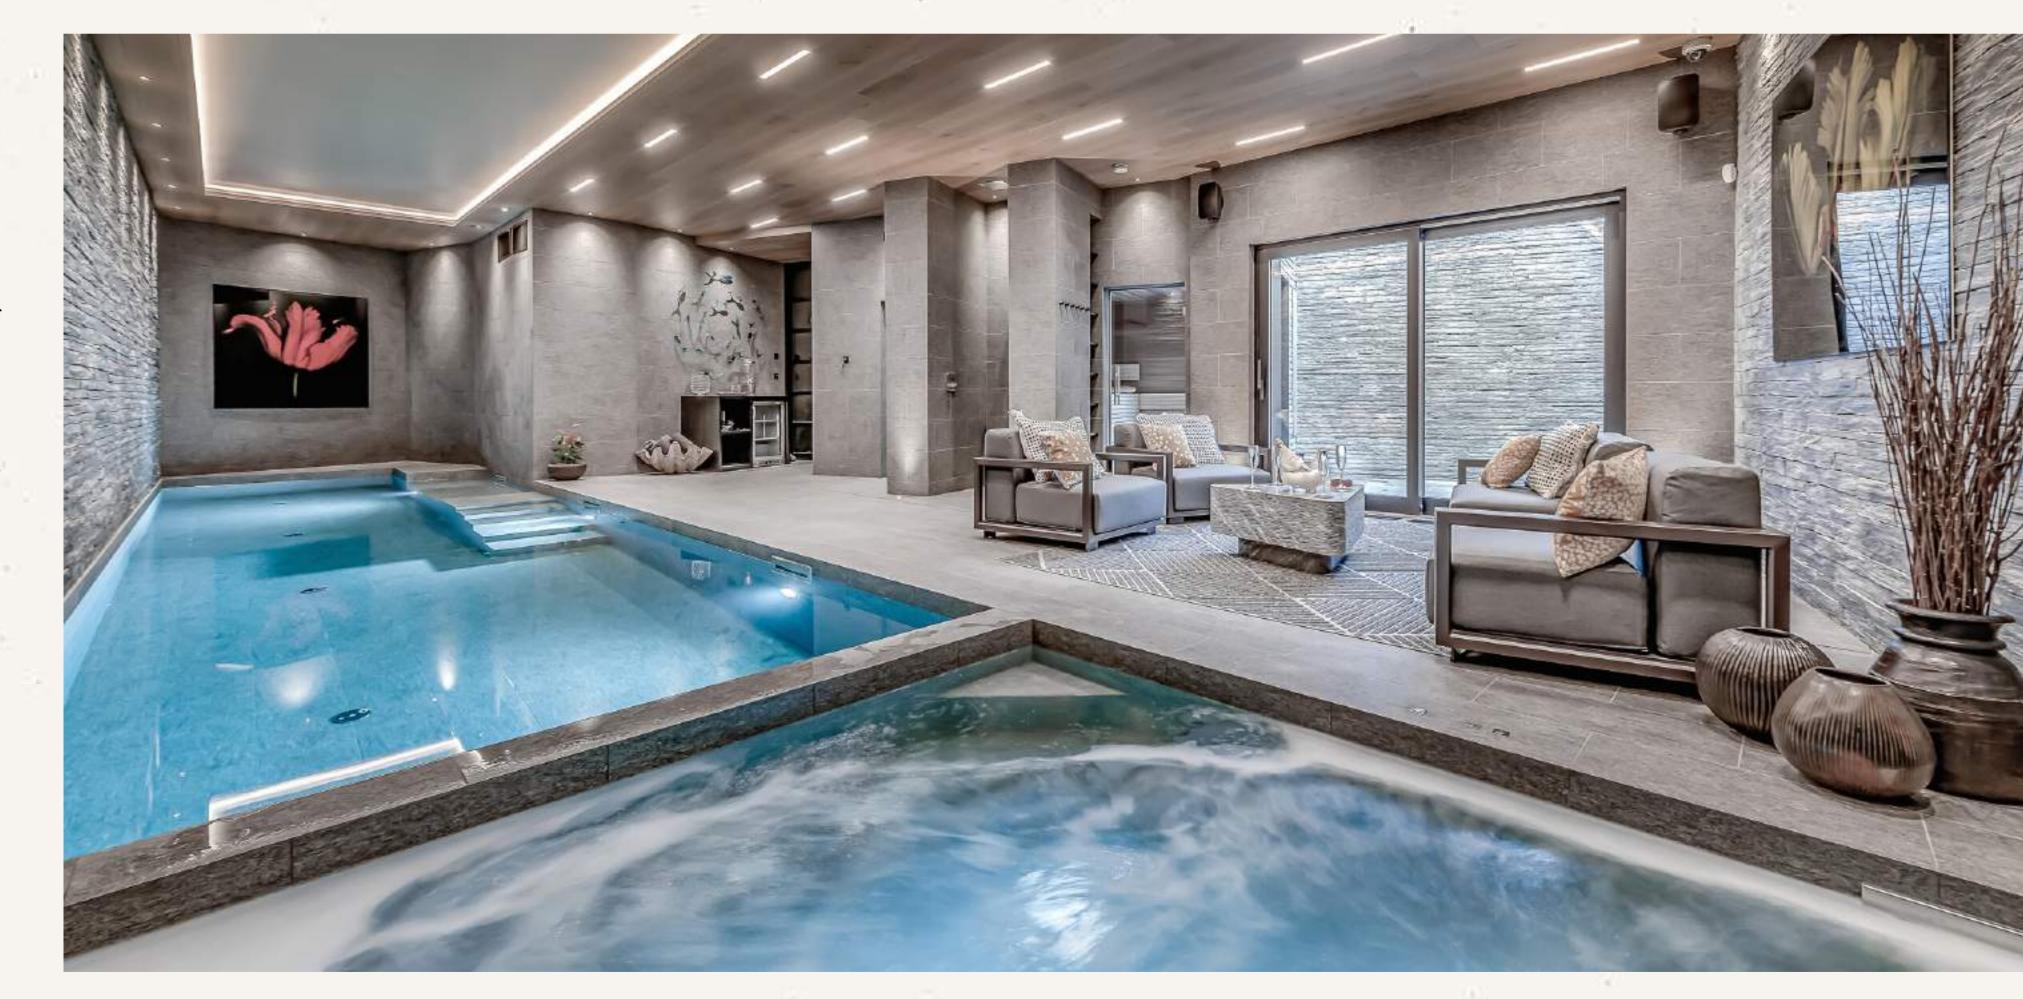

Relaxation is the key focus of Chalet Bacchus and the entire lower ground floor is dedicated to a large spa and cinema. Unwind after a hard day's skiing with a dip in the 10-metre pool or relax in the adjacent sunken jacuzzi. There is a sauna, a hammam and an exterior private courtyard accessed via floor-to-ceiling glass doors, allowing for a rejuvenating step into the snow. A tranquil treatment room is situated one floor up, allowing the need for a restorative massage by an expert local therapist. Down the hallway from the spa is the cinema, equipped with the latest movie theatre technology and lavish tiered sofas.

## Facilities

- Ski-in/Ski-out
- Indoor sunken Jacuzzi
- Indoor sunken pool
- Outdoor hot tub
- Massage room
- Sauna
- Hammam
- Bar
- Cinema
- Cinema Room with PS5

- Lift
- Numerous Balconies/Terraces with incredible Alpine vistas
- Boot Room with heated boot warners
- Toys, sledges, games and books
- In-resort chauffeured 4x4
- Outside terrace
- Wireless internet
- Hairdryer in every room
- Personal bathrobes and slippers
- Luxury bathroom products
- House wine, champagne