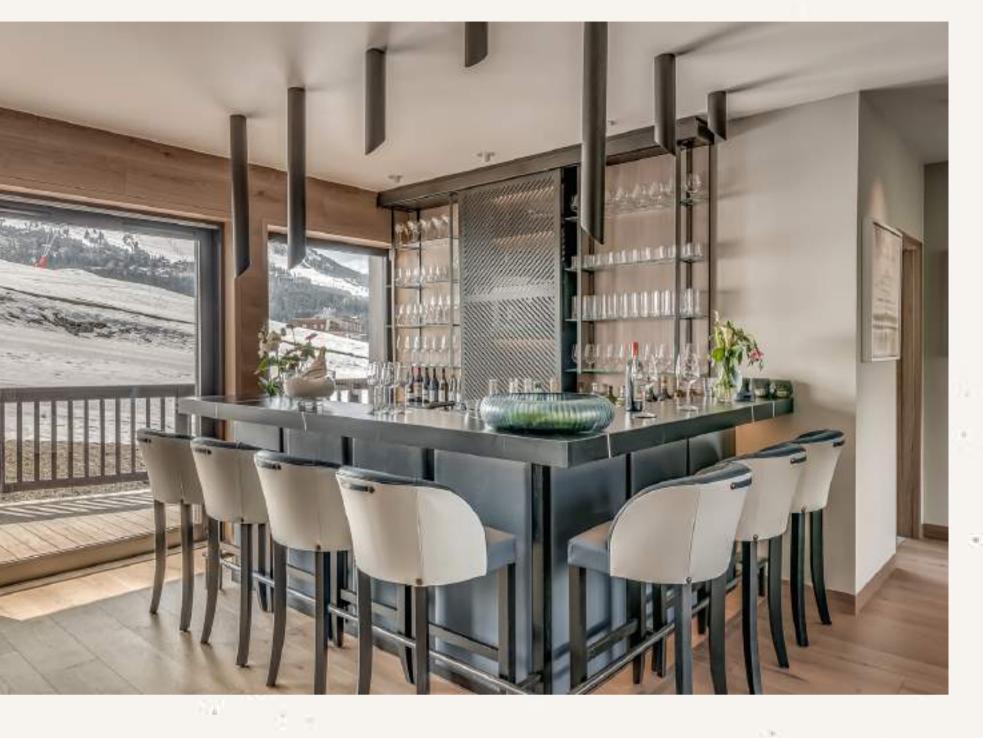

A double-height open-plan lounge with a spacious dining area dominates the second floor. With a nod to its namesake, a large wine cellar is on display and the living area is complemented by full-length glass windows which flood the expansive room with light and panoramic mountain views. This floor also hosts a state-of-the-art kitchen from where a chef can create culinary magic. A large contemporary bar, perfect for a pre-dinner drink completes the picture inside, with a giant hot tub outside on the balcony overlooking the slopes being the cherry on the cake.