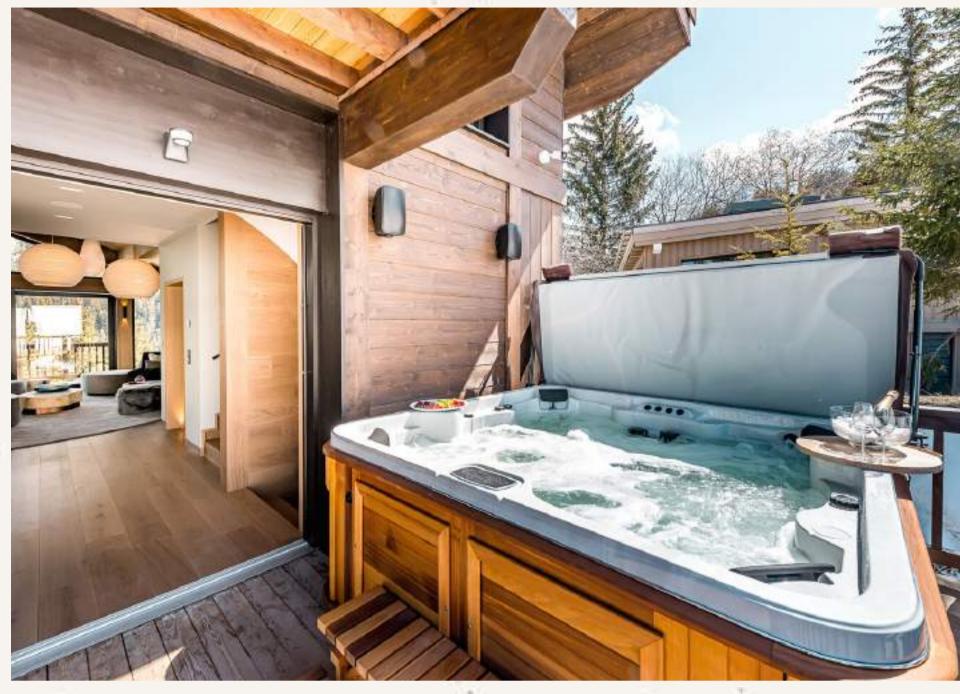

A double-height open-plan lounge with a spacious dining area dominates the second floor. With a nod to its namesake, a large wine cellar is on display and the living area is complemented by full-length glass windows which flood the expansive room with light and panoramic mountain views. This floor also hosts a state-of-the-art kitchen from where a chef can create culinary magic. A large contemporary bar, perfect for a pre-dinner drink completes the picture inside, with a giant hot tub outside on the balcony overlooking the slopes being the cherry on the cake.

## Facilities

- Ski-in/Ski-out
- Indoor sunken Jacuzzi
- Indoor sunken pool
- Outdoor hot tub
- Massage room
- Sauna
- Hammam
- Bar
- Cinema
- Cinema Room with PS5

- Lift
- Numerous Balconies/Terraces with incredible Alpine vistas
- Boot Room with heated boot warners
- Toys, sledges, games and books
- In-resort chauffeured 4x4
- Outside terrace
- Wireless internet
- Hairdryer in every room
- Personal bathrobes and slippers
- Luxury bathroom products
- House wine, champagne