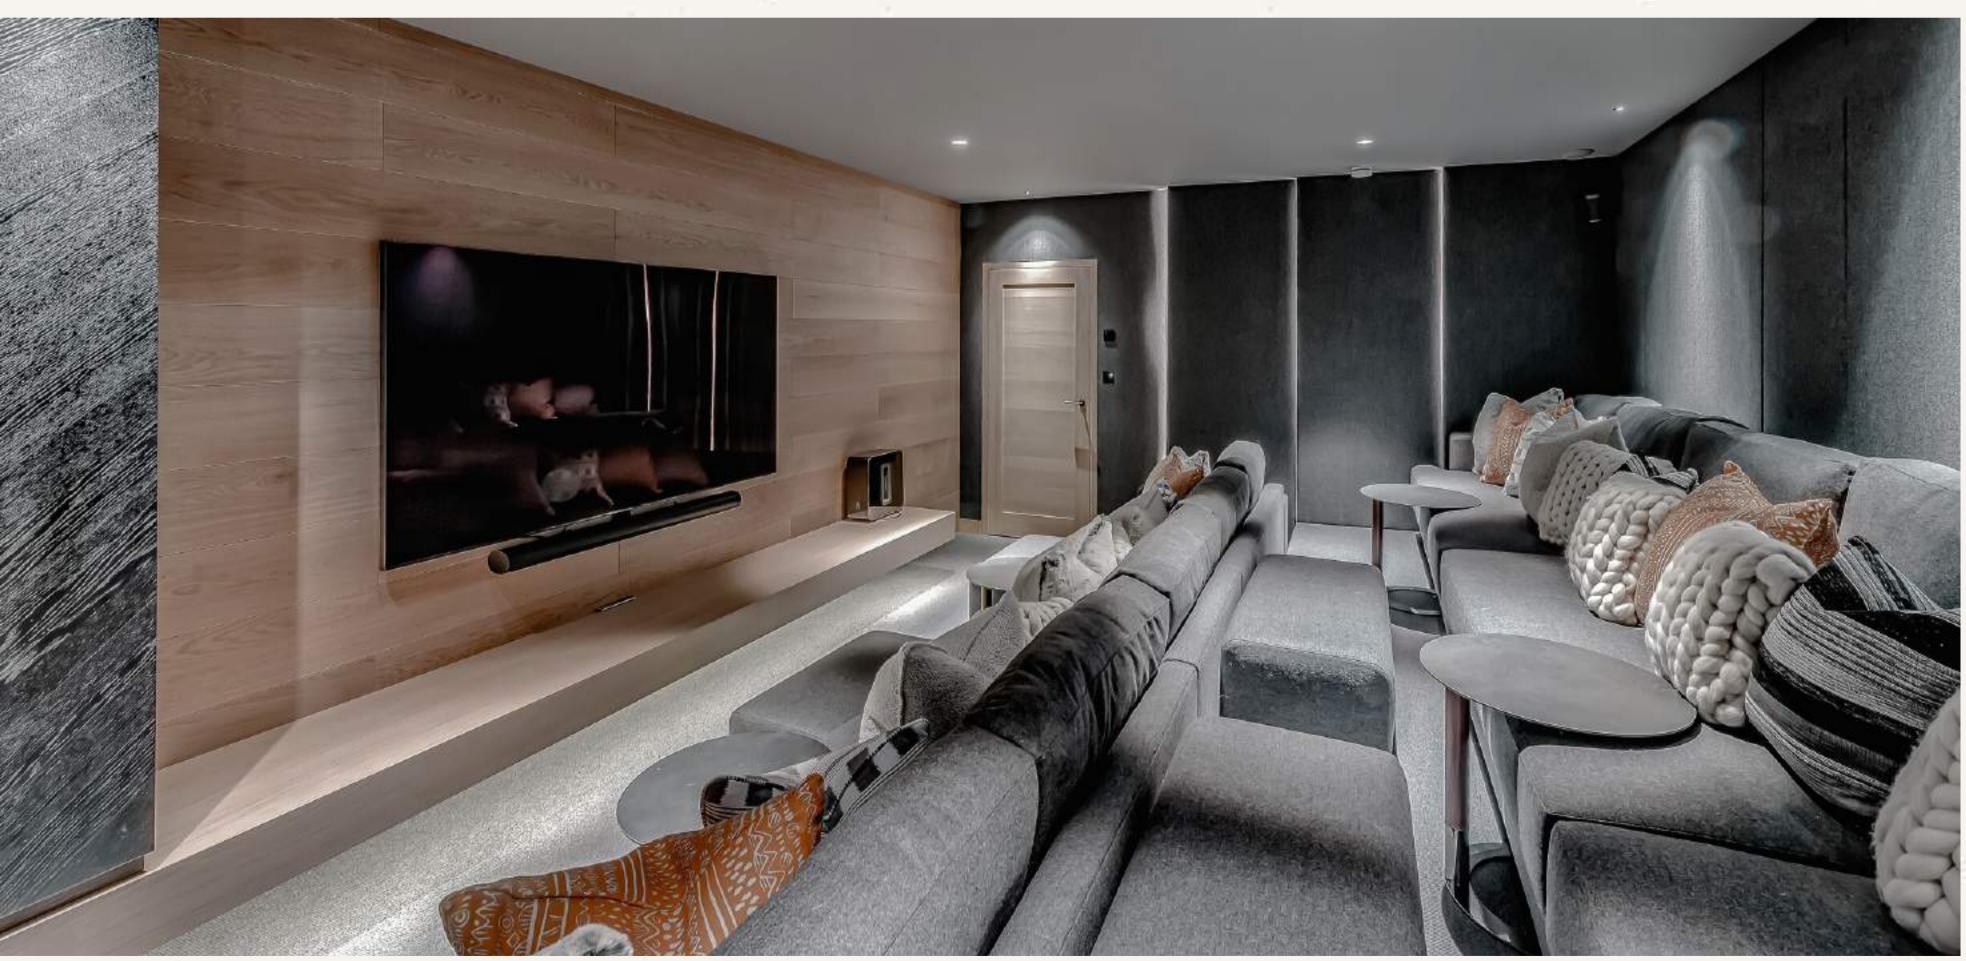

Relaxation is the key focus of Chalet Bacchus and the entire lower ground floor is dedicated to a large spa and cinema. Unwind after a hard day's skiing with a dip in the 10-metre pool or relax in the adjacent sunken jacuzzi. There is a sauna, a hammam and an exterior private courtyard accessed via floor-to-ceiling glass doors, allowing for a rejuvenating step into the snow. A tranquil treatment room is situated one floor up, allowing the need for a restorative massage by an expert local therapist. Down the hallway from the spa is the cinema, equipped with the latest movie theatre technology and lavish tiered sofas.