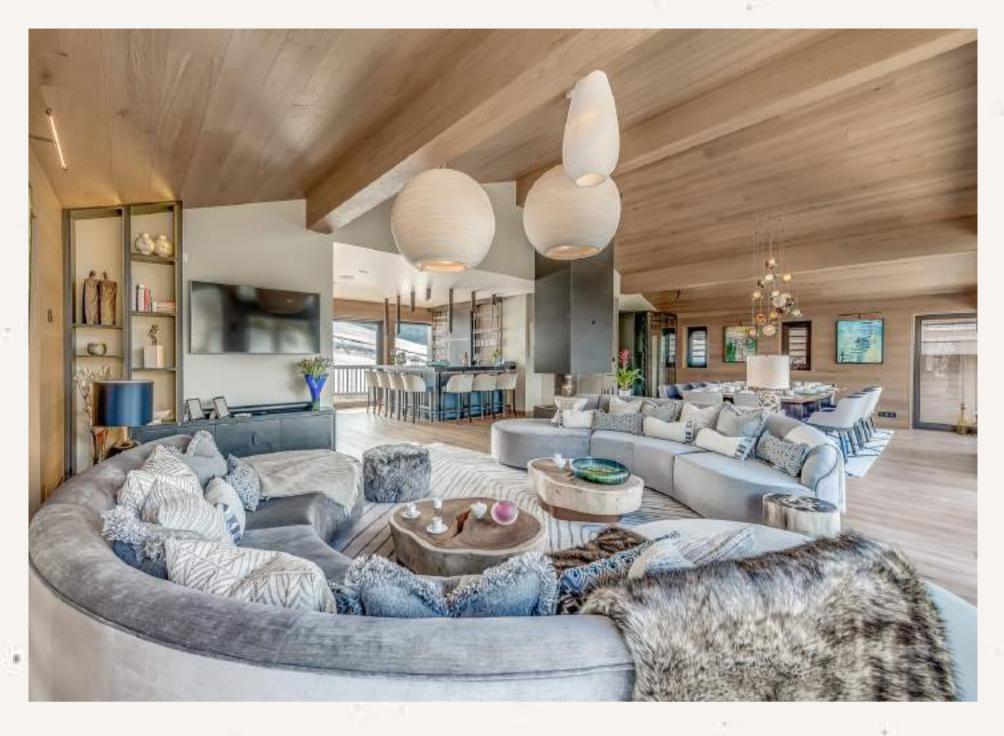

A double-height open-plan lounge with a spacious dining area dominates the second floor. With a nod to its namesake, a large wine cellar is on display and the living area is complemented by full-length glass windows which flood the expansive room with light and panoramic mountain views. This floor also hosts a state-of-the-art kitchen from where a chef can create culinary magic. A large contemporary bar, perfect for a pre-dinner drink completes the picture inside, with a giant hot tub outside on the balcony overlooking the slopes being the cherry on the cake.