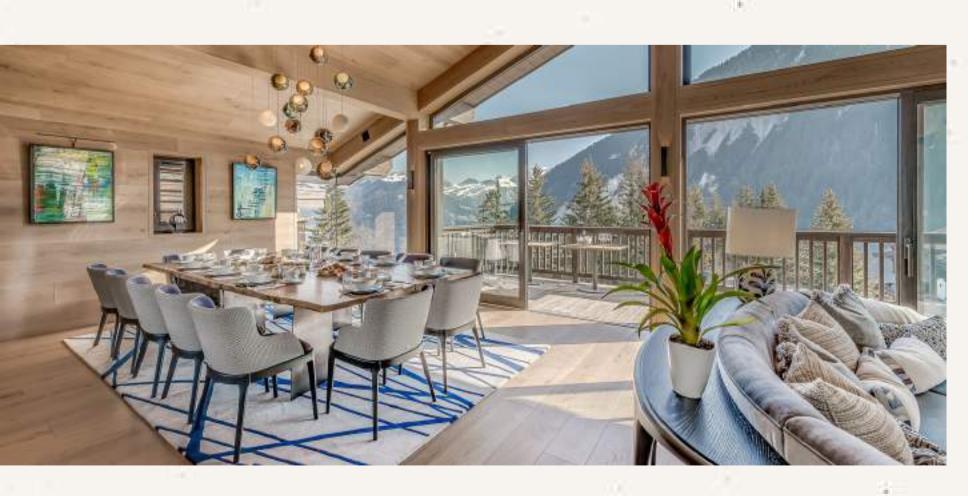

A double-height open-plan lounge with a spacious dining area dominates the second floor. With a nod to its namesake, a large wine cellar is on display and the living area is complemented by full-length glass windows which flood the expansive room with light and panoramic mountain views. This floor also hosts a state-of-the-art kitchen from where a chef can create culinary magic. A large contemporary bar, perfect for a pre-dinner drink completes the picture inside, with a giant hot tub outside on the balcony overlooking the slopes being the cherry on the cake.