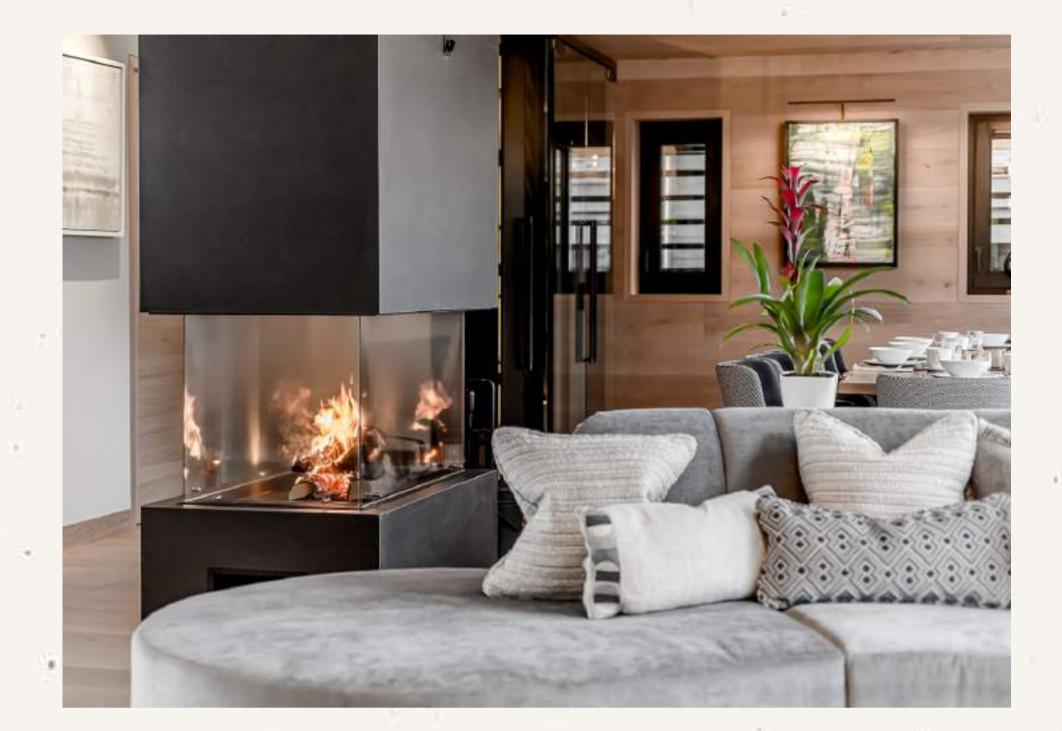

A double-height open-plan lounge with a spacious dining area dominates the second floor. With a nod to its namesake, a large wine cellar is on display and the living area is complemented by full-length glass windows which flood the expansive room with light and panoramic mountain views. This floor also hosts a state-of-the-art kitchen from where a chef can create culinary magic. A large contemporary bar, perfect for a pre-dinner drink completes the picture inside, with a giant hot tub outside on the balcony overlooking the slopes being the cherry on the cake.