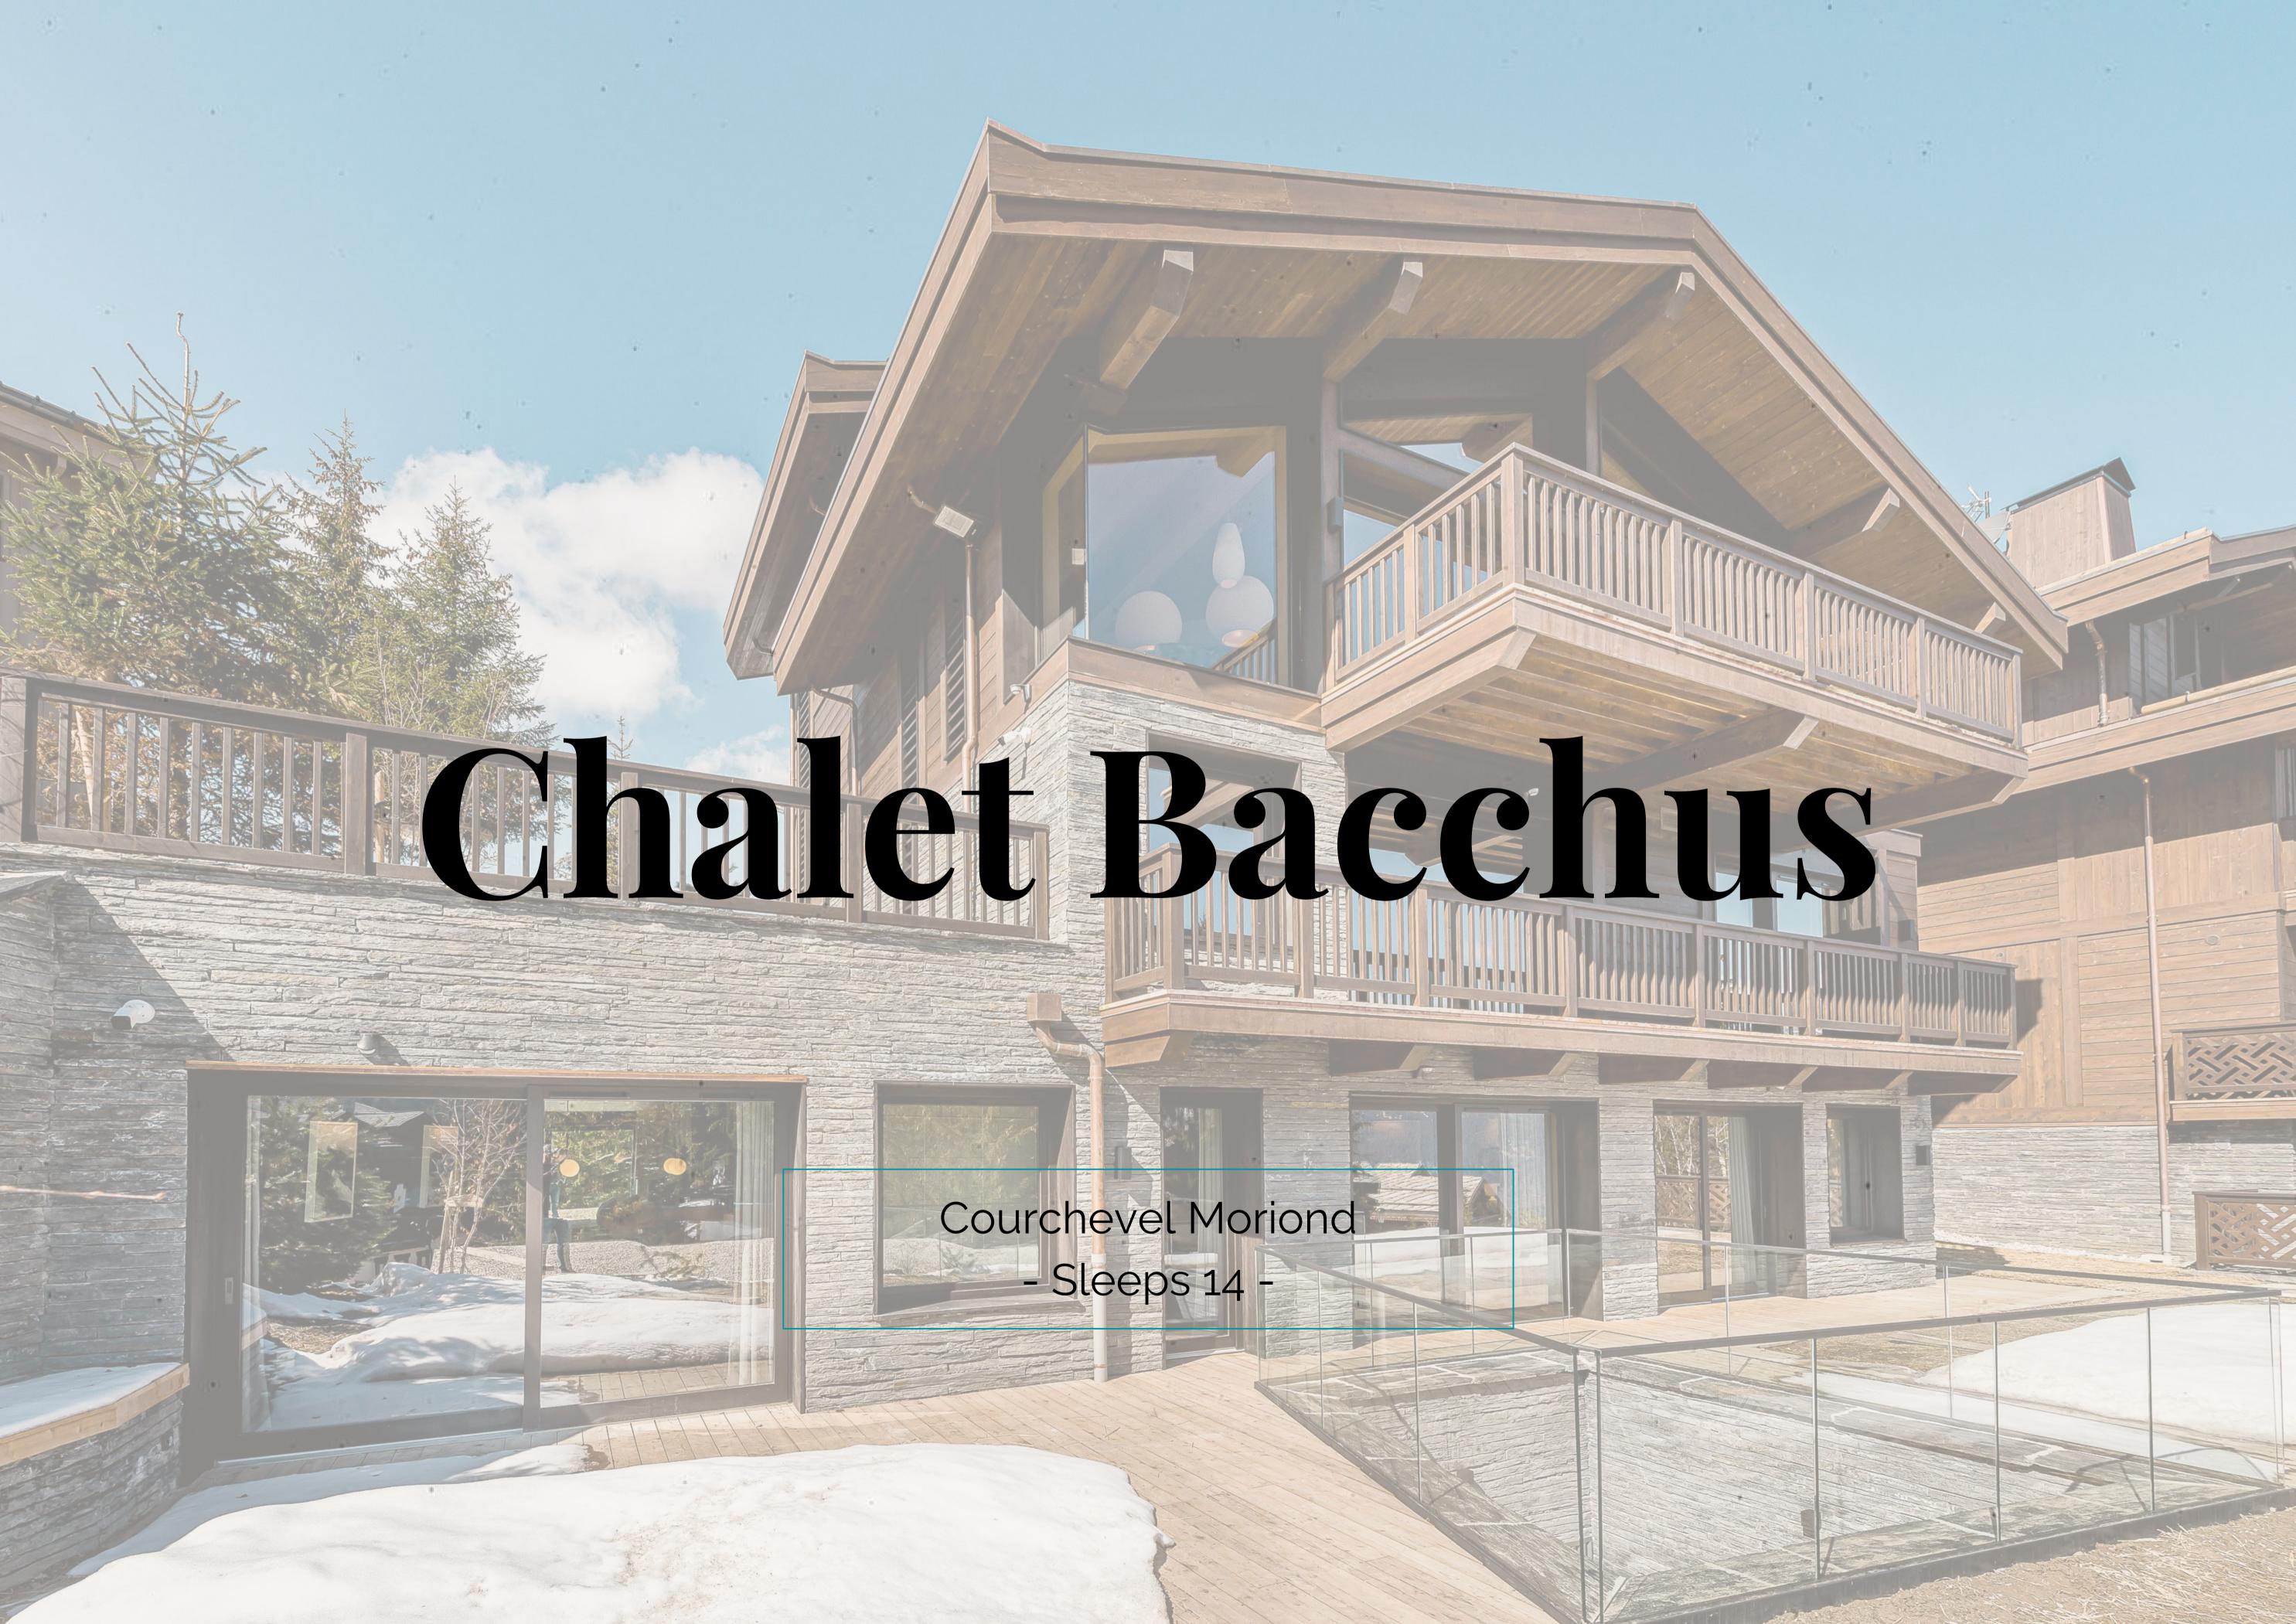

Chalet Bacchus is a newly built chalet situated in an enviable position on the Belvedere piste in Courchevel Moriond. It has direct ski-in/ski-out access and is located a short walk from the centre of this world-famous resort.

Named after the Roman God of wine, this exquisite alpine chalet with [560]m2 of space arranged over five floors has relaxation and enjoyment at the forefront of its design. Home to seven unusually large en-suite bedrooms, all with balcony or terrace access, the brand-new Bacchus accommodates 14 guests in sumptuous surrounds. The top floor of the chalet is dedicated to an enormous master suite with its own private balcony. Every bedroom offers a flexible super-king or twin layout and four of the five floors are served by a lift.

With brand new modern and elegant interiors, Chalet Bacchus brings an exciting new venue to Courchevel Moriond, perfectly positioned to explore Les Trois Vallées.

Maximum Guests: 14 Living Area: 450m<sup>2</sup>