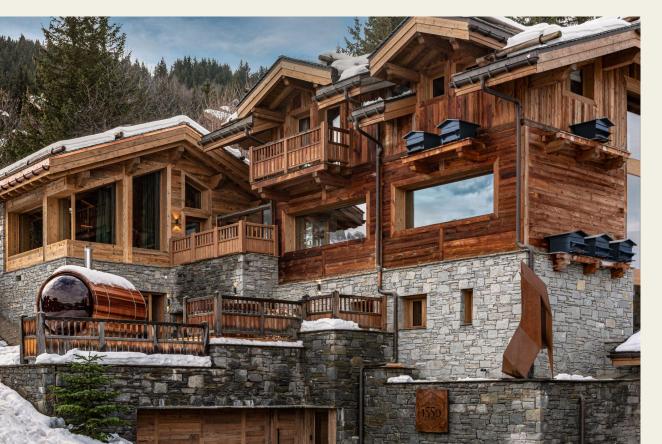

# THE LUXURY CHALET

|  | U | U | K | U | H | E | V | E | L |
|--|---|---|---|---|---|---|---|---|---|
|  |   |   |   |   |   |   |   |   |   |

| CHALET |  |  |  |  |  |  |  |  |  |
|--------|--|--|--|--|--|--|--|--|--|

**ROOMS** 

Opened in 2023

**WELLNESS** 

**FEATURES** 

Between 14sqm to 38sqm

Courchevel Village Up to 15 guests

Indoor heated pool 2 Saunas

100m from the slopes 8 en-suite bedrooms Chalet of 680sqm

7 double/twin bedrooms Fully staffed and serviced\* 1 family suite with kids dorm Steam room Norwegian bath Treatment room Kids paradise In-house ski room Terrace with fire pit 4x4 Can-Am Traxter Art collection