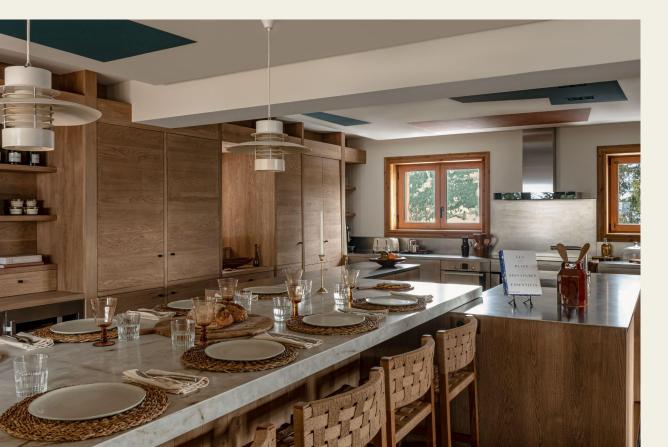

illage Up to 15 guests

Indoor heated pool 2 Saunas

100m from the slopes 8 en-suite bedrooms Chalet of 680sqm

7 double/twin bedrooms Fully staffed and serviced\* 1 family suite with kids dorm Steam room Norwegian bath Treatment room Kids paradise In-house ski room Terrace with fire pit 4x4 Can-Am Traxter Art collection

#### LOCATION





#### **COURCHEVEL**

- Part of the world's largest ski area, Les 3 Vallées
- The gateway to 7 ski resorts
- Breathtaking panoramic alpine views
- Heaven for food lovers, party people & shoppers
- Winter & summer destination

#### **ACCESS**

- Courchevel altiport 20mn (by car)
- Lyon or Geneva airports 2h30 (by car)
- Moutiers train station 30mn (by car)

### THE CHALET





## **BEDROOMS**





### LIVING ROOM & BALCONY





### KITCHEN & HONESTY BAR





#### DINING ROOM & THE BLUE LOUNGE





# **WELLNESS**





## **WELLNESS**





### **ENTERTAINMENT**





### TERRACE & FIRE PIT





#### \*INCLUSIONS



House Manager & **Concierge Services** From 8am to 8pm



Daily Breakfast Food & Beverages incl.



Daily Housekeeping 5 hours / day



4x4 Buggy

At disposal

Food & Beverages excl.



Chef Lunch & Dinner



Maître d'hôtel 10 hours / day



Daily Housekeeping 8 hours / day



In-resort Private Chauffeur 9 hours / day



In-house **Ski-fitting** 

Excluding equipment

Low, mid & high season

Winter season (Courchevel only)