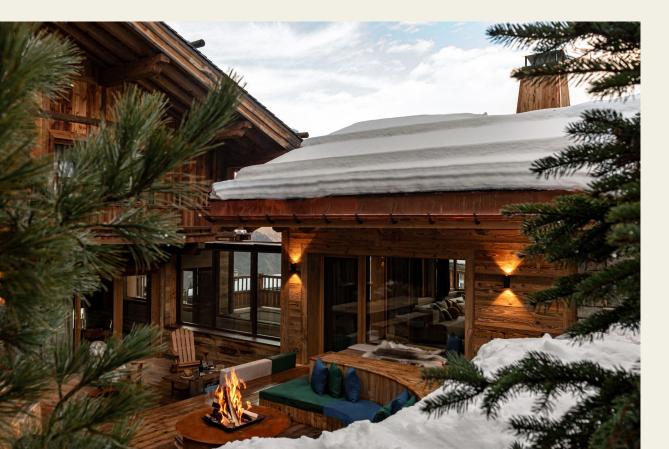

ully staffed and serviced\* 1 family suite with kids dorm Steam room Norwegian bath Treatment room Kids paradise In-house ski room Terrace with fire pit 4x4 Can-Am Traxter Art collection

#### LOCATION





#### **COURCHEVEL**

- Part of the world's largest ski area, Les 3 Vallées
- The gateway to 7 ski resorts
- Breathtaking panoramic alpine views
- Heaven for food lovers, party people & shoppers
- Winter & summer destination

#### **ACCESS**

- Courchevel altiport 20mn (by car)
- Lyon or Geneva airports 2h30 (by car)
- Moutiers train station 30mn (by car)

### THE CHALET





## **BEDROOMS**





### LIVING ROOM & BALCONY





### KITCHEN & HONESTY BAR





#### DINING ROOM & THE BLUE LOUNGE





# **WELLNESS**





## **WELLNESS**





### **ENTERTAINMENT**





### TERRACE & FIRE PIT





#### \*INCLUSIONS



House Manager & **Concierge Services** From 8am to 8pm



Daily Breakfast Food & Beverages incl.



Daily Housekeeping 5 hours / day



4x4 Buggy

At disposal

Food & Beverages excl.



Chef Lunch & Dinner



Maître d'hôtel 10 hours / day



Daily Housekeeping 8 hours / day



In-resort Private Chauffeur 9 hours / day



In-house **Ski-fitting** 

Excluding equipment

Low, mid & high season

Winter season (Courchevel only)