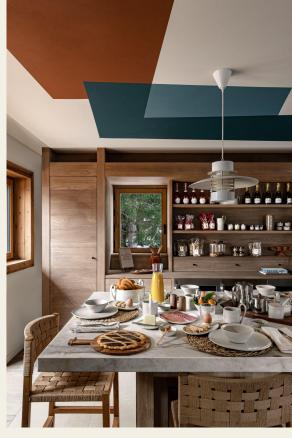

lage Up to 15 guests

Indoor heated pool 2 Saunas

100m from the slopes 8 en-suite bedrooms Chalet of 680sqm

7 double/twin bedrooms Fully staffed and serviced\* 1 family suite with kids dorm Steam room Norwegian bath Treatment room Kids paradise In-house ski room Terrace with fire pit 4x4 Can-Am Traxter Art collection

#### LOCATION





#### **COURCHEVEL**

- Part of the world's largest ski area, Les 3 Vallées
- The gateway to 7 ski resorts
- Breathtaking panoramic alpine views
- Heaven for food lovers, party people & shoppers
- Winter & summer destination

#### **ACCESS**

- Courchevel altiport 20mn (by car)
- Lyon or Geneva airports 2h30 (by car)
- Moutiers train station 30mn (by car)

### THE CHALET





## **BEDROOMS**





### LIVING ROOM & BALCONY





### KITCHEN & HONESTY BAR





#### DINING ROOM & THE BLUE LOUNGE





# **WELLNESS**





## **WELLNESS**





### **ENTERTAINMENT**





### TERRACE & FIRE PIT





#### \*INCLUSIONS



House Manager & **Concierge Services** From 8am to 8pm



Daily Breakfast Food & Beverages incl.



Daily Housekeeping 5 hours / day



4x4 Buggy

At disposal

Food & Beverages excl.



Chef Lunch & Dinner



Maître d'hôtel 10 hours / day



Daily Housekeeping 8 hours / day



In-resort Private Chauffeur 9 hours / day



In-house **Ski-fitting** 

Excluding equipment

Low, mid & high season

Winter season (Courchevel only)