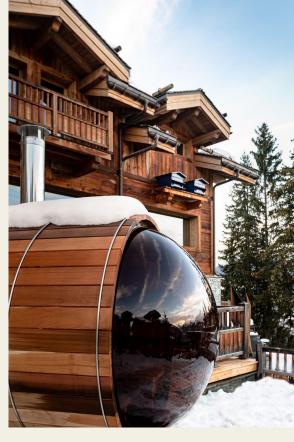

the slopes 8 en-suite bedrooms Chalet of 680sqm

7 double/twin bedrooms Fully staffed and serviced\* 1 family suite with kids dorm Steam room Norwegian bath Treatment room Kids paradise In-house ski room Terrace with fire pit 4x4 Can-Am Traxter Art collection

#### LOCATION





#### **COURCHEVEL**

- Part of the world's largest ski area, Les 3 Vallées
- The gateway to 7 ski resorts
- Breathtaking panoramic alpine views
- Heaven for food lovers, party people & shoppers
- Winter & summer destination

#### **ACCESS**

- Courchevel altiport 20mn (by car)
- Lyon or Geneva airports 2h30 (by car)
- Moutiers train station 30mn (by car)

### THE CHALET





## **BEDROOMS**





### LIVING ROOM & BALCONY





### KITCHEN & HONESTY BAR





#### DINING ROOM & THE BLUE LOUNGE





# **WELLNESS**





## **WELLNESS**





### **ENTERTAINMENT**





### TERRACE & FIRE PIT





#### \*INCLUSIONS



House Manager & **Concierge Services** From 8am to 8pm



Daily Breakfast Food & Beverages incl.



Daily Housekeeping 5 hours / day



4x4 Buggy

At disposal

Food & Beverages excl.



Chef Lunch & Dinner



Maître d'hôtel 10 hours / day



Daily Housekeeping 8 hours / day



In-resort Private Chauffeur 9 hours / day



In-house **Ski-fitting** 

Excluding equipment

Low, mid & high season

Winter season (Courchevel only)