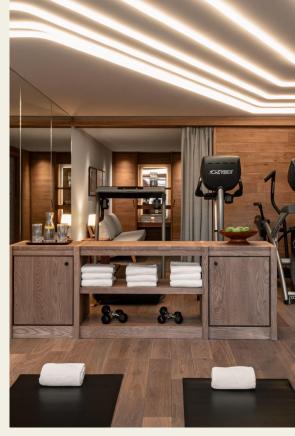

e bedrooms Chalet of 680sqm

7 double/twin bedrooms Fully staffed and serviced\* 1 family suite with kids dorm Steam room Norwegian bath Treatment room Kids paradise In-house ski room Terrace with fire pit 4x4 Can-Am Traxter Art collection

#### LOCATION





#### **COURCHEVEL**

- Part of the world's largest ski area, Les 3 Vallées
- The gateway to 7 ski resorts
- Breathtaking panoramic alpine views
- Heaven for food lovers, party people & shoppers
- Winter & summer destination

#### **ACCESS**

- Courchevel altiport 20mn (by car)
- Lyon or Geneva airports 2h30 (by car)
- Moutiers train station 30mn (by car)

### THE CHALET





## **BEDROOMS**





### LIVING ROOM & BALCONY





### KITCHEN & HONESTY BAR





#### DINING ROOM & THE BLUE LOUNGE





# **WELLNESS**





## **WELLNESS**





### **ENTERTAINMENT**





### TERRACE & FIRE PIT





#### \*INCLUSIONS



House Manager & **Concierge Services** From 8am to 8pm



Daily Breakfast Food & Beverages incl.



Daily Housekeeping 5 hours / day



4x4 Buggy

At disposal

Food & Beverages excl.



Chef Lunch & Dinner



Maître d'hôtel 10 hours / day



Daily Housekeeping 8 hours / day



In-resort Private Chauffeur 9 hours / day



In-house **Ski-fitting** 

Excluding equipment

Low, mid & high season

Winter season (Courchevel only)