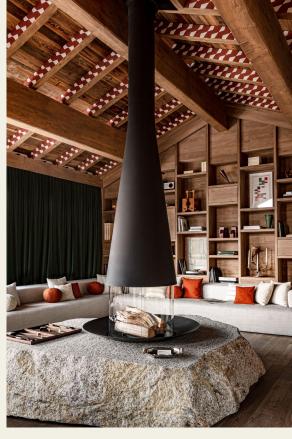

14sqm to 38sqm

Courchevel Village Up to 15 guests

Indoor heated pool 2 Saunas

100m from the slopes 8 en-suite bedrooms Chalet of 680sqm

7 double/twin bedrooms Fully staffed and serviced\* 1 family suite with kids dorm Steam room Norwegian bath Treatment room Kids paradise In-house ski room Terrace with fire pit 4x4 Can-Am Traxter Art collection

#### LOCATION





#### **COURCHEVEL**

- Part of the world's largest ski area, Les 3 Vallées
- The gateway to 7 ski resorts
- Breathtaking panoramic alpine views
- Heaven for food lovers, party people & shoppers
- Winter & summer destination

#### **ACCESS**

- Courchevel altiport 20mn (by car)
- Lyon or Geneva airports 2h30 (by car)
- Moutiers train station 30mn (by car)

### THE CHALET





## **BEDROOMS**





### LIVING ROOM & BALCONY





### KITCHEN & HONESTY BAR





#### DINING ROOM & THE BLUE LOUNGE





# **WELLNESS**





## **WELLNESS**





### **ENTERTAINMENT**





### TERRACE & FIRE PIT





#### \*INCLUSIONS



House Manager & **Concierge Services** From 8am to 8pm



Daily Breakfast Food & Beverages incl.



Daily Housekeeping 5 hours / day



4x4 Buggy

At disposal

Food & Beverages excl.



Chef Lunch & Dinner



Maître d'hôtel 10 hours / day



Daily Housekeeping 8 hours / day



In-resort Private Chauffeur 9 hours / day



In-house **Ski-fitting** 

Excluding equipment

Low, mid & high season

Winter season (Courchevel only)