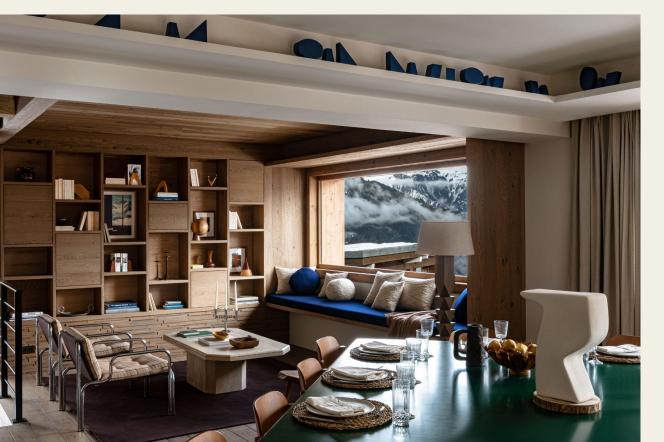

ol 2 Saunas

100m from the slopes 8 en-suite bedrooms Chalet of 680sqm

7 double/twin bedrooms Fully staffed and serviced\* 1 family suite with kids dorm Steam room Norwegian bath Treatment room Kids paradise In-house ski room Terrace with fire pit 4x4 Can-Am Traxter Art collection

#### LOCATION





#### **COURCHEVEL**

- Part of the world's largest ski area, Les 3 Vallées
- The gateway to 7 ski resorts
- Breathtaking panoramic alpine views
- Heaven for food lovers, party people & shoppers
- Winter & summer destination

#### **ACCESS**

- Courchevel altiport 20mn (by car)
- Lyon or Geneva airports 2h30 (by car)
- Moutiers train station 30mn (by car)

### THE CHALET





## **BEDROOMS**





### LIVING ROOM & BALCONY





### KITCHEN & HONESTY BAR





#### DINING ROOM & THE BLUE LOUNGE





# **WELLNESS**





## **WELLNESS**





### **ENTERTAINMENT**





### TERRACE & FIRE PIT





#### \*INCLUSIONS



House Manager & **Concierge Services** From 8am to 8pm



Daily Breakfast Food & Beverages incl.



Daily Housekeeping 5 hours / day



4x4 Buggy

At disposal

Food & Beverages excl.



Chef Lunch & Dinner



Maître d'hôtel 10 hours / day



Daily Housekeeping 8 hours / day



In-resort Private Chauffeur 9 hours / day



In-house **Ski-fitting** 

Excluding equipment

Low, mid & high season

Winter season (Courchevel only)