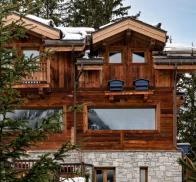

# THE LUXURY CHALET

|  | U | U | K | U | H | E | V | E | L |
|--|---|---|---|---|---|---|---|---|---|
|  |   |   |   |   |   |   |   |   |   |

| CHALET |  |  |  |  |  |  |  |  |  |
|--------|--|--|--|--|--|--|--|--|--|

**ROOMS** 

Opened in 2023

**WELLNESS** 

**FEATURES** 

Between 14sqm to 38sqm

Courchevel Village Up to 15 guests

Indoor heated pool 2 Saunas

100m from the slopes 8 en-suite bedrooms Chalet of 680sqm

### THE CHALET