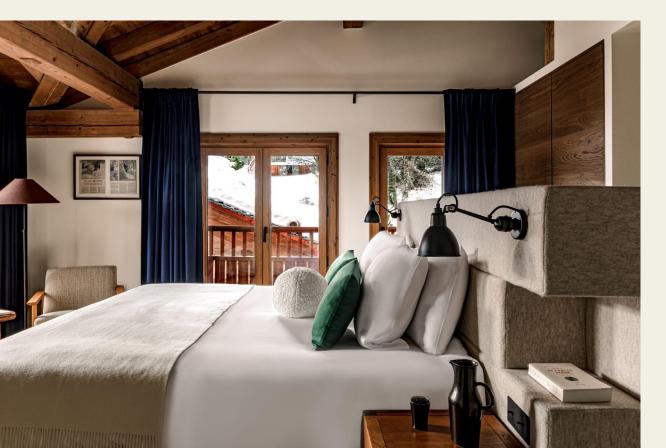

LLNESS** 

**FEATURES** 

Between 14sqm to 38sqm

Courchevel Village Up to 15 guests

Indoor heated pool 2 Saunas

100m from the slopes 8 en-suite bedrooms Chalet of 680sqm

7 double/twin bedrooms Fully staffed and serviced\* 1 family suite with kids dorm Steam room Norwegian bath Treatment room Kids paradise In-house ski room Terrace with fire pit 4x4 Can-Am Traxter Art collection

#### LOCATION





#### **COURCHEVEL**

- Part of the world's largest ski area, Les 3 Vallées
- The gateway to 7 ski resorts
- Breathtaking panoramic alpine views
- Heaven for food lovers, party people & shoppers
- Winter & summer destination

#### **ACCESS**

- Courchevel altiport 20mn (by car)
- Lyon or Geneva airports 2h30 (by car)
- Moutiers train station 30mn (by car)

### THE CHALET





## **BEDROOMS**





### LIVING ROOM & BALCONY





### KITCHEN & HONESTY BAR





#### DINING ROOM & THE BLUE LOUNGE





# **WELLNESS**





## **WELLNESS**





### **ENTERTAINMENT**





### TERRACE & FIRE PIT





#### \*INCLUSIONS



House Manager & **Concierge Services** From 8am to 8pm



Daily Breakfast Food & Beverages incl.



Daily Housekeeping 5 hours / day



4x4 Buggy

At disposal

Food & Beverages excl.



Chef Lunch & Dinner



Maître d'hôtel 10 hours / day



Daily Housekeeping 8 hours / day



In-resort Private Chauffeur 9 hours / day



In-house **Ski-fitting** 

Excluding equipment

Low, mid & high season

Winter season (Courchevel only)