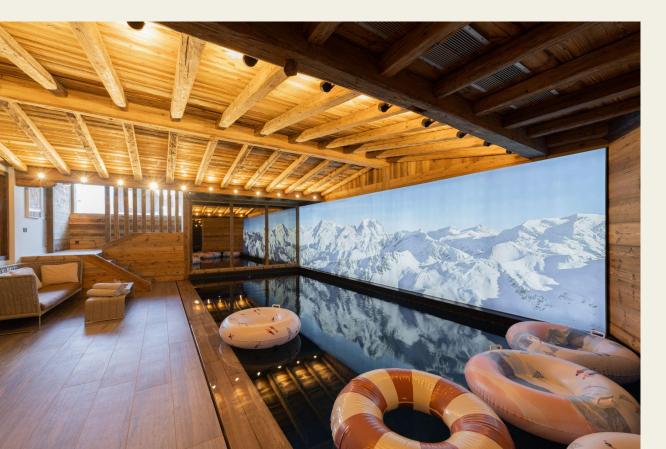

om the slopes 8 en-suite bedrooms Chalet of 680sqm

7 double/twin bedrooms Fully staffed and serviced\* 1 family suite with kids dorm Steam room Norwegian bath Treatment room Kids paradise In-house ski room Terrace with fire pit 4x4 Can-Am Traxter Art collection

#### LOCATION





#### **COURCHEVEL**

- Part of the world's largest ski area, Les 3 Vallées
- The gateway to 7 ski resorts
- Breathtaking panoramic alpine views
- Heaven for food lovers, party people & shoppers
- Winter & summer destination

#### **ACCESS**

- Courchevel altiport 20mn (by car)
- Lyon or Geneva airports 2h30 (by car)
- Moutiers train station 30mn (by car)

### THE CHALET





## **BEDROOMS**





### LIVING ROOM & BALCONY





### KITCHEN & HONESTY BAR





#### DINING ROOM & THE BLUE LOUNGE





# **WELLNESS**





## **WELLNESS**





### **ENTERTAINMENT**





### TERRACE & FIRE PIT





#### \*INCLUSIONS



House Manager & **Concierge Services** From 8am to 8pm



Daily Breakfast Food & Beverages incl.



Daily Housekeeping 5 hours / day



4x4 Buggy

At disposal

Food & Beverages excl.



Chef Lunch & Dinner



Maître d'hôtel 10 hours / day



Daily Housekeeping 8 hours / day



In-resort Private Chauffeur 9 hours / day



In-house **Ski-fitting** 

Excluding equipment

Low, mid & high season

Winter season (Courchevel only)