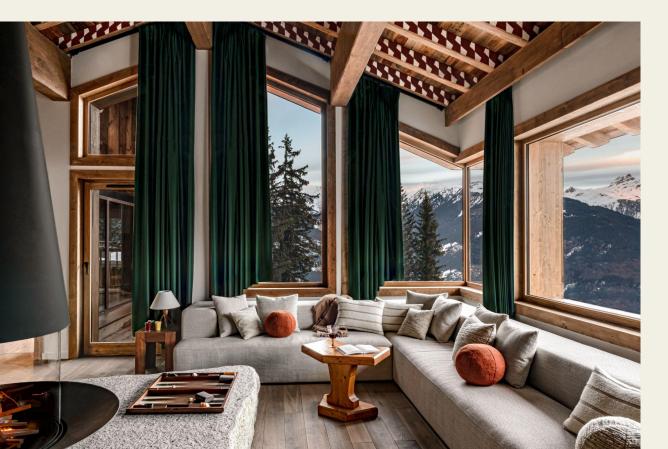

en 14sqm to 38sqm

Courchevel Village Up to 15 guests

Indoor heated pool 2 Saunas

100m from the slopes 8 en-suite bedrooms Chalet of 680sqm

7 double/twin bedrooms Fully staffed and serviced\* 1 family suite with kids dorm Steam room Norwegian bath Treatment room Kids paradise In-house ski room Terrace with fire pit 4x4 Can-Am Traxter Art collection

#### LOCATION





#### **COURCHEVEL**

- Part of the world's largest ski area, Les 3 Vallées
- The gateway to 7 ski resorts
- Breathtaking panoramic alpine views
- Heaven for food lovers, party people & shoppers
- Winter & summer destination

#### **ACCESS**

- Courchevel altiport 20mn (by car)
- Lyon or Geneva airports 2h30 (by car)
- Moutiers train station 30mn (by car)

### THE CHALET





## **BEDROOMS**





### LIVING ROOM & BALCONY





### KITCHEN & HONESTY BAR





#### DINING ROOM & THE BLUE LOUNGE





# **WELLNESS**





## **WELLNESS**





### **ENTERTAINMENT**





### TERRACE & FIRE PIT





#### \*INCLUSIONS



House Manager & **Concierge Services** From 8am to 8pm



Daily Breakfast Food & Beverages incl.



Daily Housekeeping 5 hours / day



4x4 Buggy

At disposal

Food & Beverages excl.



Chef Lunch & Dinner



Maître d'hôtel 10 hours / day



Daily Housekeeping 8 hours / day



In-resort Private Chauffeur 9 hours / day



In-house **Ski-fitting** 

Excluding equipment

Low, mid & high season

Winter season (Courchevel only)