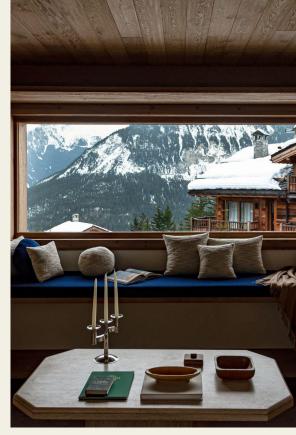

2 Saunas

100m from the slopes 8 en-suite bedrooms Chalet of 680sqm

7 double/twin bedrooms Fully staffed and serviced\* 1 family suite with kids dorm Steam room Norwegian bath Treatment room Kids paradise In-house ski room Terrace with fire pit 4x4 Can-Am Traxter Art collection

#### LOCATION





#### **COURCHEVEL**

- Part of the world's largest ski area, Les 3 Vallées
- The gateway to 7 ski resorts
- Breathtaking panoramic alpine views
- Heaven for food lovers, party people & shoppers
- Winter & summer destination

#### **ACCESS**

- Courchevel altiport 20mn (by car)
- Lyon or Geneva airports 2h30 (by car)
- Moutiers train station 30mn (by car)

### THE CHALET





## **BEDROOMS**





### LIVING ROOM & BALCONY





### KITCHEN & HONESTY BAR





#### DINING ROOM & THE BLUE LOUNGE





# **WELLNESS**





## **WELLNESS**





### **ENTERTAINMENT**





### TERRACE & FIRE PIT





#### \*INCLUSIONS



House Manager & **Concierge Services** From 8am to 8pm



Daily Breakfast Food & Beverages incl.



Daily Housekeeping 5 hours / day



4x4 Buggy

At disposal

Food & Beverages excl.



Chef Lunch & Dinner



Maître d'hôtel 10 hours / day



Daily Housekeeping 8 hours / day



In-resort Private Chauffeur 9 hours / day



In-house **Ski-fitting** 

Excluding equipment

Low, mid & high season

Winter season (Courchevel only)