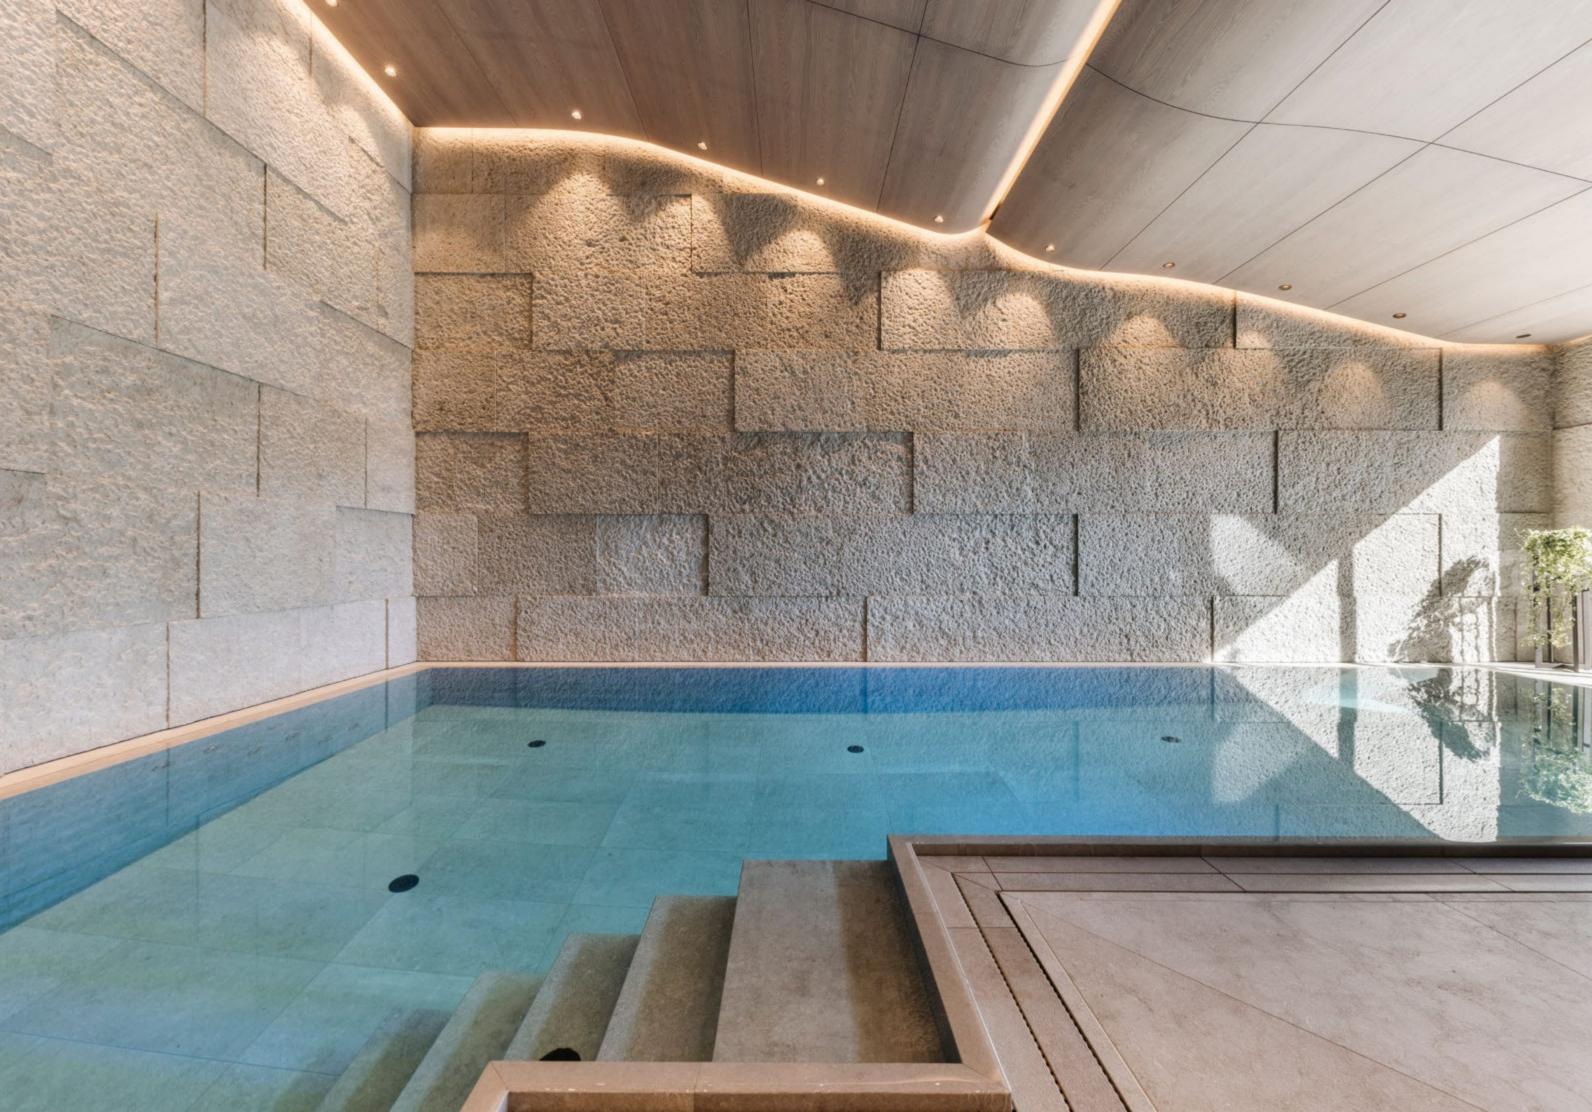

OBERLECH-ARLBERG 1.600 M



Le Chalet am Arlberg is the perfect setting for a myriad of amazing experiences. 1,600 metres above sea level in the seclusion of the mountains, it pairs precious tranquillity with the charm of a private, 5—star luxury chalet.

Le Chalet in Oberlech combines the advantages of a top-class 5-star hotel with the unconditional privacy of a chalet – over 1,000 m² of living space. Seven individually designed bedrooms, including three suites with open fireplaces, are ready to welcome up to 14 guests. Here – incredible service meets distinguished, understated architecture, exquisite craftmanship and stunning natural materials.













































POOL & SPA

POOL & SPA









## 1.600 M

## Onerlecht ARLBERG