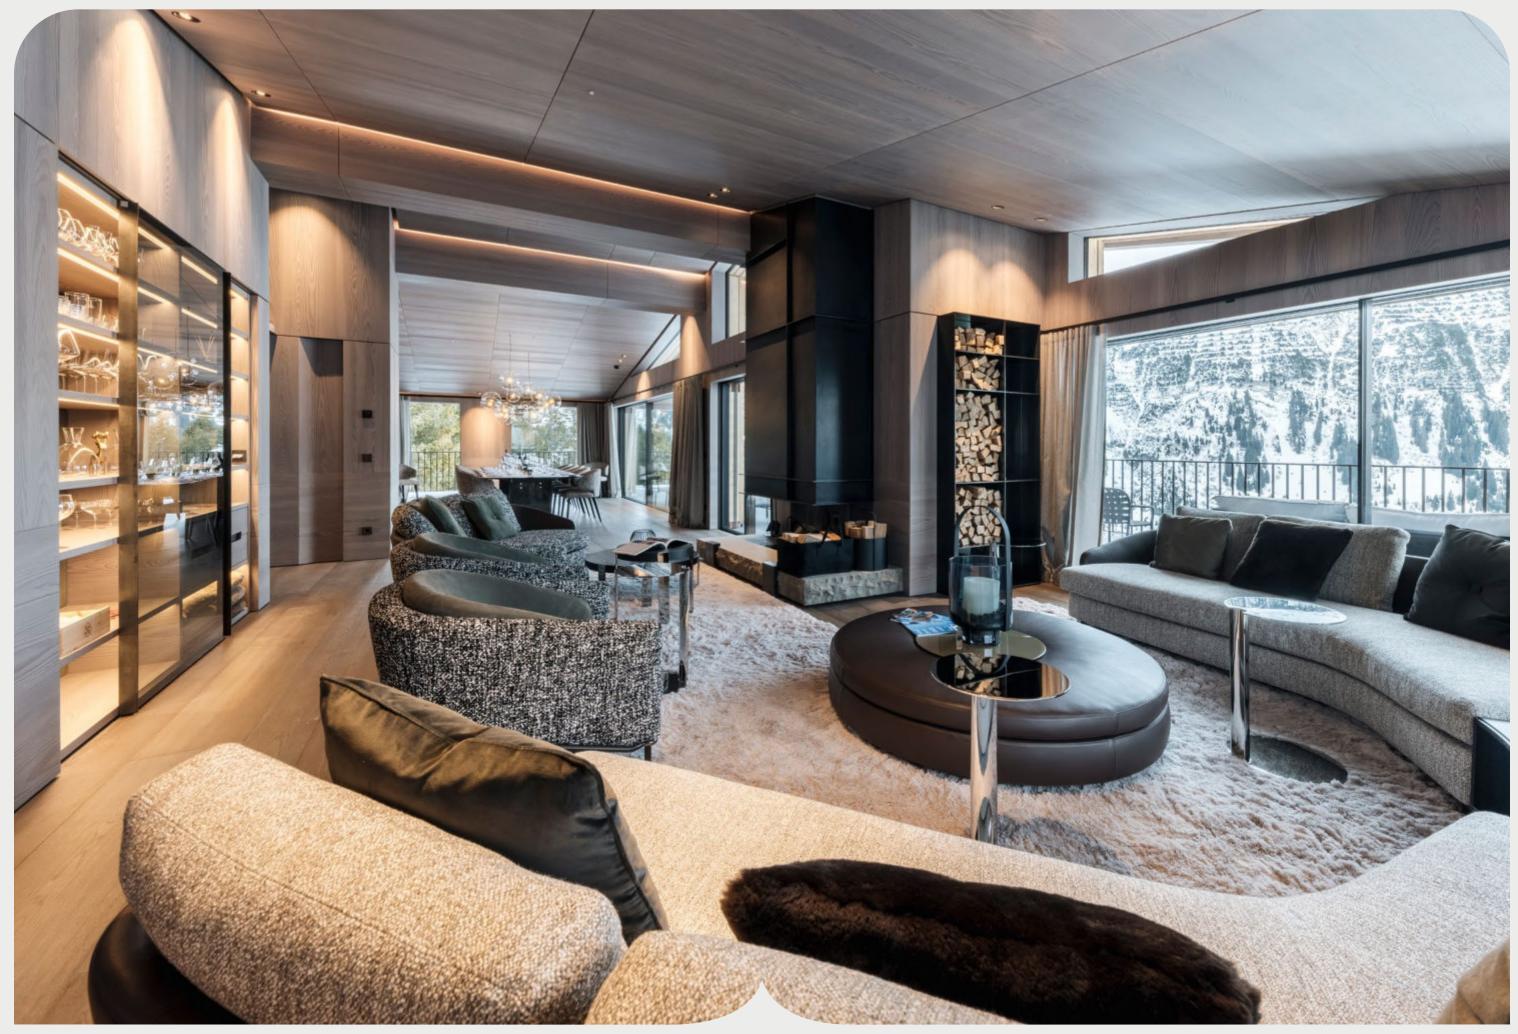

Le Chalet in Oberlech combines the advantages of a top-class 5-star hotel with the unconditional privacy of a chalet – over 1,000 m² of living space. Seven individually designed bedrooms, including three suites with open fireplaces, are ready to welcome up to 14 guests. Here – incredible service meets distinguished, understated architecture, exquisite craftmanship and stunning natural materials.