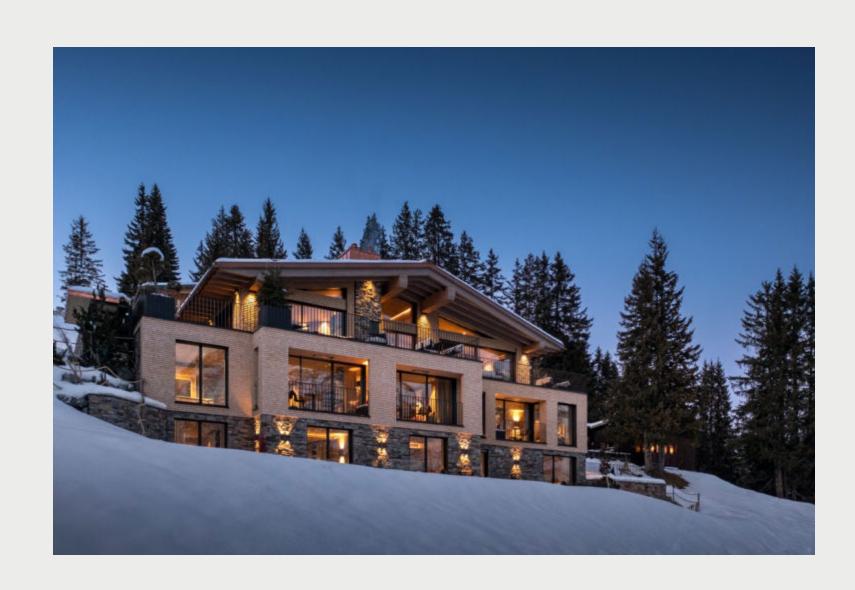

OBERLECH-ARLBERG 1.600 M

Le Chalet am Arlberg is the perfect setting for a myriad of amazing experiences. 1,600 metres above sea level in the seclusion of the mountains, it pairs precious tranquillity with the charm of a private, 5—star luxury chalet.

Le Chalet in Oberlech combines the advantages of a top-class 5-star hotel with the unconditional privacy of a chalet – over 1,000 m² of living space. Seven individually designed bedrooms, including three suites with open fireplaces, are ready to welcome up to 14 guests. Here – incredible service meets distinguished, understated architecture, exquisite craftmanship and stunning natural materials.