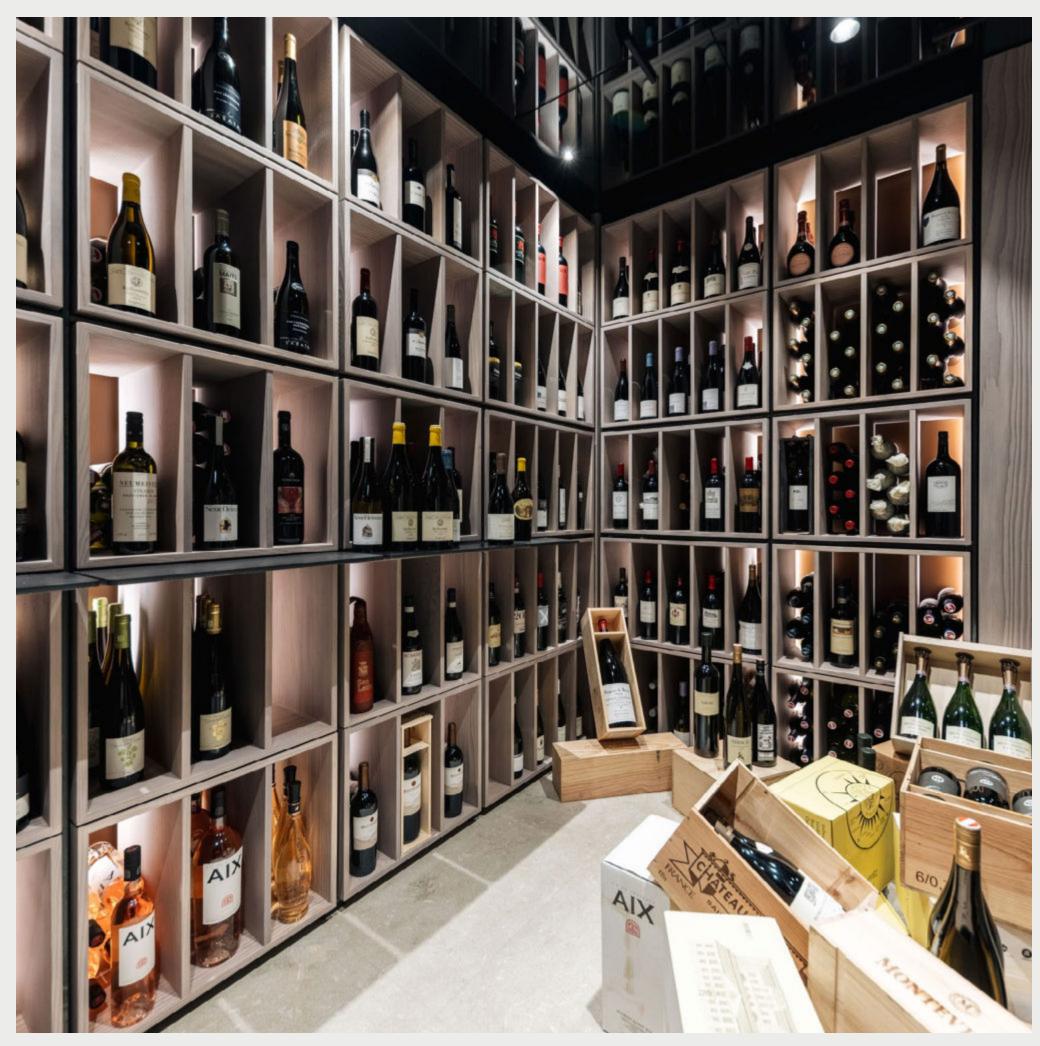

Le Chalet in Oberlech combines the advantages of a top-class 5-star hotel with the unconditional privacy of a chalet – over 1,000 m² of living space. Seven individually designed bedrooms, including three suites with open fireplaces, are ready to welcome up to 14 guests. Here – incredible service meets distinguished, understated architecture, exquisite craftmanship and stunning natural materials.