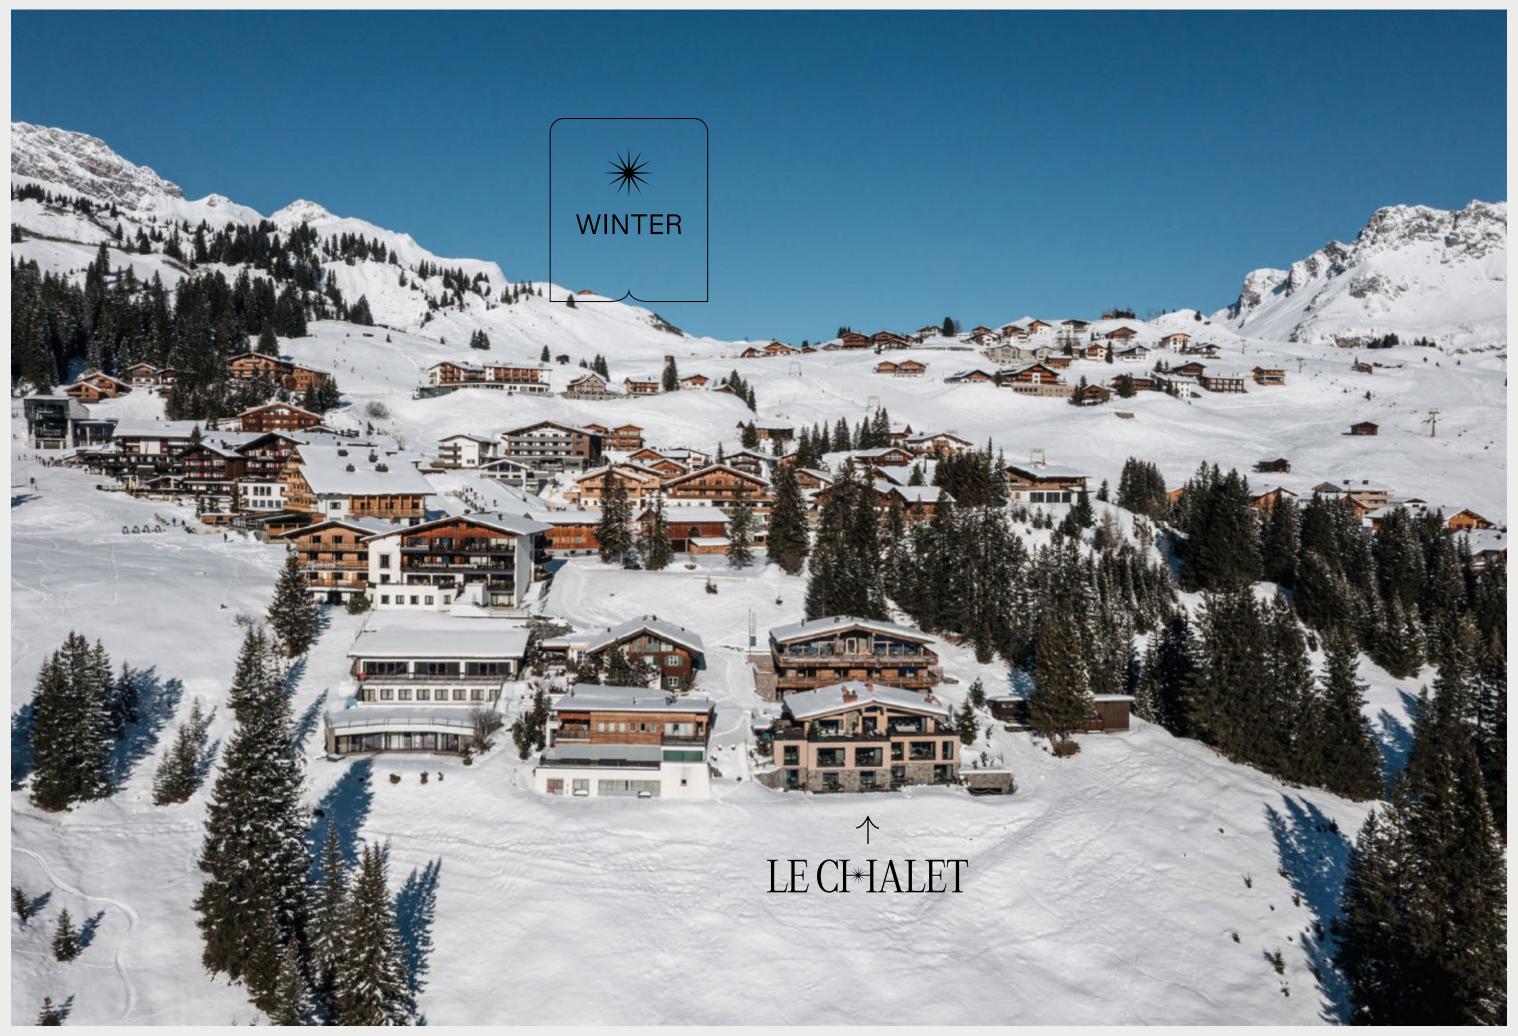

OBERLECH-ARLBERG 1.600 M

Le Chalet am Arlberg is the perfect setting for a myriad of amazing experiences. 1,600 metres above sea level in the seclusion of the mountains, it pairs precious tranquillity with the charm of a private, 5—star luxury chalet.

Le Chalet in Oberlech combines the advantages of a top-class 5-star hotel with the unconditional privacy of a chalet – over 1,000 m² of living space. Seven individually designed bedrooms, including three suites with open fireplaces, are ready to welcome up to 14 guests. Here – incredible service meets distinguished, understated architecture, exquisite craftmanship and stunning natural materials.