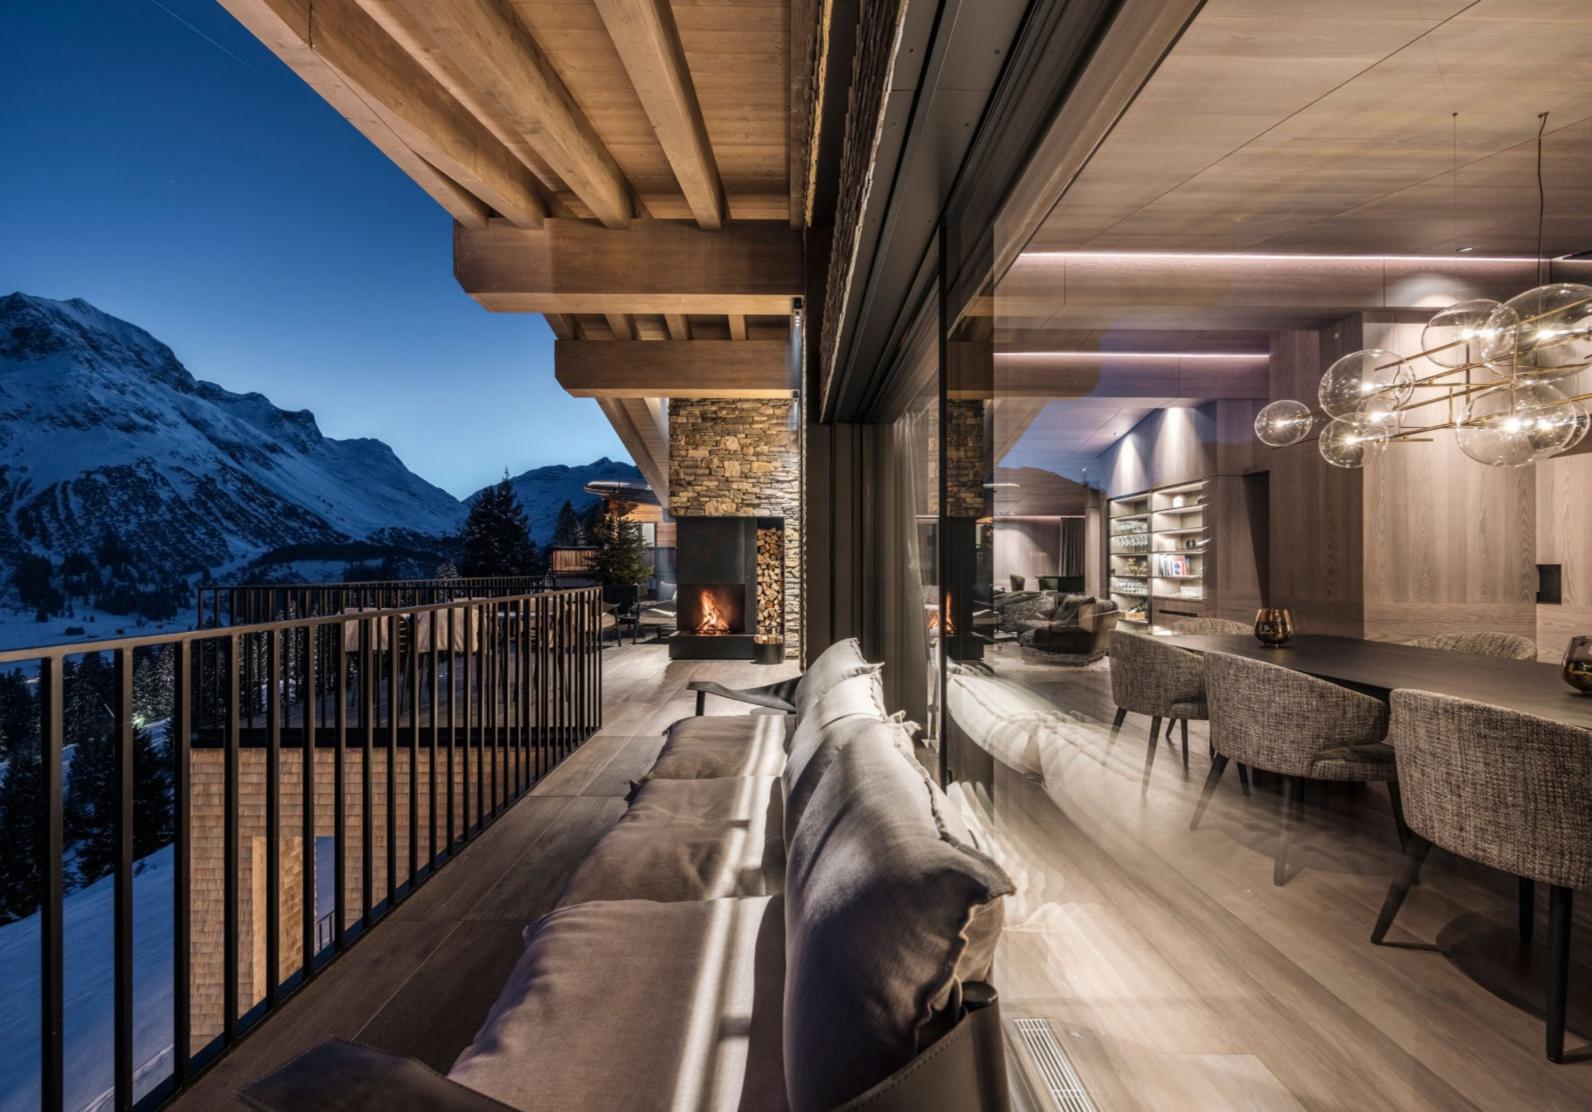

Le Chalet in Oberlech combines the advantages of a top-class 5-star hotel with the unconditional privacy of a chalet – over 1,000 m² of living space. Seven individually designed bedrooms, including three suites with open fireplaces, are ready to welcome up to 14 guests. Here – incredible service meets distinguished, understated architecture, exquisite craftmanship and stunning natural materials.