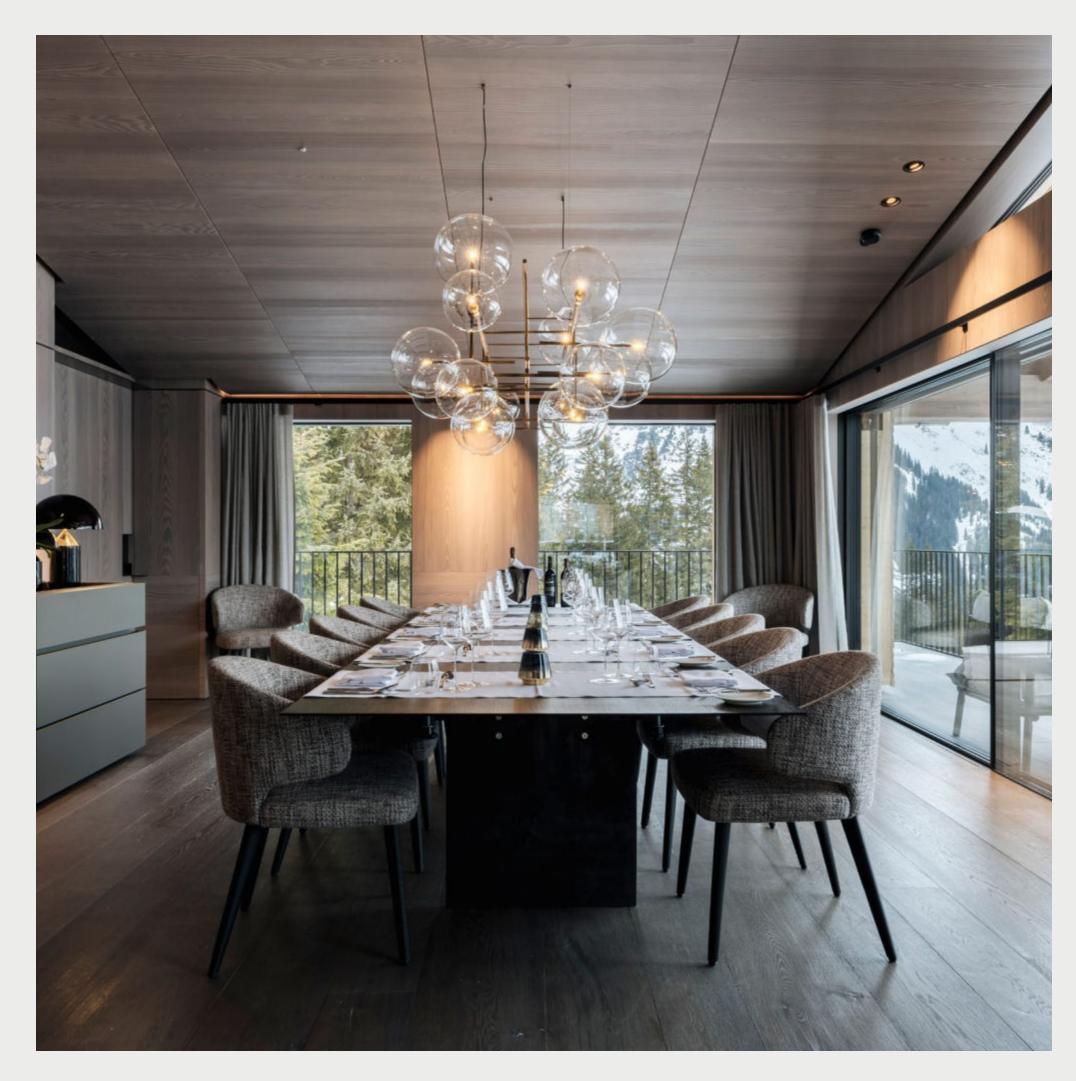

Le Chalet in Oberlech combines the advantages of a top-class 5-star hotel with the unconditional privacy of a chalet – over 1,000 m² of living space. Seven individually designed bedrooms, including three suites with open fireplaces, are ready to welcome up to 14 guests. Here – incredible service meets distinguished, understated architecture, exquisite craftmanship and stunning natural materials.