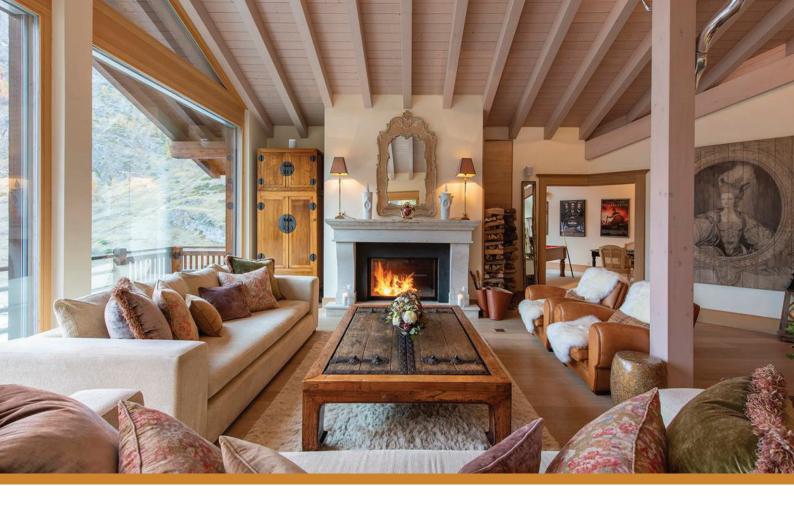

# Chalet Grace, Zermatt

REFINED ELEGANCE

Chalet Grace welcomes guests with the flair and sophistication of an exceptional hostess. With roaring open fires, floor to ceiling windows framing the Matterhorn and luxurious, social areas, expect a completely captivating experience.