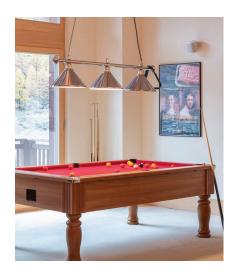

### **Facilities**

Relaxation area for yoga & Pilates; Sauna, massage room, shower, WC
Outdoor hot tub
Ski room with heated boot racks
TV lounge with HD screen, Sky Channels, DVD, Bose home cinema surround sound system.
Cable TV in each bedroom
Sonos wireless sound system in living and dining areas
DVDs, games, books, toys, sledges