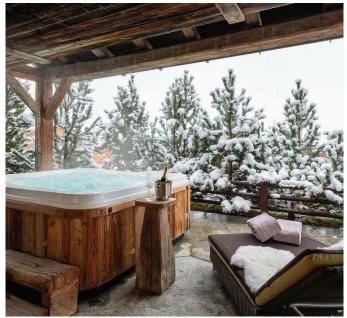

### **Facilities**

Relaxation area for yoga & Pilates; Sauna, massage room, shower, WC
Outdoor hot tub
Ski room with heated boot racks
TV lounge with HD screen, Sky Channels, DVD, Bose home cinema surround sound system.
Cable TV in each bedroom
Sonos wireless sound system in living and dining areas
DVDs, games, books, toys, sledges