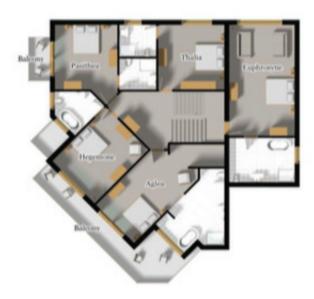

#### **Bedrooms**

#### Aglea - Master

Twin or Superking double bed. En-suite bathroom with bath and separate shower.

Opens to balcony with views across Zermatt to Matterhorn. Cable TV.

#### Hegemone

Twin or Superking double bed. En-suite bathroom with bath and separate shower.

Opens to balcony with view across Zermatt to Matterhorn. Cable TV.

#### Pasithea

Twin or Superking double bed. En-suite bathroom with shower. Opens to private balcony, view across Zermatt to Matterhorn. Cable TV.

#### Thalia

Twin or Superking double bed. En-suite bathroom with shower. Cable TV.

#### Euphrosyne

Twin or Superking size bed, plus sofa beds for up to  $2 \sim$  to sleep 4 pax. En-suite bathroom with bath and separate shower. Cable TV.