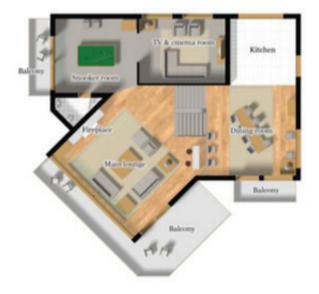

### **Facilities**

Relaxation area for yoga & Pilates; Sauna, massage room, shower, WC
Outdoor hot tub
Ski room with heated boot racks
TV lounge with HD screen, Sky Channels, DVD, Bose home cinema surround sound system.
Cable TV in each bedroom
Sonos wireless sound system in living and dining areas
DVDs, games, books, toys, sledges

## Ground floor

1st floor

2nd floor