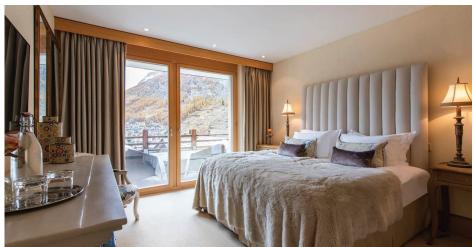

#### Aglea - Master

Twin or Superking double bed. En-suite bathroom with bath and separate shower.

Opens to balcony with views across Zermatt to Matterhorn. Cable TV.

#### Hegemone

Twin or Superking double bed. En-suite bathroom with bath and separate shower.

Opens to balcony with view across Zermatt to Matterhorn. Cable TV.

#### Pasithea

Twin or Superking double bed. En-suite bathroom with shower. Opens to private balcony, view across Zermatt to Matterhorn. Cable TV.