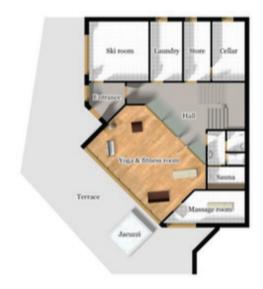

### **Facilities**

Relaxation area for yoga & Pilates; Sauna, massage room, shower, WC
Outdoor hot tub
Ski room with heated boot racks
TV lounge with HD screen, Sky Channels, DVD, Bose home cinema surround sound system.
Cable TV in each bedroom
Sonos wireless sound system in living and dining areas
DVDs, games, books, toys, sledges

## Ground floor

1st floor

2nd floor