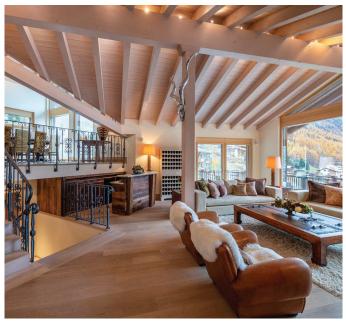

### **Facilities**

Relaxation area for yoga & Pilates; Sauna, massage room, shower, WC
Outdoor hot tub
Ski room with heated boot racks
TV lounge with HD screen, Sky Channels, DVD, Bose home cinema surround sound system.
Cable TV in each bedroom
Sonos wireless sound system in living and dining areas
DVDs, games, books, toys, sledges