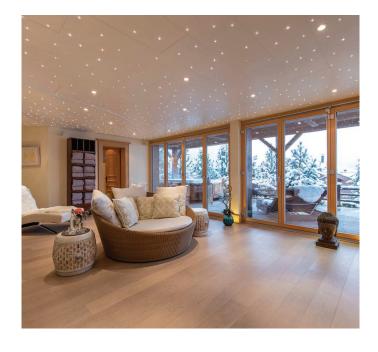

### **Facilities**

Relaxation area for yoga & Pilates; Sauna, massage room, shower, WC
Outdoor hot tub
Ski room with heated boot racks
TV lounge with HD screen, Sky Channels, DVD, Bose home cinema surround sound system.
Cable TV in each bedroom
Sonos wireless sound system in living and dining areas
DVDs, games, books, toys, sledges