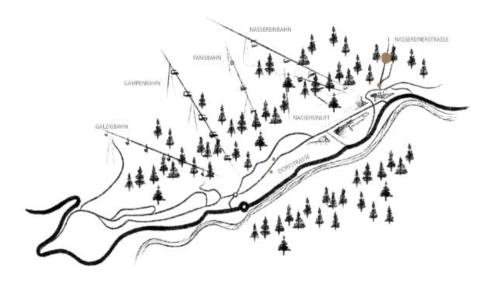

# LOCATION

Central St Anton
4-5 minutes to the lifts and slopes
30 seconds to the main street

ST ANTON, AUSTRIA | SLEEPS 20 + 4