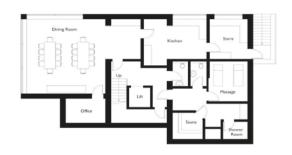

# ST ANTON, AUSTRIA | SLEEPS 20 + 4

Lower Ground Floor

Ground Floor

Second Floor

ST ANTON, AUSTRIA | SLEEPS 20 + 4