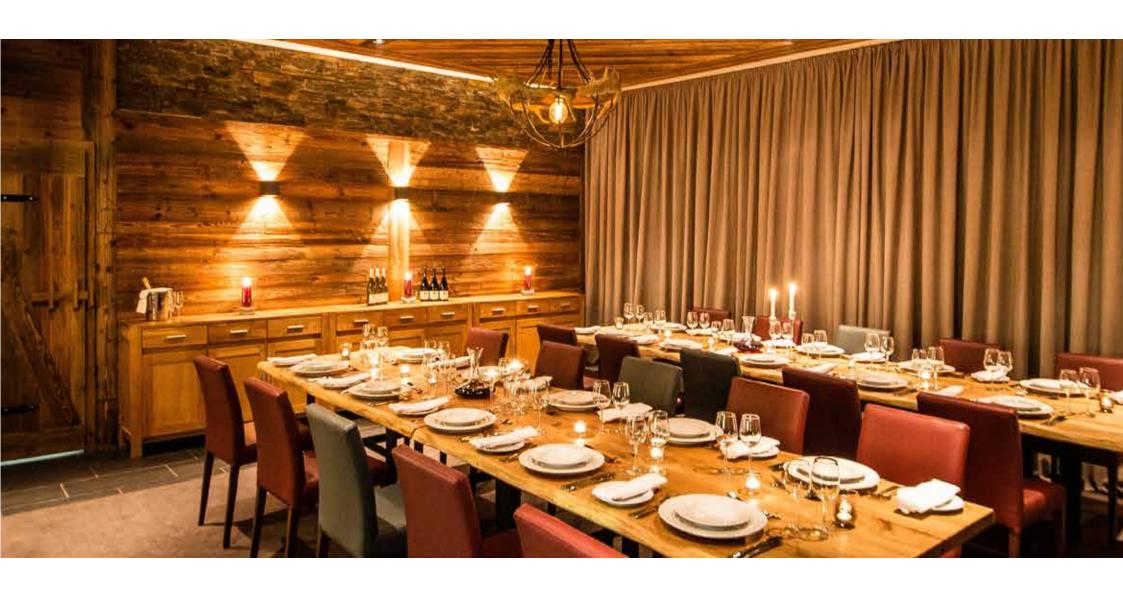

#### **LUXURY SKI CHALET**

The spacious Chalet Montfort has ten ensuite bedrooms and sleeps 20 (+4) guests. The stunningly spacious living room is the focal point of the property and the perfect place for the whole group to relax in comfort thanks to the open fireplace, private bar area and cinema snug. The large, separate dining room has been stylishly designed for up to 32 guests to dine all together, or can double up as a meeting/conference room if required.