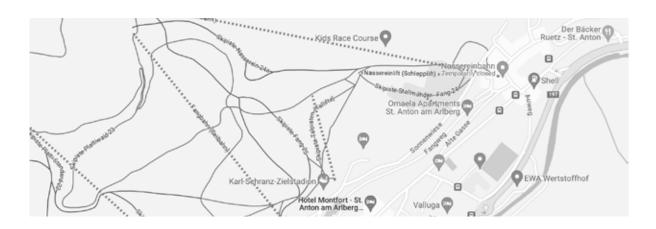

# LOCATION

Central St Anton
4-5 minutes to the lifts and slopes
30 seconds to the main street

ST ANTON, AUSTRIA | SLEEPS 20 + 4