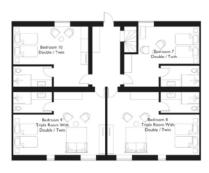

# ST ANTON, AUSTRIA | SLEEPS 20 + 4

Lower Ground Floor

Ground Floor

Second Floor

ST ANTON, AUSTRIA | SLEEPS 20 + 4