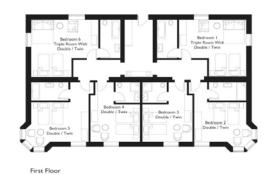

# ST ANTON, AUSTRIA | SLEEPS 20 + 4

Lower Ground Floor

Ground Floor

Second Floor

ST ANTON, AUSTRIA | SLEEPS 20 + 4