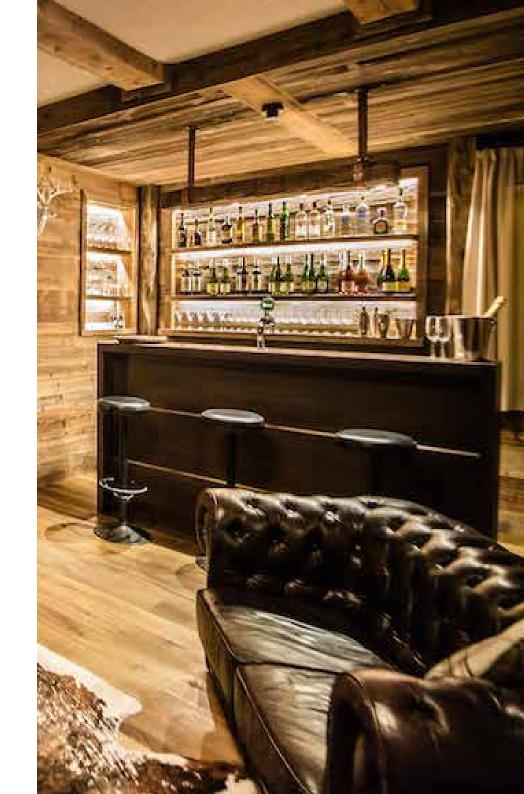

#### **LUXURY SKI CHALET**

The spacious Chalet Montfort has ten ensuite bedrooms and sleeps 20 (+4) guests. The stunningly spacious living room is the focal point of the property and the perfect place for the whole group to relax in comfort thanks to the open fireplace, private bar area and cinema snug. The large, separate dining room has been stylishly designed for up to 32 guests to dine all together, or can double up as a meeting/conference room if required.

## HIGHLIGHTS

10 ensuite bedrooms
Private bar
Open fireplace
Sauna
42" flat screen tv