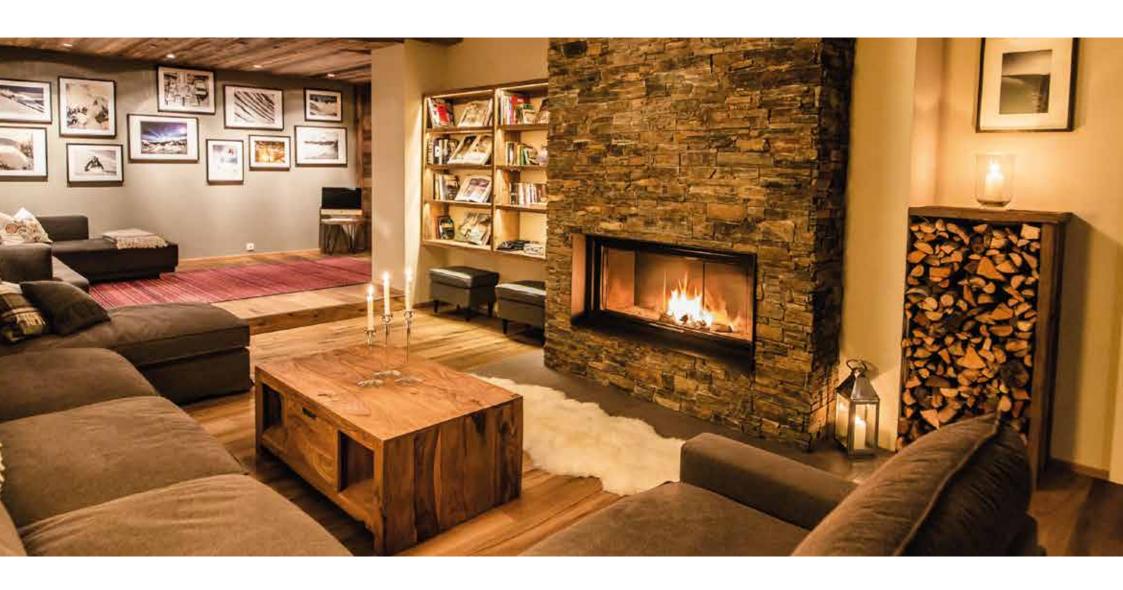

#### **LUXURY SKI CHALET**

The spacious Chalet Montfort has ten ensuite bedrooms and sleeps 20 (+4) guests. The stunningly spacious living room is the focal point of the property and the perfect place for the whole group to relax in comfort thanks to the open fireplace, private bar area and cinema snug. The large, separate dining room has been stylishly designed for up to 32 guests to dine all together, or can double up as a meeting/conference room if required.

## HIGHLIGHTS

10 ensuite bedrooms
Private bar
Open fireplace
Sauna
42" flat screen tv