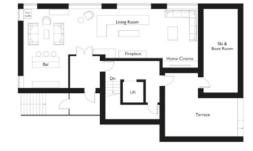

# ST ANTON, AUSTRIA | SLEEPS 20 + 4

Lower Ground Floor

Ground Floor

Second Floor

ST ANTON, AUSTRIA | SLEEPS 20 + 4