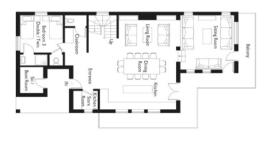

s reclaimed timber and natural stone blend perfectly with the surrounding snow covered pine trees. This quintessential alpine charm continues once you step through the chalet front door where the ancient timbers, open fireplaces and thoughtful soft furnishings create a cosy, relaxing atmosphere.



COURCHEVEL, FRANCE | SLEEPS 10 + 2

### WHAT'S INCLUDED

Exclusive use of the chalet
Meet & greet
Fresly prepared daily breakfast
All inclusive drinks, including champagne,
wines, beer, premium spirits and soft drinks
Afternoon tea and snacks prepared daily
Canapes and 4 course dinner by your own
private chef (5 nights from 7)
Pre-arrival professional clean and set up
End of stay professional clean
Daily housekeeping
Luxury toiletries
Unlimited WiFi access

# COURCHEVEL, FRANCE | SLEEPS 10 + 2







# COURCHEVEL, FRANCE | SLEEPS 10 + 2

## **ADDRESS**

LOCATION

Rue de Nogentil 73120 Courchevel 1850 France Next to the Bellecote piste





# COURCHEVEL, FRANCE | SLEEPS 10 + 2

## HIGHLIGHTS

5 ensuite bedrooms Exclusive use Open fireplace Hot tub Snug

## **BEST FOR**

Families and groups of friends looking for a luxury retreat