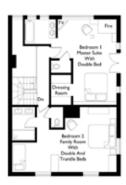

claimed timber and natural stone blend perfectly with the surrounding snow covered pine trees. This quintessential alpine charm continues once you step through the chalet front door where the ancient timbers, open fireplaces and thoughtful soft furnishings create a cosy, relaxing atmosphere.



COURCHEVEL, FRANCE | SLEEPS 10 + 2

### WHAT'S INCLUDED

Exclusive use of the chalet
Meet & greet
Fresly prepared daily breakfast
All inclusive drinks, including champagne,
wines, beer, premium spirits and soft drinks
Afternoon tea and snacks prepared daily
Canapes and 4 course dinner by your own
private chef (5 nights from 7)
Pre-arrival professional clean and set up
End of stay professional clean
Daily housekeeping
Luxury toiletries
Unlimited WiFi access

# COURCHEVEL, FRANCE | SLEEPS 10 + 2







# COURCHEVEL, FRANCE | SLEEPS 10 + 2

## **ADDRESS**

LOCATION

Rue de Nogentil 73120 Courchevel 1850 France Next to the Bellecote piste





# COURCHEVEL, FRANCE | SLEEPS 10 + 2

## HIGHLIGHTS

5 ensuite bedrooms Exclusive use Open fireplace Hot tub Snug

## **BEST FOR**

Families and groups of friends looking for a luxury retreat