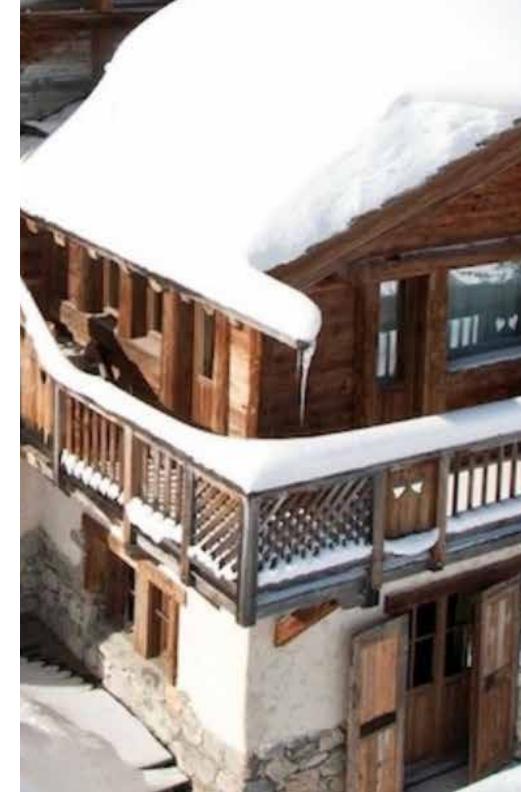

Boasting a traditional alpine exterior the chalets reclaimed timber and natural stone blend perfectly with the surrounding snow covered pine trees. This quintessential alpine charm continues once you step through the chalet front door where the ancient timbers, open fireplaces and thoughtful soft furnishings create a cosy, relaxing atmosphere.

## **ADDRESS**

LOCATION

Rue de Nogentil 73120 Courchevel 1850 France Next to the Bellecote piste