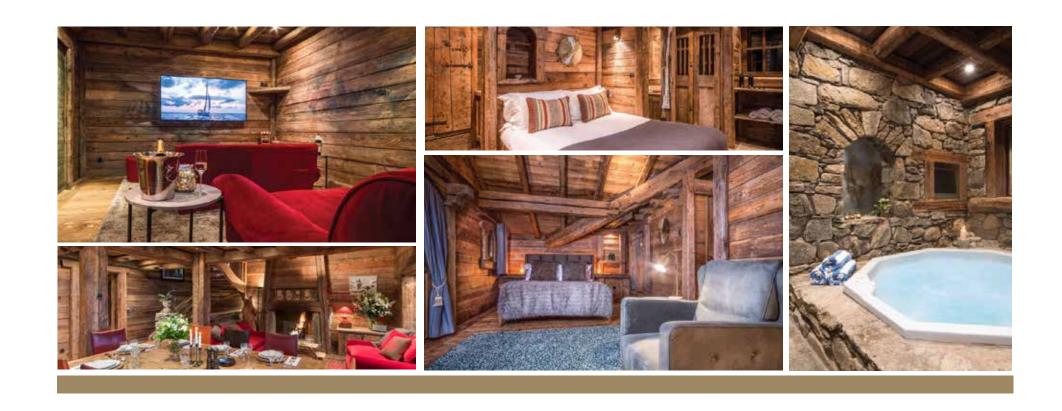

COURCHEVEL, FRANCE | SLEEPS 10 + 2

### TRADITIONAL LUXURY SKI CHALET

The luxurious Chalet Montana in Courchevel 1850 not only benefits from a superb location right by the Bellecote piste but also a wealth of facilities that you would expect from any high-class chalet.

Boasting a traditional alpine exterior the chalets reclaimed timber and natural stone blend perfectly with the surrounding snow covered pine trees. This quintessential alpine charm continues once you step through the chalet front door where the ancient timbers, open fireplaces and thoughtful soft furnishings create a cosy, relaxing atmosphere.



COURCHEVEL, FRANCE | SLEEPS 10 + 2

### WHAT'S INCLUDED

Exclusive use of the chalet
Meet & greet
Fresly prepared daily breakfast
All inclusive drinks, including champagne,
wi