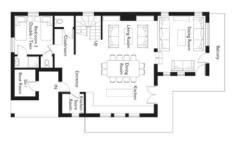

reclaimed timber and natural stone blend perfectly with the surrounding snow covered pine trees. This quintessential alpine charm continues once you step through the chalet front door where the ancient timbers, open fireplaces and thoughtful soft furnishings create a cosy, relaxing atmosphere.



COURCHEVEL, FRANCE | SLEEPS 10 + 2

### WHAT'S INCLUDED

Exclusive use of the chalet
Meet & greet
Fresly prepared daily breakfast
All inclusive drinks, including champagne,
wines, beer, premium spirits and soft drinks
Afternoon tea and snacks prepared daily
Canapes and 4 course dinner by your own
private chef (5 nights from 7)
Pre-arrival professional clean and set up
End of stay professional clean
Daily housekeeping
Luxury toiletries
Unlimited WiFi access

# COURCHEVEL, FRANCE | SLEEPS 10 + 2







# COURCHEVEL, FRANCE | SLEEPS 10 + 2

## **ADDRESS**

LOCATION

Rue de Nogentil 73120 Courchevel 1850 France Next to the Bellecote piste





# COURCHEVEL, FRANCE | SLEEPS 10 + 2

## HIGHLIGHTS

5 ensuite bedrooms Exclusive use Open fireplace Hot tub Snug

## **BEST FOR**

Families and groups of friends looking for a luxury retreat