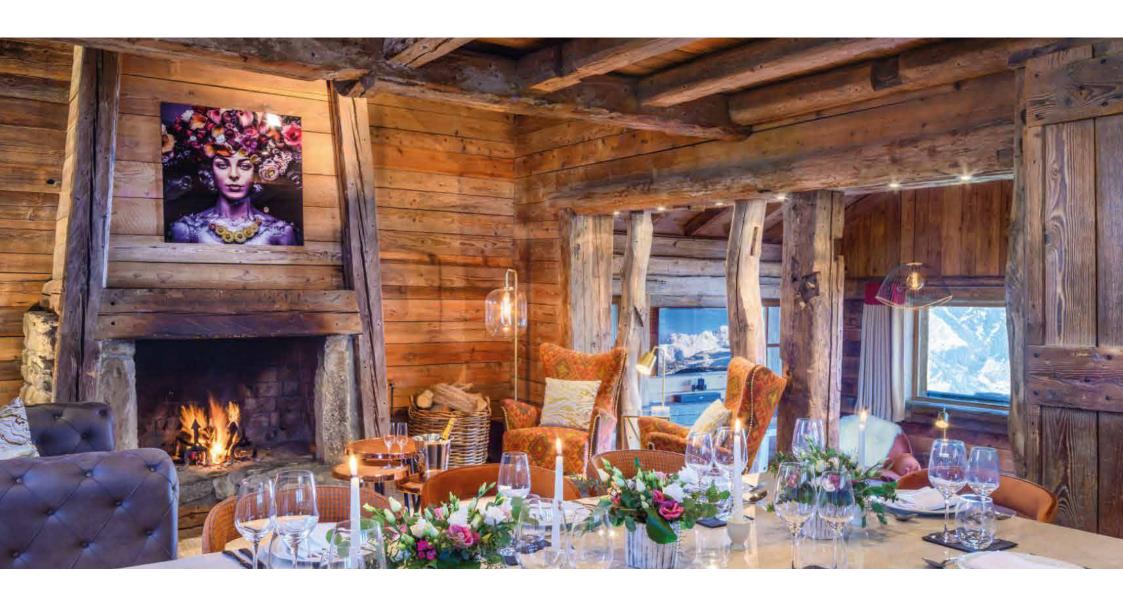

### TRADITIONAL LUXURY SKI CHALET

The luxurious Chalet Montana in Courchevel 1850 not only benefits from a superb location right by the Bellecote piste but also a wealth of facilities that you would expect from any high-class chalet.

Boasting a traditional alpine exterior the chalets reclaimed timber and natural stone blend perfectly with the surrounding snow covered pine trees. This quintessential alpine charm continues once you step through the chalet front door where the ancient timbers, open fireplaces and thoughtful soft furnishings create a cosy, relaxing atmosphere.