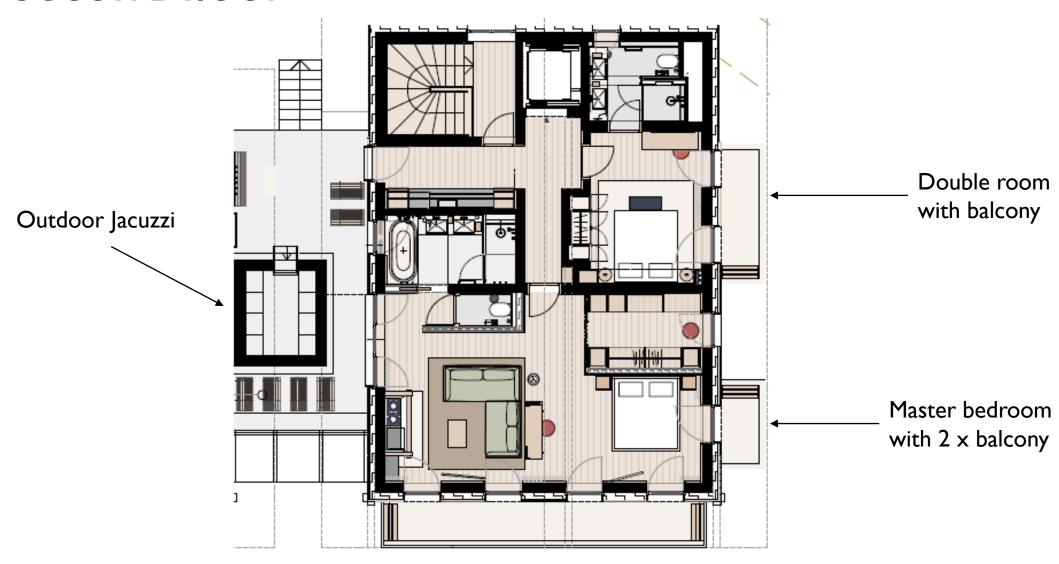

## **Room information**

- Accommodation for 14 guests
- I master bed room
- 2 double rooms
- I double room with connected bunk bed room
- I kids room with 2 bunk beds
- En suite bathrooms with luxury amenities

- Breath-taking view, spacious terrace and heated outdoor Jacuzzi
- Six luxurious bathrooms
- Entertainment room (can be used as party-, karaoke-, meeting-, yoga- or cinema room)
- TV room
- Art room
- Private chauffeur service within Lech and Zürs
- Luxury amenities
- and much more