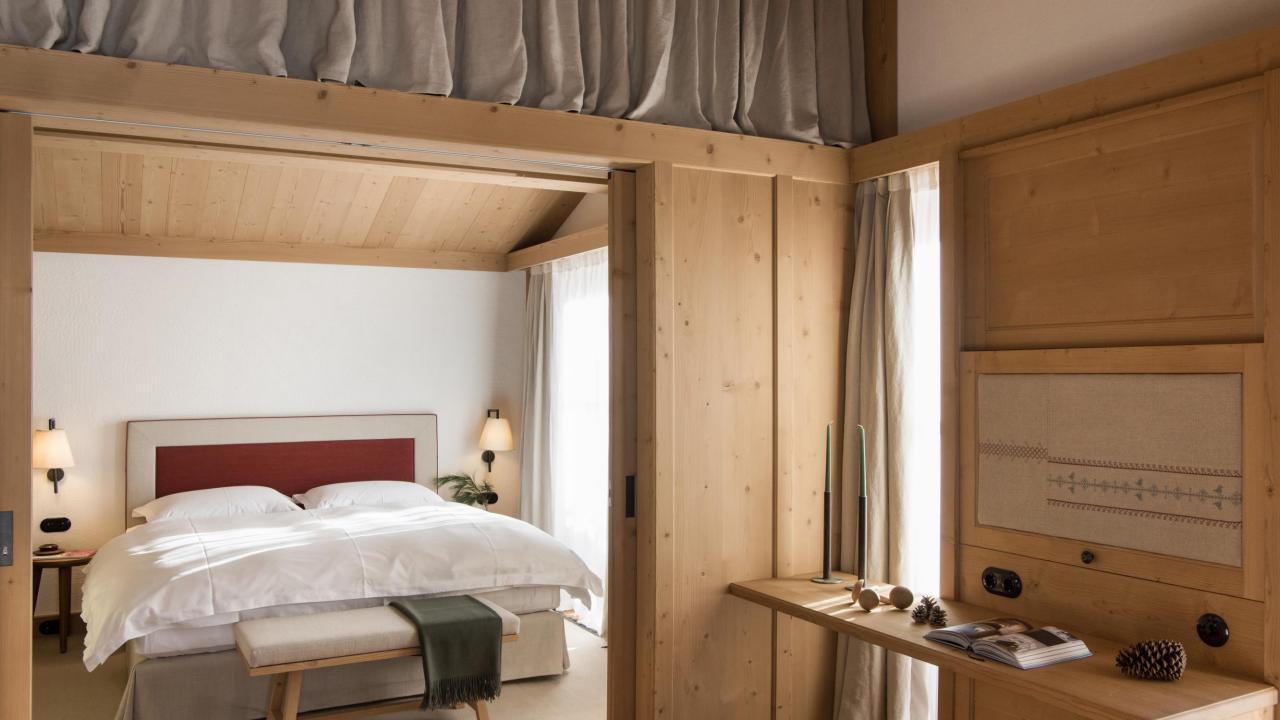

## **Room information**

- Accommodation for 14 guests
- I master bed room
- 2 double rooms
- I double room with connected bunk bed room
- I kids room with 2 bunk beds
- En suite bathrooms with luxury amenities

## **Facts:**

- Ski-in and Ski-out
- Full breakfast, afternoon tea and dinner served in the chalet
- Six individually designed bed rooms
- Spacious living area with open fireplace
- The "Stube" (a traditional Austrian style living and dining room)
- SPA including swimming pool and sauna area
- Library
- Free WIFI available in all areas