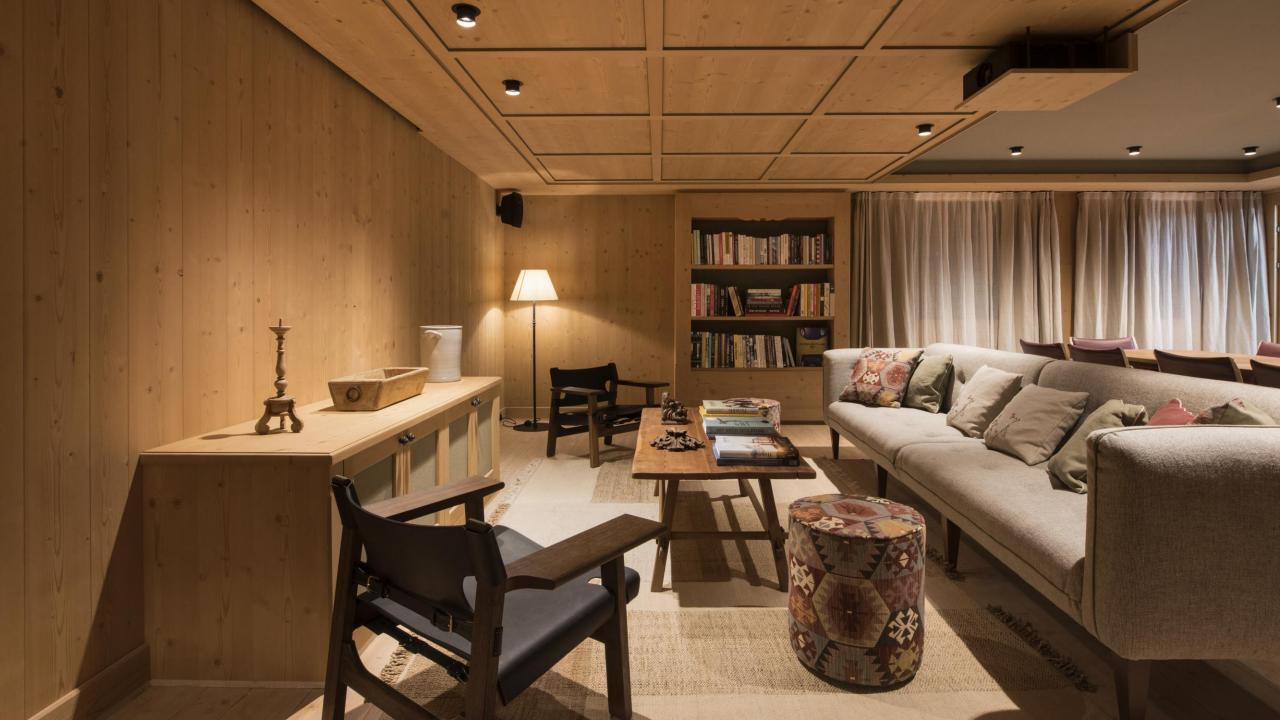

## **Facts:**

- Ski-in and Ski-out
- Full breakfast, afternoon tea and dinner served in the chalet
- Six individually designed bed rooms
- Spacious living area with open fireplace
- The "Stube" (a traditional Austrian style living and dining room)
- SPA including swimming pool and sauna area
- Library
- Free WIFI available in all areas

- Breath-taking view, spacious terrace and heated outdoor Jacuzzi
- Six luxurious bathrooms
- Entertainment room (can be used as party-, karaoke-, meeting-, yoga- or cinema room)
- TV room
- Art room
- Private chauffeur service within Lech and Zürs
- Luxury amenities
- and much more