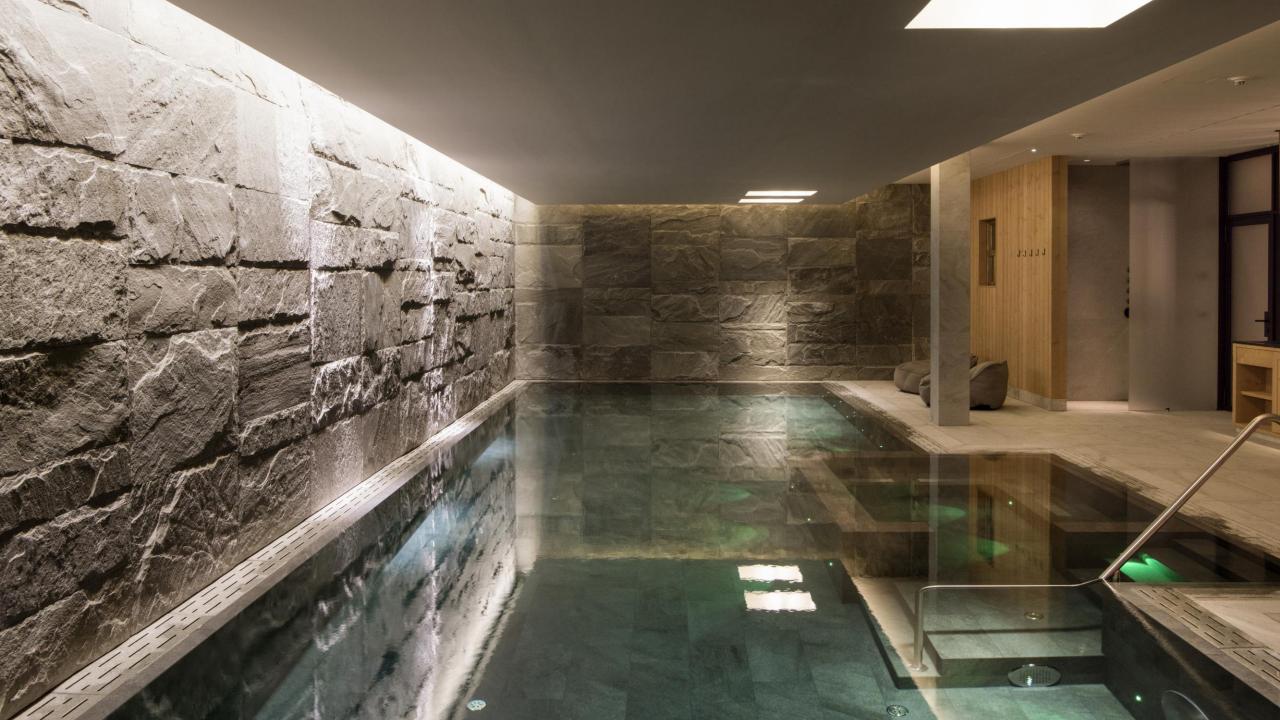

# Spa area

- Indoor swimming pool (14 m length)
- Indoor and outdoor Jacuzzi
- Bio sauna
- Steam bath
- Massage room
- Relaxing area
- Vital bar
- Luxury amenities

5 min walking distance to the center of Oberlech