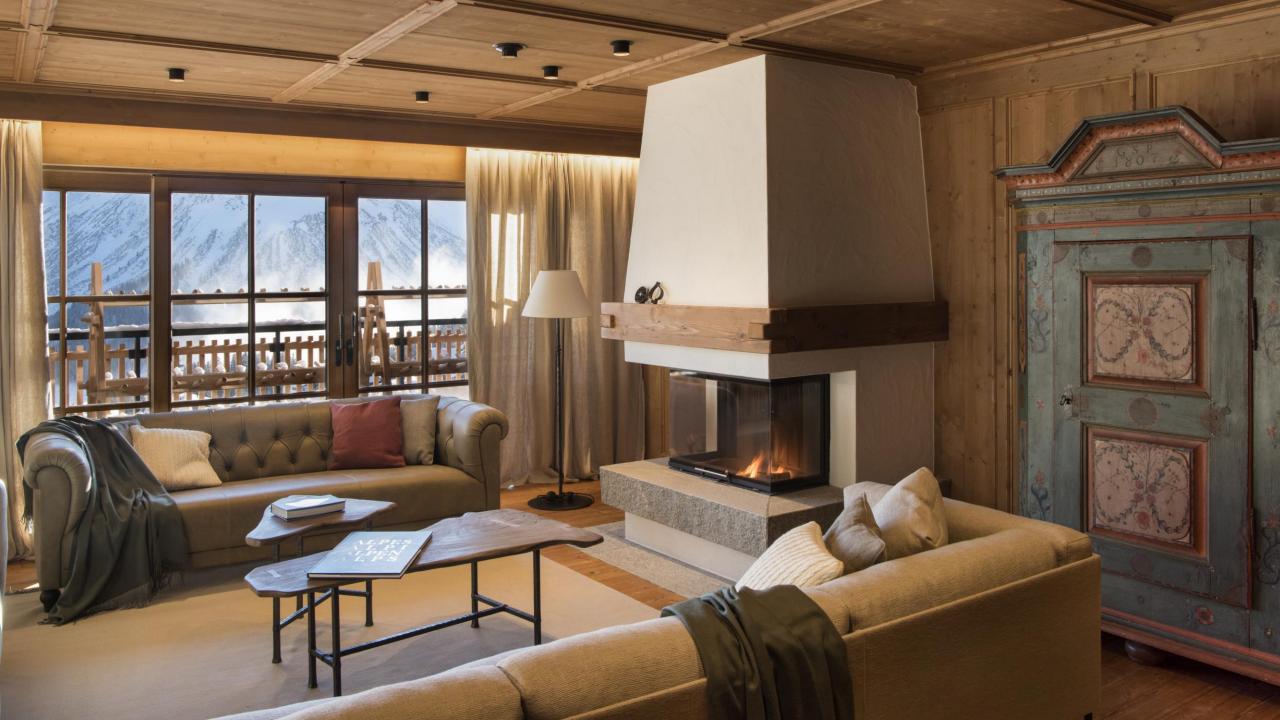

## **Facts:**

- Ski-in and Ski-out
- Full breakfast, afternoon tea and dinner served in the chalet
- Six individually designed bed rooms
- Spacious living area with open fireplace
- The "Stube" (a traditional Austrian style living and dining room)
- SPA including swimming pool and sauna area
- Library
- Free WIFI available in all areas

- Breath-taking view, spacious terrace and heated outdoor Jacuzzi
- Six luxurious bathrooms
- Entertainment room (can be used as party-, karaoke-, meeting-, yoga- or cinema room)
- TV room
- Art room
- Private chauffeur service within Lech and Zürs
- Luxury amenities
- and much more