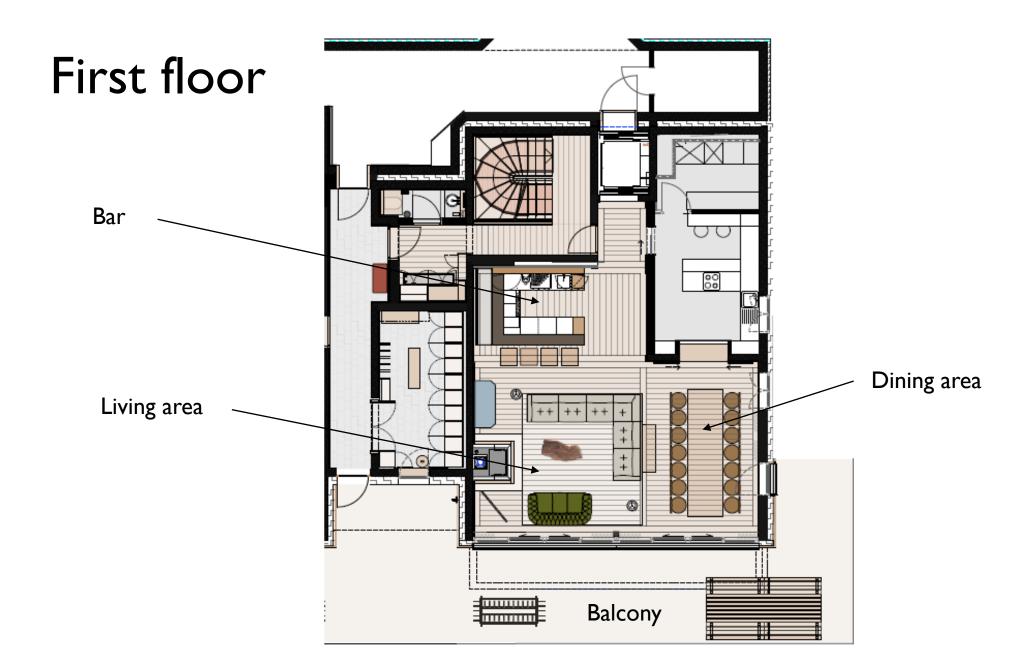

## **Facts:**

- Ski-in and Ski-out
- Full breakfast, afternoon tea and dinner served in the chalet
- Six individually designed bed rooms
- Spacious living area with open fireplace
- The "Stube" (a traditional Austrian style living and dining room)
- SPA including swimming pool and sauna area
- Library
- Free WIFI available in all areas

- Breath-taking view, spacious terrace and heated outdoor Jacuzzi
- Six luxurious bathrooms
- Entertainment room (can be used as party-, karaoke-, meeting-, yoga- or cinema room)
- TV room
- Art room
- Private chauffeur service within Lech and Zürs
- Luxury amenities
- and much more