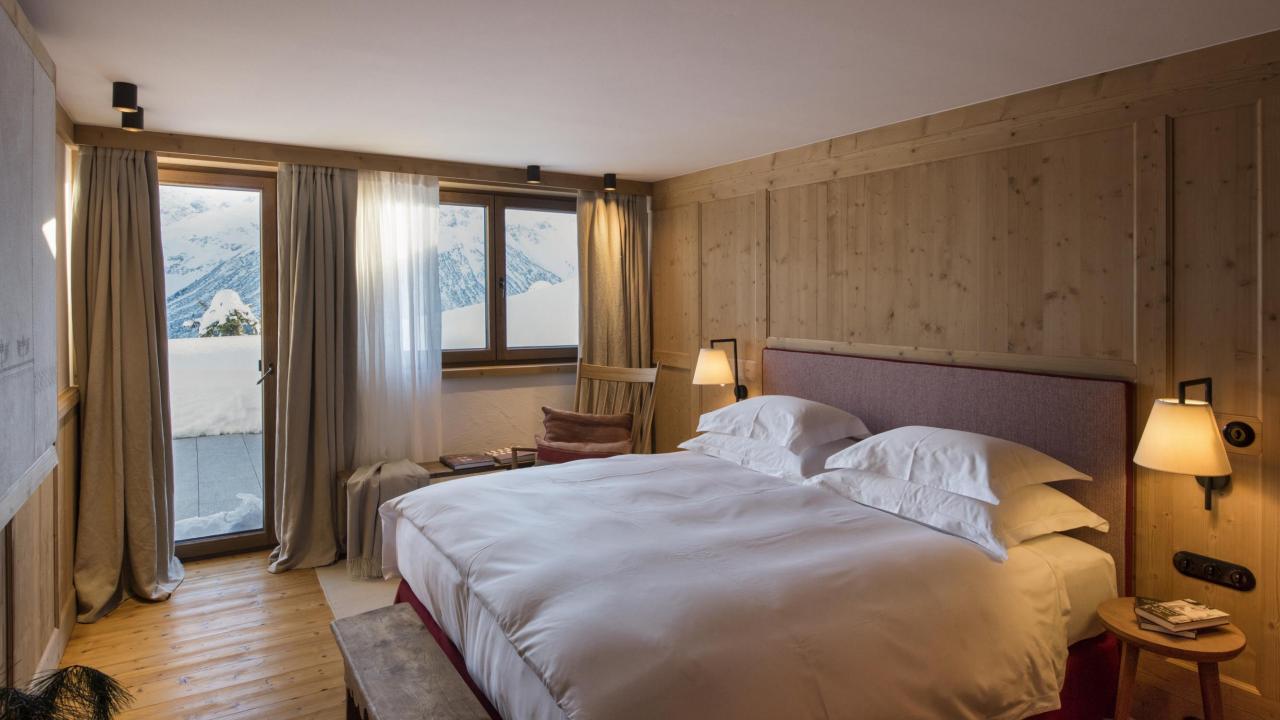

## **Room information**

- Accommodation for 14 guests
- I master bed room
- 2 double rooms
- I double room with connected bunk bed room
- I kids room with 2 bunk beds
- En suite bathrooms with luxury amenities

## **Facts:**

- Ski-in and Ski-out
- Full breakfast, afternoon tea and dinner served in the chalet
- Six individually designed bed rooms
- Spacious living area with open fireplace
- The "Stube" (a traditional Austrian style living and dining room)
- SPA including swimming pool and sauna area
- Library
- Free WIFI available in all areas

- Breath-taking view, spacious terrace and heated outdoor Jacuzzi
- Six luxurious bathrooms
- Entertainment room (can be used as party-, karaoke-, meeting-, yoga- or cinema room)
- TV room
- Art room
- Private chauffeur service within Lech and Zürs
- Luxury amenities
- and much more