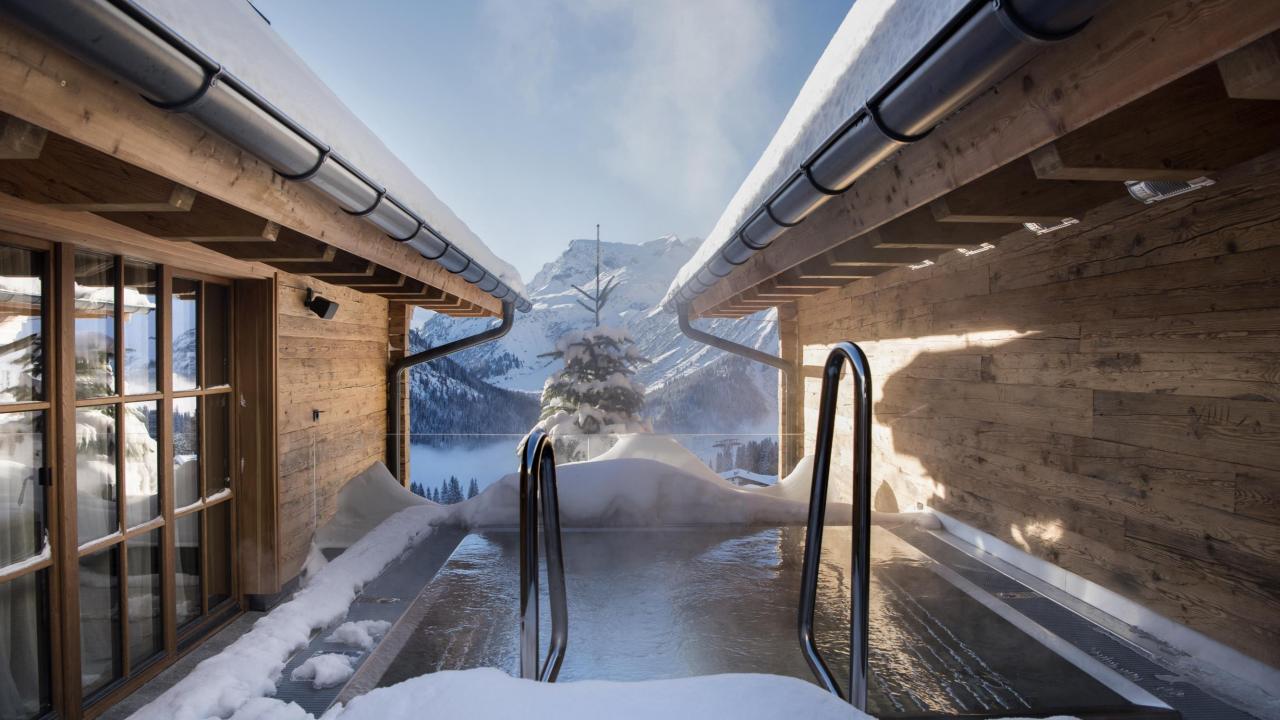

## **General information**

- Luxury full service Chalet in Oberlech
- Ski-in and ski-out
- Accommodation for 14 people on 830 m<sup>2</sup>
- Traditional alpine style
- Amazing view overlooking Lech and the mountains
- Luxurious wellness area with indoor pool
- Indoor and outdoor Jacuzzi

- Breath-taking view, spacious terrace and heated outdoor Jacuzzi
- Six luxurious bathrooms
- Entertainment room (can be used as party-, karaoke-, meeting-, yoga- or cinema room)
- TV room
- Art room
- Private chauffeur service within Lech and Zürs
- Luxury amenities
- and much more

# Spa area

- Indoor swimming pool (14 m length)
- Indoor and outdoor Jacuzzi
- Bio sauna
- Steam bath
- Massage room
- Relaxing area
- Vital bar
- Luxury amenities

5 min walking distance to the center of Oberlech