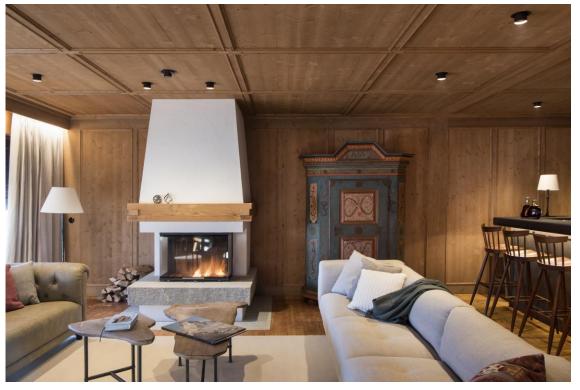

## **Facts:**

- Ski-in and Ski-out
- Full breakfast, afternoon tea and dinner served in the chalet
- Six individually designed bed rooms
- Spacious living area with open fireplace
- The "Stube" (a traditional Austrian style living and dining room)
- SPA including swimming pool and sauna area
- Library
- Free WIFI available in all areas

- Breath-taking view, spacious terrace and heated outdoor Jacuzzi
- Six luxurious bathrooms
- Entertainment room (can be used as party-, karaoke-, meeting-, yoga- or cinema room)
- TV room
- Art room
- Private chauffeur service within Lech and Zürs
- Luxury amenities
- and much more