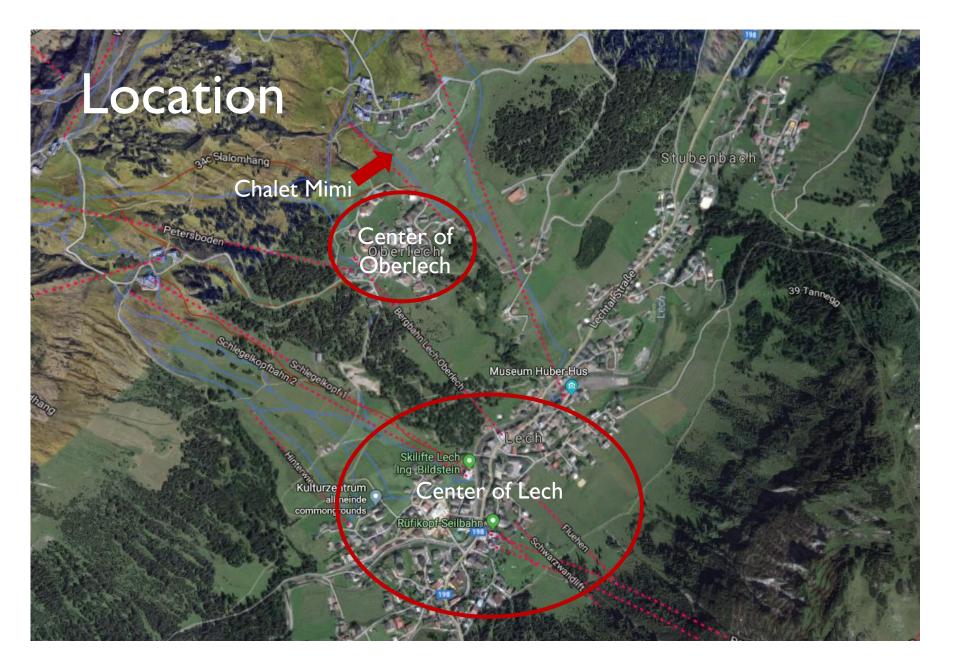

# Spa area

- Indoor swimming pool (14 m length)
- Indoor and outdoor Jacuzzi
- Bio sauna
- Steam bath
- Massage room
- Relaxing area
- Vital bar
- Luxury amenities

5 min walking distance to the center of Oberlech

approx. 30 min walking distance to the center of Lech