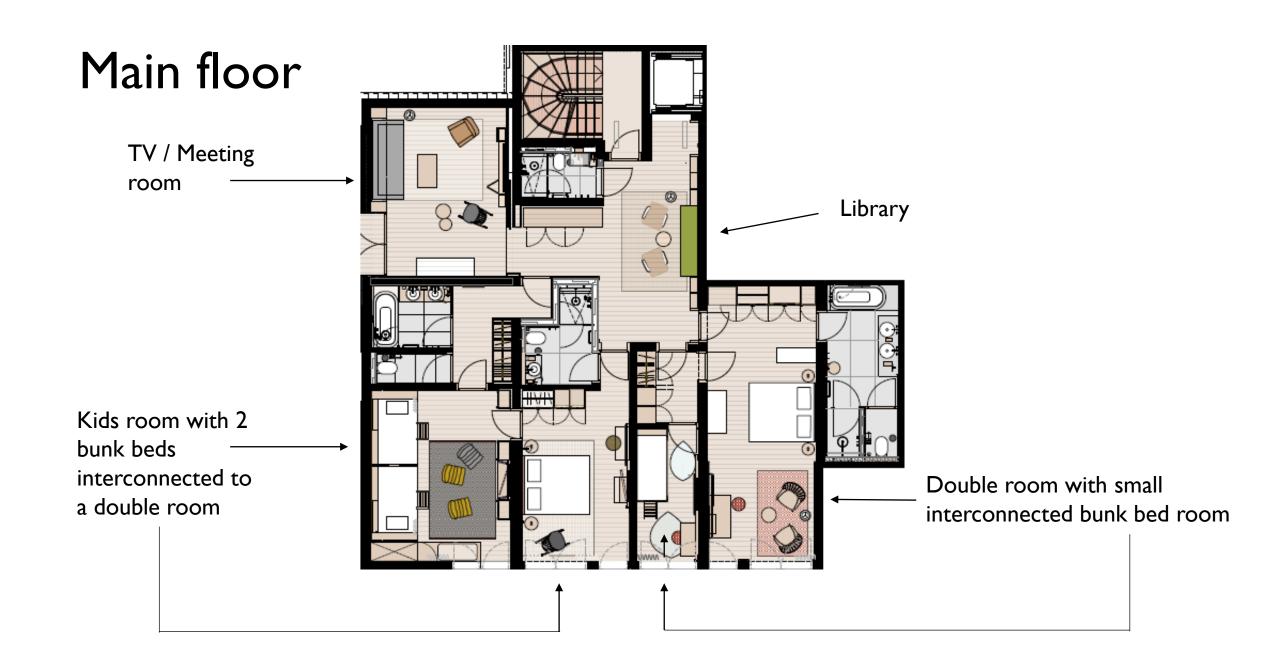

## **Room information**

- Accommodation for 14 guests
- I master bed room
- 2 double rooms
- I double room with connected bunk bed room
- I kids room with 2 bunk beds
- En suite bathrooms with luxury amenities

## **Facts:**

- Ski-in and Ski-out
- Full breakfast, afternoon tea and dinner served in the chalet
- Six individually designed bed rooms
- Spacious living area with open fireplace
- The "Stube" (a traditional Austrian style living and dining room)
- SPA including swimming pool and sauna area
- Library
- Free WIFI available in all areas