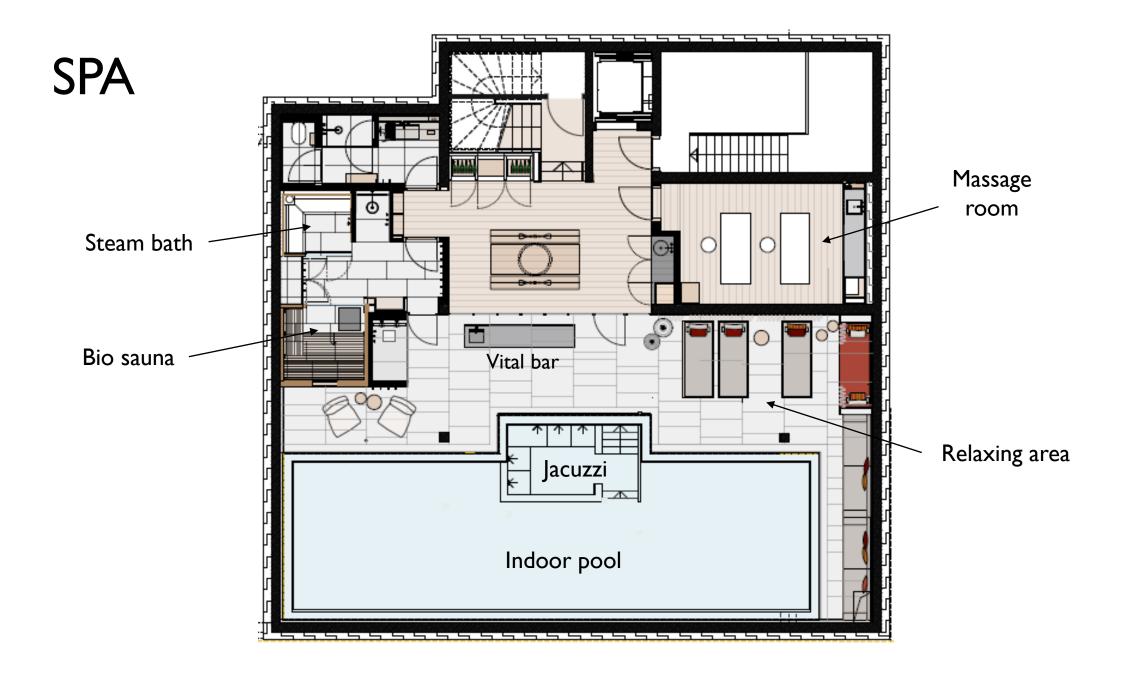

# Spa area

- Indoor swimming pool (14 m length)
- Indoor and outdoor Jacuzzi
- Bio sauna
- Steam bath
- Massage room
- Relaxing area
- Vital bar
- Luxury amenities

5 min walking distance to the center of Oberlech