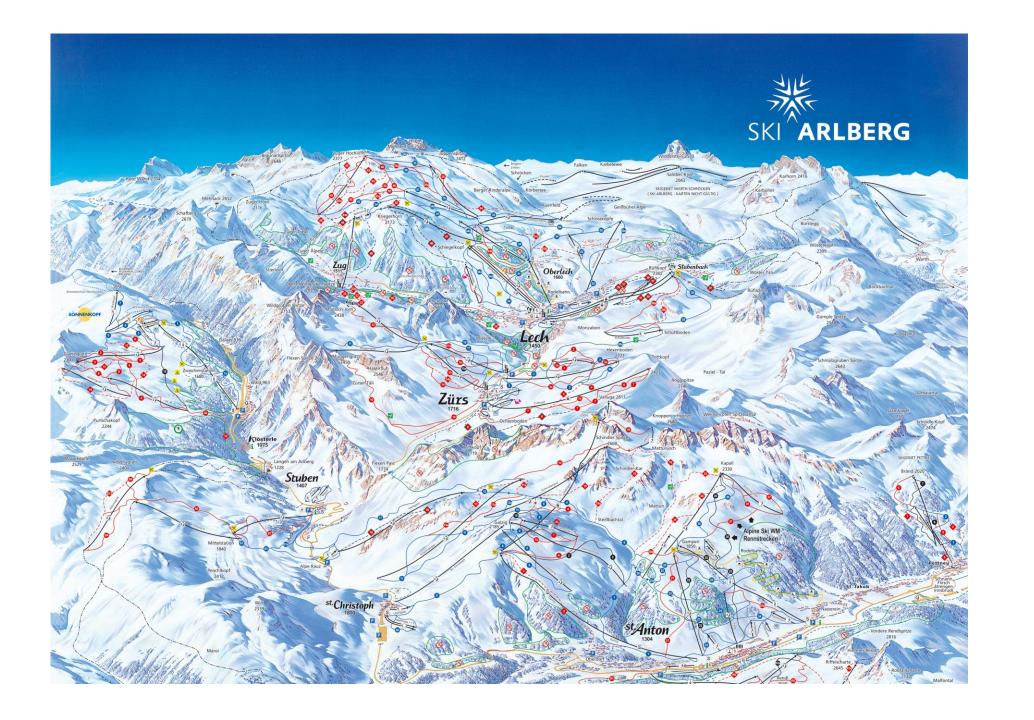

# Lech am Arlberg

- Ski Arlberg: the most exclusive and biggest skiing area in Austria
- 305 km of slopes and 88 lifts
- Ski area of Lech / Zürs and St. Anton connected since 2016
- The village of Lech offers many options for entertainment as well as restaurants and bars
- Chalet MIMI is located in the middle of the beautiful ski area and offers Skiin and Ski-out

**More information:** www.lech-zuers.at www.skiarlberg.at