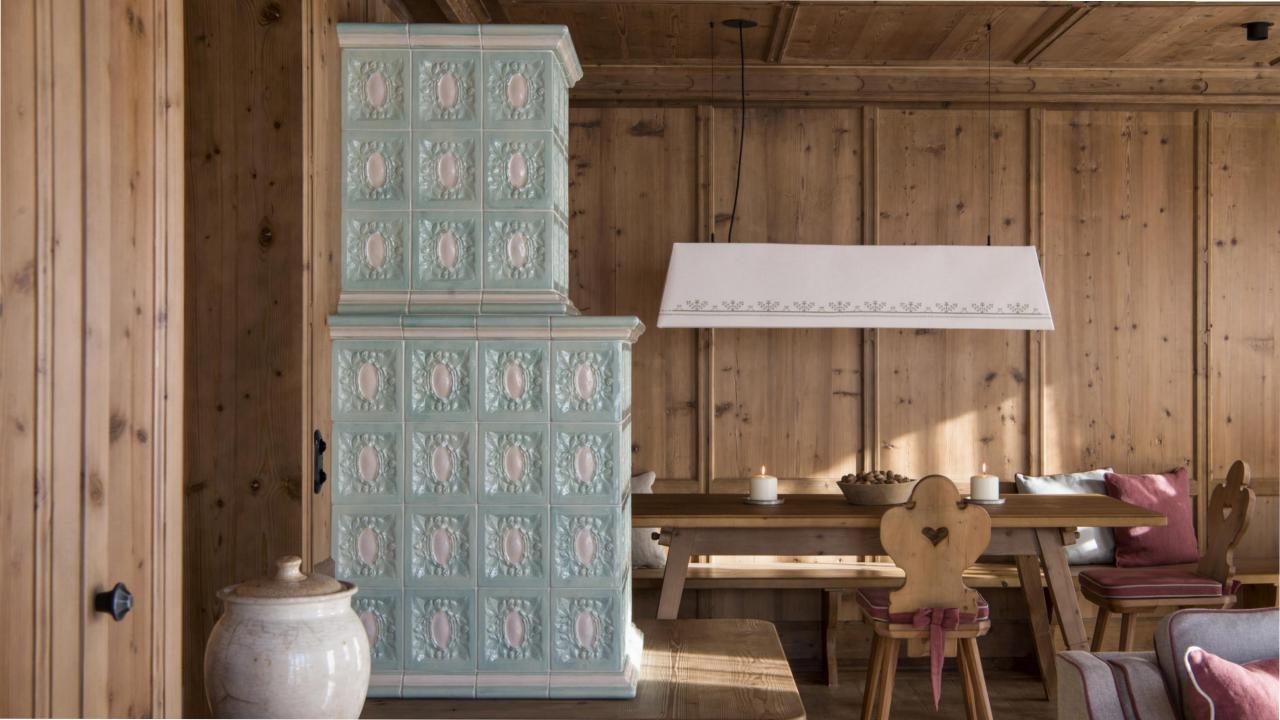

## **Facts:**

- Ski-in and Ski-out
- Full breakfast, afternoon tea and dinner served in the chalet
- Six individually designed bed rooms
- Spacious living area with open fireplace
- The "Stube" (a traditional Austrian style living and dining room)
- SPA including swimming pool and sauna area
- Library
- Free WIFI available in all areas

- Breath-taking view, spacious terrace and heated outdoor Jacuzzi
- Six luxurious bathrooms
- Entertainment room (can be used as party-, karaoke-, meeting-, yoga- or cinema room)
- TV room
- Art room
- Private chauffeur service within Lech and Zürs
- Luxury amenities
- and much more