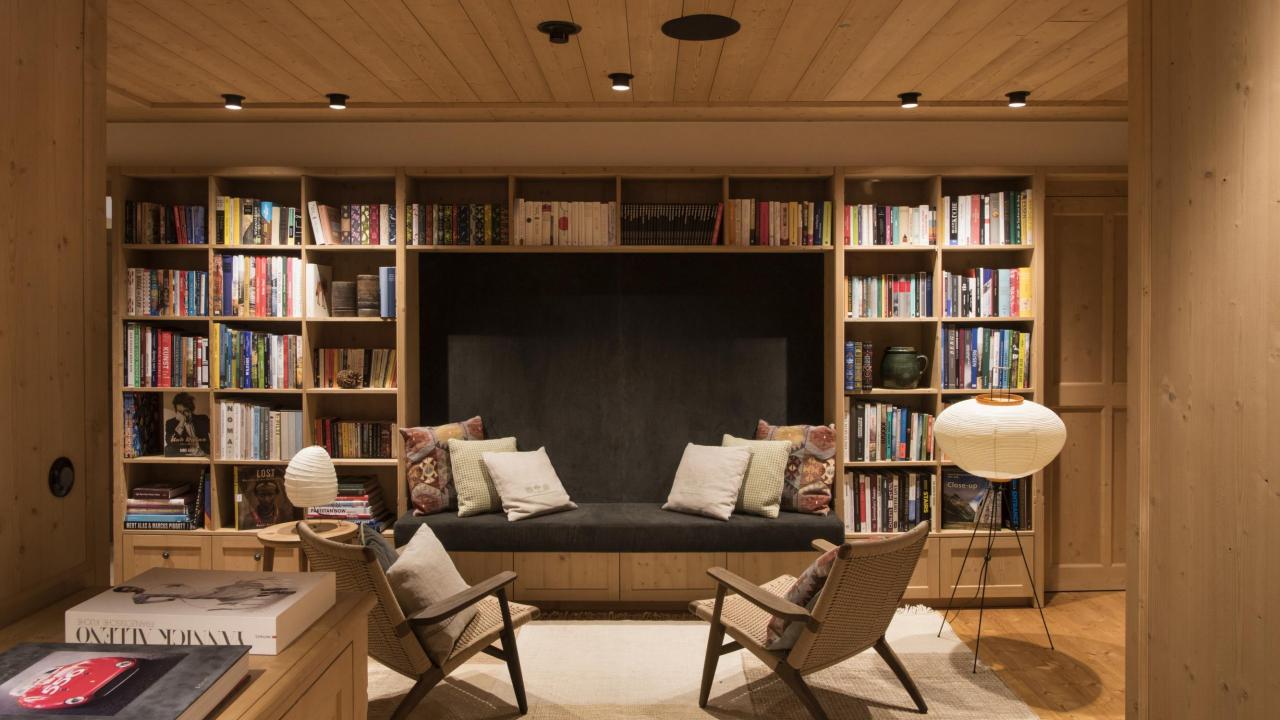

## **Facts:**

- Ski-in and Ski-out
- Full breakfast, afternoon tea and dinner served in the chalet
- Six individually designed bed rooms
- Spacious living area with open fireplace
- The "Stube" (a traditional Austrian style living and dining room)
- SPA including swimming pool and sauna area
- Library
- Free WIFI available in all areas