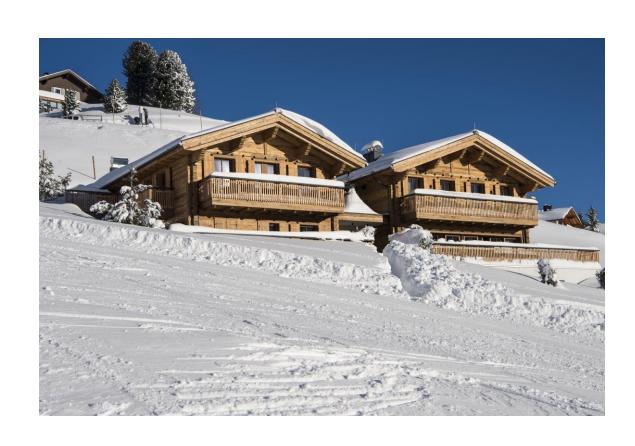

## **Chalet Mimi, Oberlech**

## **General information**

- Luxury full service Chalet in Oberlech
- Ski-in and ski-out
- Accommodation for 14 people on 830 m<sup>2</sup>
- Traditional alpine style
- Amazing view overlooking Lech and the mountains
- Luxurious wellness area with indoor pool
- Indoor and outdoor Jacuzzi

# Lech am Arlberg

- Ski Arlberg: the most exclusive and biggest skiing area in Austria
- 305 km of slopes and 88 lifts
- Ski area of Lech / Zürs and St. Anton connected since 2016
- The village of Lech offers many options for entertainment as well as restaurants and bars
- Chalet MIMI is located in the middle of the beautiful ski area and offers Skiin and Ski-out