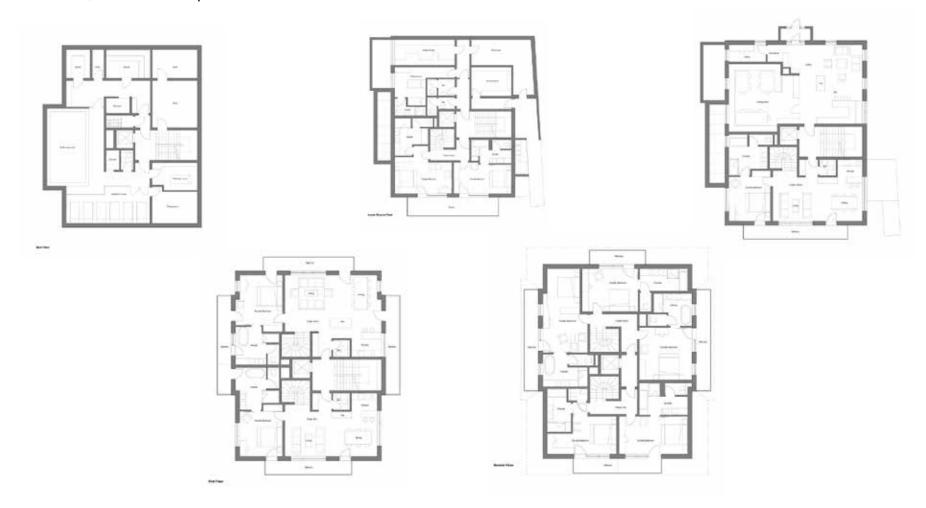

#### **LUXURY SKI CHALET**

This luxury, spacious chalet as part of the Kaluma chalet portfolio in St Anton is nothing short of stunning! Built by an award-winning architect the traditional exterior is beautifully combined with a sleek and stylish interior. Chalet Eden Rock offers great flexibility, the chalet can be booked as an exclusive use property for up to 20 or can be divided into three large, luxurious chalets; Chalet Kanzi (sleeps eight), Chalet Ariane (sleeps six) and Chalet Zari (sleeps six).

### HIGHLIGHTS

10 ensuite bedrooms
Exclusive use
Luxury spa
Swimming pool
Private bar