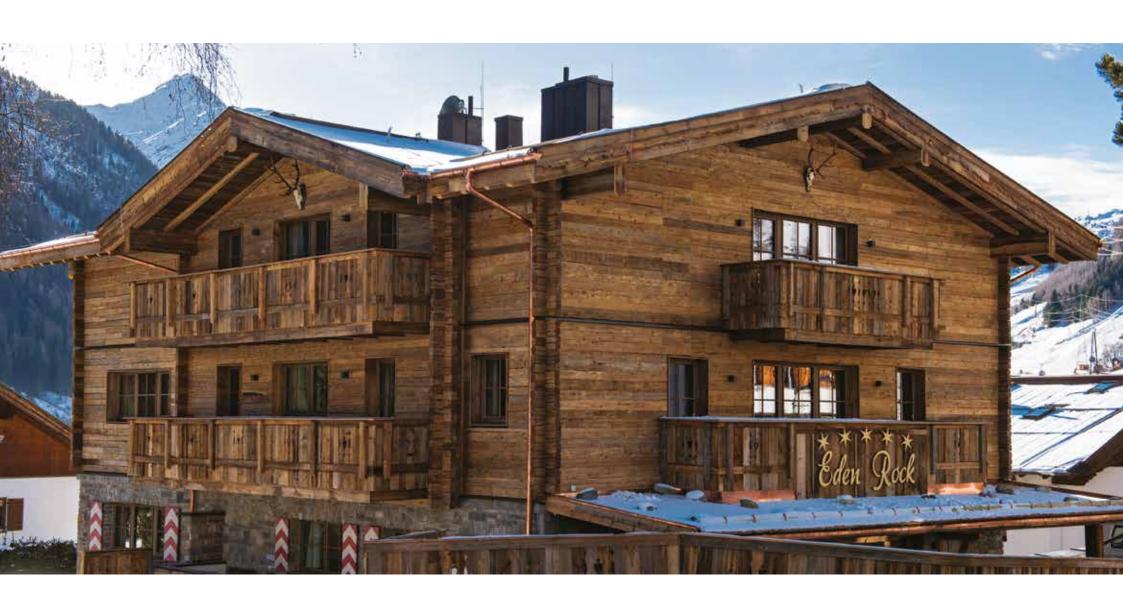

#### **LUXURY SKI CHALET**

This luxury, spacious chalet as part of the Kaluma chalet portfolio in St Anton is nothing short of stunning! Built by an award-winning architect the traditional exterior is beautifully combined with a sleek and stylish interior. Chalet Eden Rock offers great flexibility, the chalet can be booked as an exclusive use property for up to 20 or can be divided into three large, luxurious chalets; Chalet Kanzi (sleeps eight), Chalet Ariane (sleeps six) and Chalet Zari (sleeps six).

## **ADDRESS**

NASSEREINERSTRASSE 68 6580 ST. ANTON AM ARLBERG AUSTRIA

## LOCATION

Close to slopes Located in Nasserrein In-resort driver service available