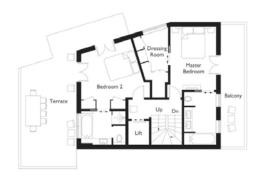

With 5 bedrooms comfortably sleeping 10 people, this impressive chalet also includes a spectacular spa. Spa facilities include a private swimming pool, hot tub, relaxation area, hammam and massage room, La Colombe offers you the ultimate in relaxation for the duration of your stay.

# HIGHLIGHTS

5 ensuite bedrooms Exclusive use Luxury spa area Swimming pool Cinema