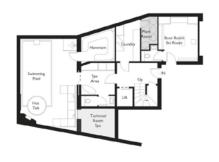

With 5 bedrooms comfortably sleeping 10 people, this impressive chalet also includes a spectacular spa. Spa facilities include a private swimming pool, hot tub, relaxation area, hammam and massage room, La Colombe offers you the ultimate in relaxation for the duration of your stay.

# HIGHLIGHTS

5 ensuite bedrooms Exclusive use Luxury spa area Swimming pool Cinema