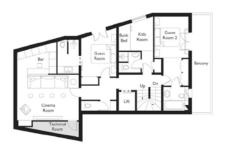

With 5 bedrooms comfortably sleeping 10 people, this impressive chalet also includes a spectacular spa. Spa facilities include a private swimming pool, hot tub, relaxation area, hammam and massage room, La Colombe offers you the ultimate in relaxation for the duration of your stay.

# HIGHLIGHTS

5 ensuite bedrooms Exclusive use Luxury spa area Swimming pool Cinema