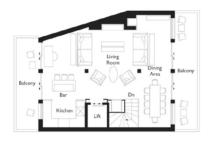

### CONTEMPORARY LUXURY SKI CHALET

Chalet La Colombe is a beautifully presented Courchevel luxury chalet in a superb location within a private hamlet. The chalet is only a few minutes walk to the town and approximately 100m from the pistes.

With 5 bedrooms comfortably sleeping 10 people, this impressive chalet also includes a spectacular spa. Spa facilities include a private swimming pool, hot tub, relaxation area, hammam and massage room, La Colombe offers you the ultimate in relaxation for the duration of your stay.

# HIGHLIGHTS

5 ensuite bedrooms Exclusive use Luxury spa area Swimming pool Cinema