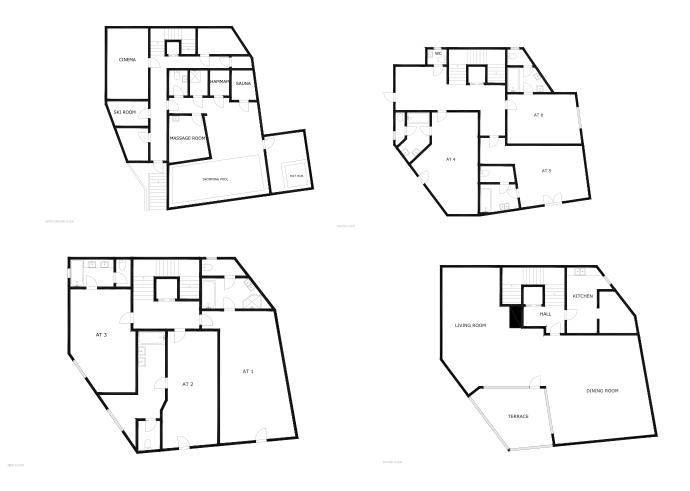

#### **LUXURY SKI CHALET**

Chalet Artemis is a St Anton original. One of the truly luxurious chalets in this fantastic resort, boasting a recent refurbishment and meticulous attention to detail. With six spacious ensuite bedrooms, each named after Greek gods and furnished with emperor-sized beds (each can be configured as doubles or twins), Heirloom sheets, and Hypnos cashmere mattresses, your comfort is assured. The spa area offers pure relaxation with an 8×3 meter swimming pool, indoor/outdoor hot tub, sauna, steam rooms, and massage facilities provided by Alpine Sports Physio.

### HIGHLIGHTS

6 bedrooms
Exclusive use
Pool & hot tub
Spa area
Cinema room
Private staff