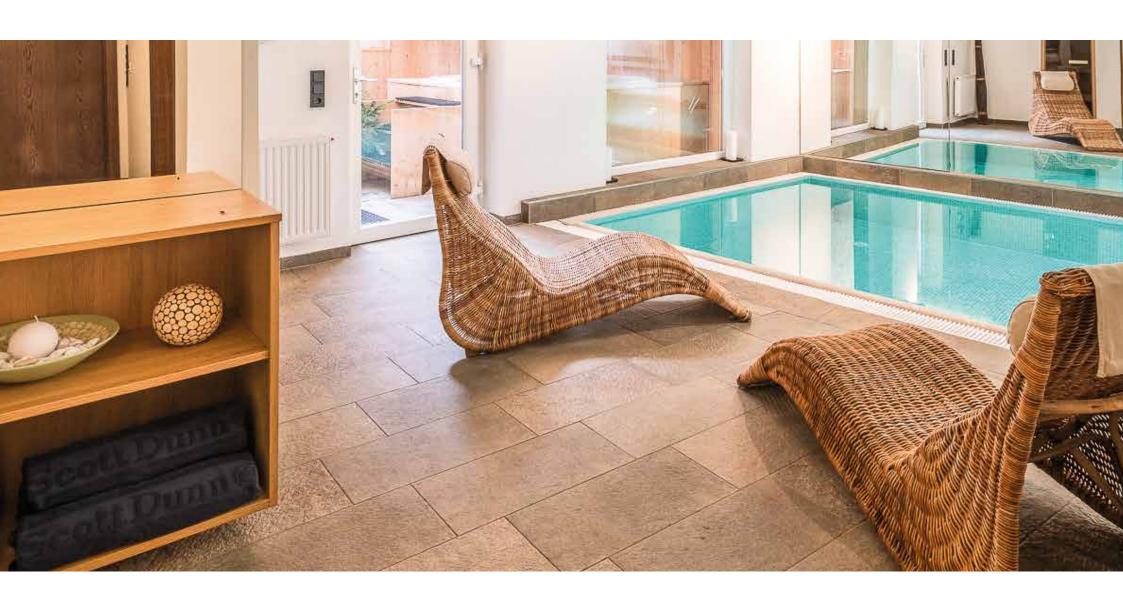

#### **LUXURY SKI CHALET**

Chalet Artemis is a St Anton original. One of the truly luxurious chalets in this fantastic resort, boasting a recent refurbishment and meticulous attention to detail. With six spacious ensuite bedrooms, each named after Greek gods and furnished with emperor-sized beds (each can be configured as doubles or twins), Heirloom sheets, and Hypnos cashmere mattresses, your comfort is assured. The spa area offers pure relaxation with an 8×3 meter swimming pool, indoor/outdoor hot tub, sauna, steam rooms, and massage facilities provided by Alpine Sports Physio.

### HIGHLIGHTS

6 bedrooms
Exclusive use
Pool & hot tub
Spa area
Cinema room
Private staff