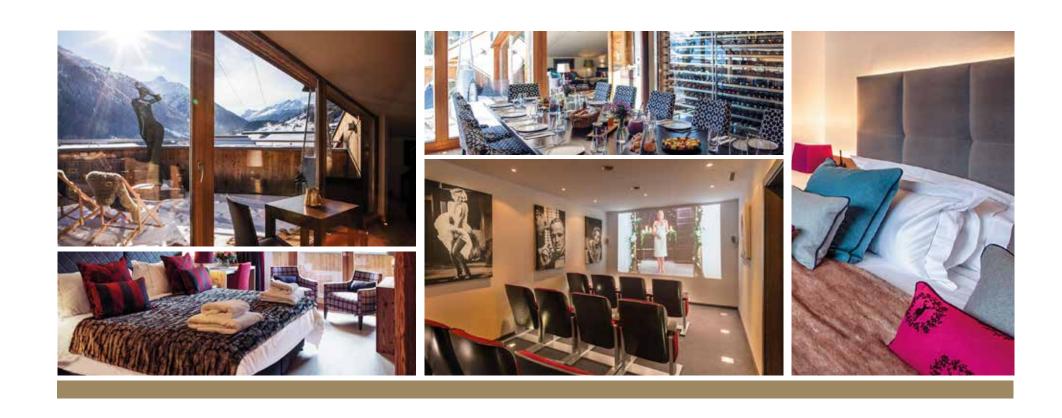

#### **LUXURY SKI CHALET**

Chalet Artemis is a St Anton original. One of the truly luxurious chalets in this fantastic resort, boasting a recent refurbishment and meticulous attention to detail. With six spacious ensuite bedrooms, each named after Greek gods and furnished with emperor-sized beds (each can be configured as doubles or twins), Heirloom sheets, and Hypnos cashmere mattresses, your comfort is assured. The spa area offers pure relaxation with an 8×3 meter swimming pool, indoor/outdoor hot tub, sauna, steam rooms, and massage facilities provided by Alpine Sports Physio.

### HIGHLIGHTS

6 bedrooms
Exclusive use
Pool & hot tub
Spa area
Cinema room
Private staff