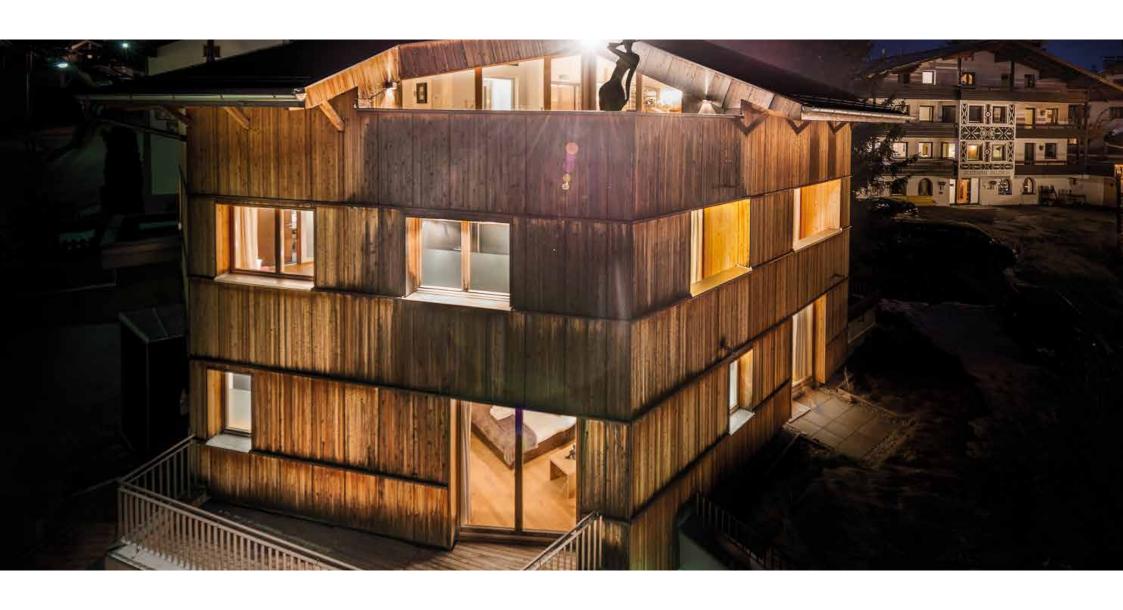

#### **LUXURY SKI CHALET**

Chalet Artemis is a St Anton original. One of the truly luxurious chalets in this fantastic resort, boasting a recent refurbishment and meticulous attention to detail. With six spacious ensuite bedrooms, each named after Greek gods and furnished with emperor-sized beds (each can be configured as doubles or twins), Heirloom sheets, and Hypnos cashmere mattresses, your comfort is assured. The spa area offers pure relaxation with an 8×3 meter swimming pool, indoor/outdoor hot tub, sauna, steam rooms, and massage facilities provided by Alpine Sports Physio.