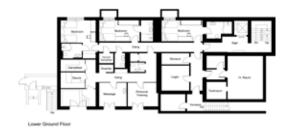

ST ANTON, AUSTRIA | SLEEPS 20 + 4

Approximate Floor Area = 261.8 sq m / 2818 sq ft

Drawn for illustration and identification purposes only by fourwalls-group cort 250386

Lower Ground Floor

ST ANTON, AUSTRIA | SLEEPS 20 + 4