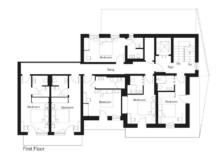

ST ANTON, AUSTRIA | SLEEPS 20 + 4

Approximate Floor Area = 261.8 sq m / 2818 sq ft

Drawn for illustration and identification purposes only by fourwalls-group cort 250386

Lower Ground Floor

ST ANTON, AUSTRIA | SLEEPS 20 + 4