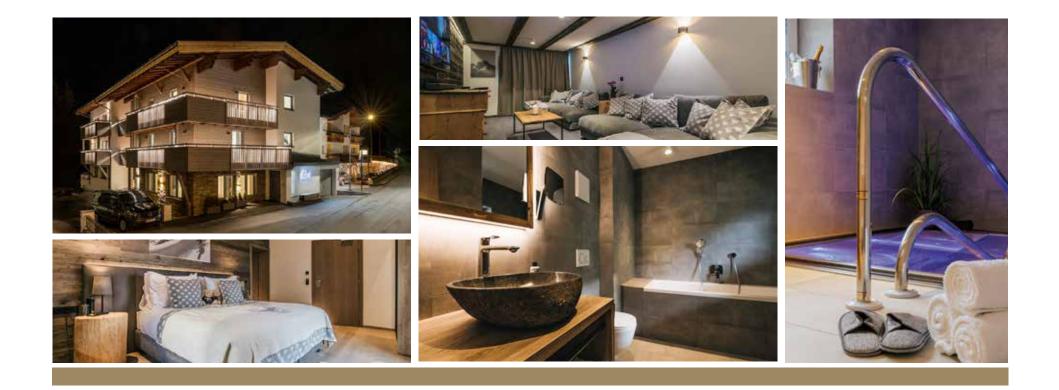

#### LUXURY SKI CHALET

Chalet 47, St Anton, opened its doors in December 2019, following a full refurbishment by the outstanding and award-winning architects that brought us Eden Rock. Standing in a prime location in Nasserein, St Anton, Chalet 47 is a mere 350 meters from the Nasserein Gondola. Chalet 47 has been refurbished in a modern alpine style, featuring old wood and stone. It boasts contemporary interiors, maximising the space with high vaulted ceilings and a cosy open plan bar and lounge, all of which enhance the mountain lodge atmosphere.

### HIGHLIGHTS

BEST FOR

12 ensuite bedrooms Exclusive use Luxury spa area Cinema snug Open bar and lounge Large families, groups of friends, celebrations & corporate entertaining