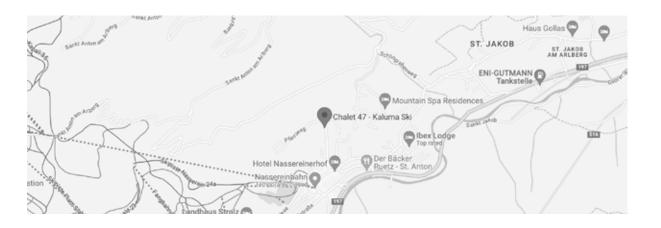

## ADDRESS

NASSEREINERSTRASSE 47 6580 ST. ANTON AM ARLBERG AUSTRIA

## LOCATION

2 minutes from the slopes Located in Nasserrein 350 metres from the Nasserein Gondola

ST ANTON, AUSTRIA | SLEEPS 20 + 4