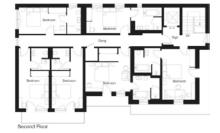

ST ANTON, AUSTRIA | SLEEPS 20 + 4

Approximate Floor Area = 261.8 sq m / 2818 sq ft

Drawn for illustration and identification purposes only by fourwalls-group cort 250386

Lower Ground Floor

ST ANTON, AUSTRIA | SLEEPS 20 + 4