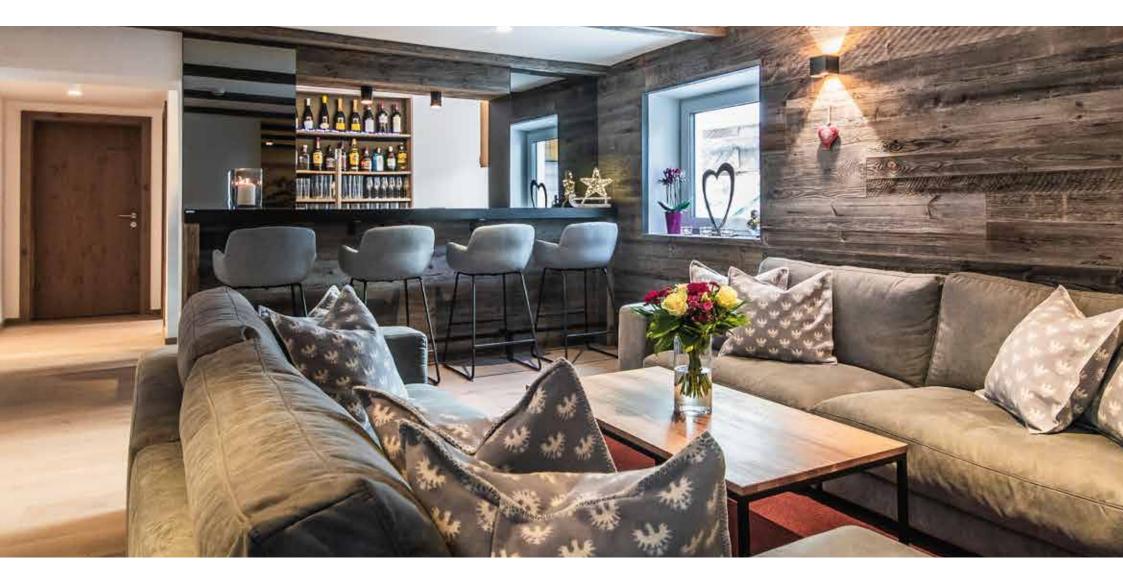

#### LUXURY SKI CHALET

Chalet 47, St Anton, opened its doors in December 2019, following a full refurbishment by the outstanding and award-winning architects that brought us Eden Rock. Standing in a prime location in Nasserein, St Anton, Chalet 47 is a mere 350 meters from the Nasserein Gondola. Chalet 47 has been refurbished in a modern alpine style, featuring old wood and stone. It boasts contemporary interiors, maximising the space with high vaulted ceilings and a cosy open plan bar and lounge, all of which enhance the mountain lodge atmosphere.

### HIGHLIGHTS

BEST FOR

12 ensuite bedrooms Exclusive use Luxury spa area Cinema snug Open bar and lounge Large families, groups of friends, celebrations & corporate entertaining